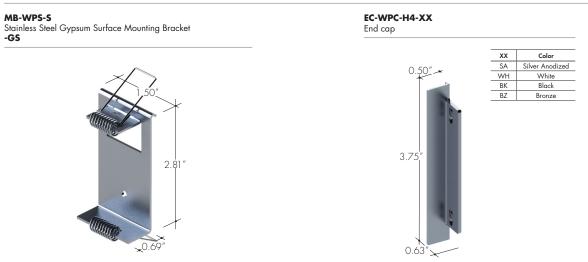

1 - End Caps are included with channel, two of H4. Order additional End Caps as necessary.

2 - Mounting Clips are included with channel. Refer to chart above for provided mounting clip quantities. Order additional Mounting Clips as necessary.
3 - For Channels and Lenses over 90", incremental shipping charges will apply.
4 - Non SA finishes may have extended lead times. Custom RALs are available, please consult Inside Sales with specific request.

#### Accessories