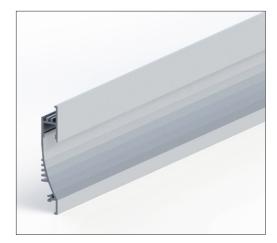

#### **Features**

The Wall + Channel linear aluminum extrusion has been designed to fit many LED lighting needs. Varies Lengths and lens options allow for great flexibility and adaptability for any application. Extrusion and diffuser lens are also field cuttable. Substantial aluminum mass in profile provides excellent heat sink for high power LEDs.

# Wall + Channel Extruded aluminum profile

All Channels come with a specified set of Mounting Clips and End Caps, see Ordering Code for details. Order additional Mounting Clips and End Caps as necessary.