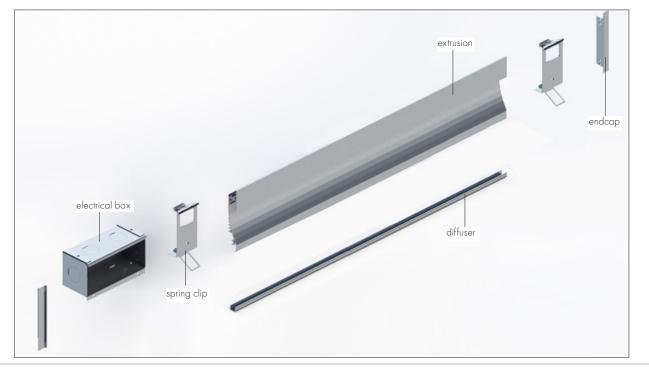

#### **Features**

The Wall + Channel linear aluminum extrusion has been designed to fit many LED lighting needs. Varies Lengths and lens options allow for great flexibility and adaptability for any application. Extrusion and diffuser lens are also field cuttable. Substantial aluminum mass in profile provides excellent heat sink for high power LEDs.

# Wall + Channel Extruded aluminum profile

All Channels come with a specified set of Mounting Clips and End Caps, see Ordering Code for details. Order additional Mounting Clips and End Caps as necessary.

#### Accessories