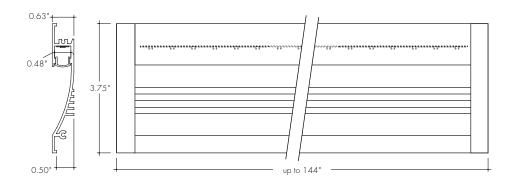

#### **Product Dimensions**

|                  | INCLUDED MOUNTING ACCESSORIES |             |  |
|------------------|-------------------------------|-------------|--|
| EXTRUSION LENGTH | GYPSUM SURFACE                | ENDCAP PAIR |  |
| 48″              | 4                             | 1           |  |
| 72″              | 5                             | 1           |  |
| 96″              | 6                             | 1           |  |
| 144″             | 9                             | 1           |  |

Each pair of endcaps includes 2x H4 (no wire feed hole) end caps where applicable. Additional endcaps and mounting clips are available for purchase.