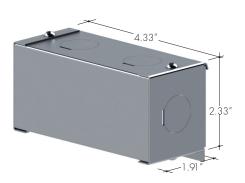

#### **Product Dimensions**

|                  | INCLUDED MOUNTING ACCESSORIES |             |  |
|------------------|-------------------------------|-------------|--|
| EXTRUSION LENGTH | GYPSUM SURFACE                | ENDCAP PAIR |  |
| 48″              | 4                             | 1           |  |
| 72″              | 5                             | 1           |  |
| 96″              | 6                             | 1           |  |
| 144″             | 9                             | 1           |  |