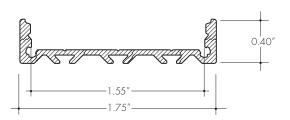

## **Product Dimensions**

SLW36 with Clear Lens

SLW36 with Half Frosted Lens

SLW36 with Frosted Lens

|                  | Lens Options                      |
|------------------|-----------------------------------|
| Actual Length    | - 78″                             |
| Available Lenses | - Clear<br>- Frosted<br>- No Lens |