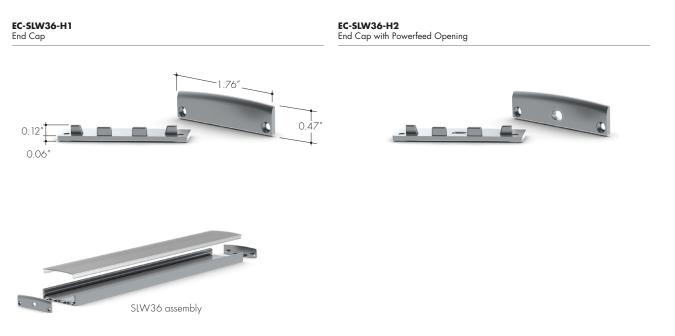

ting needs. The wide profile design can accommodate larger LED strips making the SLW36 extrusion ideal for bright general lighting applications. Substantial aluminum mass in profile provides excellent heat sink and physical protection for high power LEDs. Extrusion and lens are field-cuttable.

#### Finish

Silver anodized

#### Diffuser Lens

Polycarbonate, snap-in-place, UV resistant

## **Product Dimensions**





SLW36 with Clear Lens

SLW36 with Half Frosted Lens

SLW36 with Frosted Lens

|                  | Lens Options                      |
|------------------|-----------------------------------|
| Actual Length    | - 78″                             |
| Available Lenses | - Clear<br>- Frosted<br>- No Lens |

# Ordering code





### Accessories

All accessories sold separately.