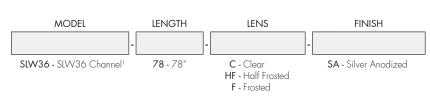

that has been designed to fit many high output LED lighting needs. The wide profile design can accommodate larger LED strips making the SLW36 extrusion ideal for bright general lighting applications. Substantial aluminum mass in profile provides excellent heat sink and physical protection for high power LEDs. Extrusion and lens are field-cuttable.

#### Finish

Silver anodized

#### Diffuser Lens

Polycarbonate, snap-in-place, UV resistant

## **Product Dimensions**





SLW36 with Clear Lens

SLW36 with Half Frosted Lens

SLW36 with Frosted Lens

|                  | Lens Options                      |
|------------------|-----------------------------------|
| Actual Length    | - 78″                             |
| Available Lenses | - Clear<br>- Frosted<br>- No Lens |

# Ordering code





### Accessories

All accessories sold separately.