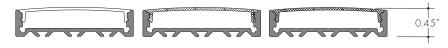

## **Product Dimensions**

SLW36 with Clear Lens

SLW36 with Half Frosted Lens

SLW36 with Frosted Lens

|                  | Lens Options                      |
|------------------|-----------------------------------|
| Actual Length    | - 78″                             |
| Available Lenses | - Clear<br>- Frosted<br>- No Lens |