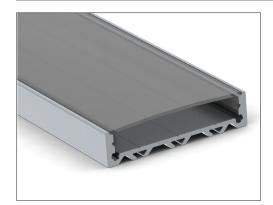

### Features

The SLW36 Channel is a linear aluminum extrusion that has been designed to fit many high output LED lighting needs. The wide profile design can accommodate larger LED strips making the SLW36 extrusion ideal for bright general lighting applications. Substantial aluminum mass in profile provides excellent heat sink and physical protection for high power LEDs. Extrusion and lens are field-cuttable.