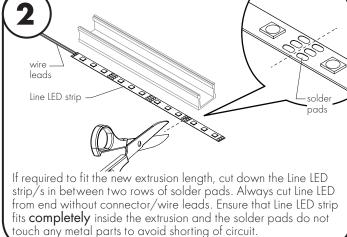

## Please read all instructions prior to installation and keep for future reference!

- 1. Product should be installed by a qualified electrician.
- 2. Prior to installation ensure power is off at fuse box to prevent electrical shock.