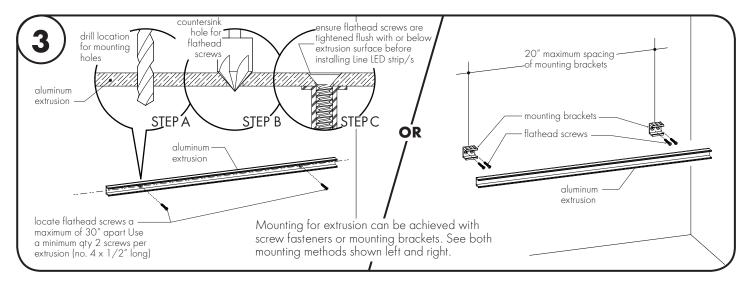

## Please read all instructions prior to installation and keep for future reference!

- 1. Product should be installed by a qualified electrician.
- 2. Prior to installation ensure power is off at fuse box to prevent electrical shock.