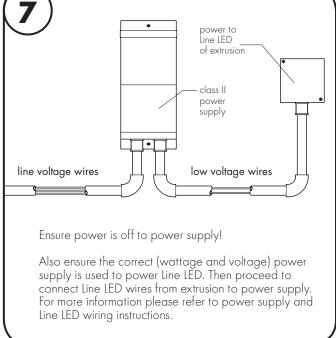

## SLW Channels - Installation Instructions Model SLW8-, SLW15-, SLW20-

## Please read all instructions prior to installation and keep for future reference!

- Product should be installed by a qualified electrician.
- Prior to installation ensure power is off at fuse box to prevent electrical shock.