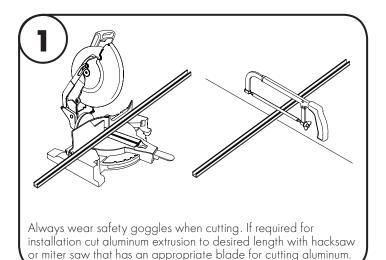

## Please read all instructions prior to installation and keep for future reference!

- 1. Product should be installed by a qualified electrician.
- 2. Prior to installation ensure power is off at fuse box to prevent electrical shock.