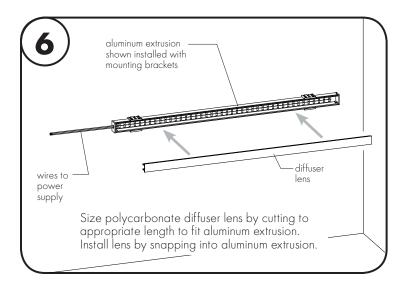

## SLW Channels - Installation Instructions Model SLW8-, SLW15-, SLW20-

## Please read all instructions prior to installation and keep for future reference!

- 1. Product should be installed by a qualified electrician.
- 2. Prior to installation ensure power is off at fuse box to prevent electrical shock.