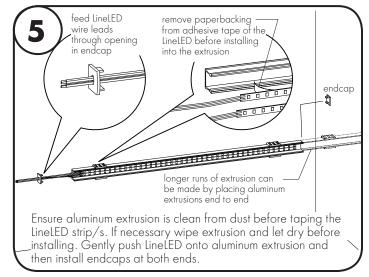

## SLW Channels - Installation Instructions Model SLW8-, SLW15-, SLW20-

## Please read all instructions prior to installation and keep for future reference!

- 1. Product should be installed by a qualified electrician.
- 2. Prior to installation ensure power is off at fuse box to prevent electrical shock.