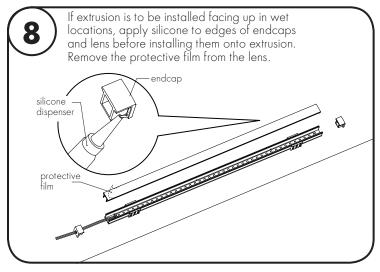

## SLW Channels - Installation Instructions Model SLW8-, SLW15-, SLW20-

## Please read all instructions prior to installation and keep for future reference!

- Product should be installed by a qualified electrician.
- Prior to installation ensure power is off at fuse box to prevent electrical shock.