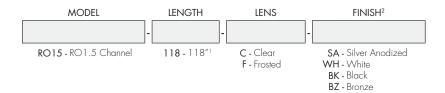

## Ordering code

- For Channels and Lenses over 90", incremental shipping charges will apply.
  Non SA finishes may have extended lead times. Custom RALs are available, please consult Inside Sales with specific request.

### Finish

Silver anodized, White, Black, Bronze

## **Product Dimensions**

|                  | Lens Options         |
|------------------|----------------------|
| Actual Length    | -118″                |
| Available Lenses | - Clear<br>- Frosted |