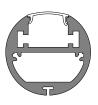

eatures**

The RO1.5 Channel is a linear aluminum extrusion that has been designed to fit many LED lighting needs. Mounting bracket option allow for great flexibility in any application; from fixed installations like a closet rod light fixture. Substantial aluminum mass in profile provides excellent heat sink for high power LEDs. RO1.5 extrusion comes with two choices of optical lenses. Extrusion and lenses are field cuttable.

### Finish

Silver anodized, White, Black, Bronze

#### **Diffuser Lens**

Polycarbonate, snap-in-place, UV resistant

#### Mounting

Multiple mounting brackets

## **Product Dimensions**



|                  | Lens Options         |
|------------------|----------------------|
| Actual Length    | -118″                |
| Available Lenses | - Clear<br>- Frosted |



RO1.5 with Clear Lens



RO1.5 with Frosted Lens

## Ordering code



- For Channels and Lenses over 90", incremental shipping charges will apply.
  Non SA finishes may have extended lead times. Custom RALs are available, please consult Inside Sales with specific request.



All accessories sold separately.

# **Mounting Brackets**

Silver Anodized Mounting Clip





## **End Caps**

EC-RO15-H3-XX Endcap







| XX | Color           |
|----|-----------------|
| SA | Silver Anodized |
| WH | White           |
| BK | Black           |
| ΒZ | Bronze          |