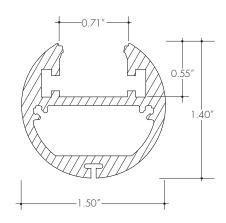

## **Product Dimensions**

|                  | Lens Options         |
|------------------|----------------------|
| Actual Length    | -118″                |
| Available Lenses | - Clear<br>- Frosted |