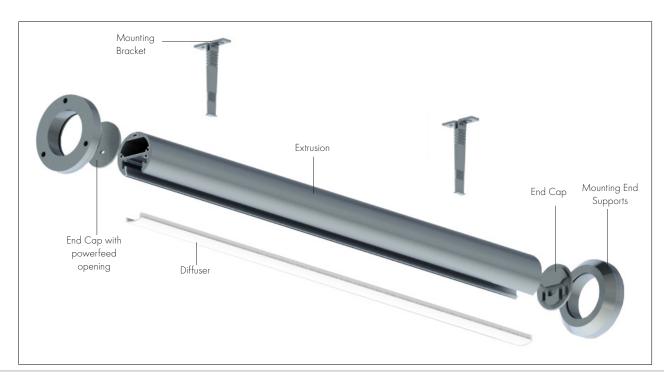

#### **Features**

The RO1.5 Channel is a linear aluminum extrusion that has been designed to fit many LED lighting needs. Mounting bracket option allow for great flexibility in any application; from fixed installations like a closet rod light fixture. Substantial aluminum mass in profile provides excellent heat sink for high power LEDs. RO1.5 extrusion comes with two choices of optical lenses. Extrusion and lenses are field cuttable.

#### Mounting

Multiple mounting brackets

# **Mounting Brackets**

Silver Anodized Mounting Clip