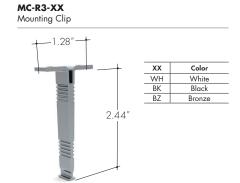

es of optical lenses. Extrusion and lenses are field cuttable.

### Finish

Silver anodized, White, Black, Bronze

#### **Diffuser Lens**

Polycarbonate, snap-in-place, UV resistant

#### Mounting

Multiple mounting brackets

## **Product Dimensions**



|                  | Lens Options         |
|------------------|----------------------|
| Actual Length    | -118″                |
| Available Lenses | - Clear<br>- Frosted |



RO1.5 with Clear Lens



RO1.5 with Frosted Lens

## Ordering code



- For Channels and Lenses over 90", incremental shipping charges will apply.
  Non SA finishes may have extended lead times. Custom RALs are available, please consult Inside Sales with specific request.



All accessories sold separately.

# **Mounting Brackets**

Silver Anodized Mounting Clip





## **End Caps**

EC-RO15-H3-XX Endcap







| XX | Color           |
|----|-----------------|
| SA | Silver Anodized |
| WH | White           |
| BK | Black           |
| ΒZ | Bronze          |