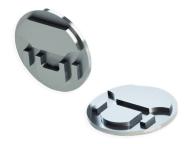

## **End Caps**

EC-RO15-H3-XX Endcap

| XX | Color           |
|----|-----------------|
| SA | Silver Anodized |
| WH | White           |
| BK | Black           |
| ΒZ | Bronze          |