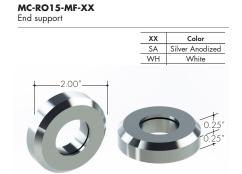

of optical lenses. Extrusion and lenses are field cuttable.

### Finish

Silver anodized, White, Black, Bronze

#### **Diffuser Lens**

Polycarbonate, snap-in-place, UV resistant

#### Mounting

Multiple mounting brackets

## **Product Dimensions**



|                  | Lens Options         |
|------------------|----------------------|
| Actual Length    | -118″                |
| Available Lenses | - Clear<br>- Frosted |



RO1.5 with Clear Lens



RO1.5 with Frosted Lens

## Ordering code



- For Channels and Lenses over 90", incremental shipping charges will apply.
  Non SA finishes may have extended lead times. Custom RALs are available, please consult Inside Sales with specific request.



All accessories sold separately.

# **Mounting Brackets**

Silver Anodized Mounting Clip





## **End Caps**

EC-RO15-H3-XX Endcap







| XX | Color           |
|----|-----------------|
| SA | Silver Anodized |
| WH | White           |
| BK | Black           |
| ΒZ | Bronze          |