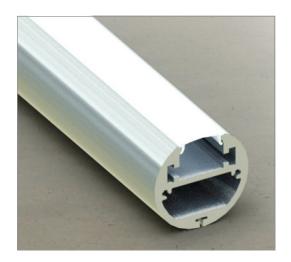

#### **Features**

The RO1.5 Channel is a linear aluminum extrusion that has been designed to fit many LED lighting needs. Mounting bracket option allow for great flexibility in any application; from fixed installations like a closet rod light fixture. Substantial aluminum mass in profile provides excellent heat sink for high power LEDs. RO1.5 extrusion comes with two choices of optical lenses. Extrusion and lenses are field cuttable.