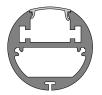

nel is a linear aluminum extrusion that has been designed to fit many LED lighting needs. Mounting bracket option allow for great flexibility in any application; from fixed installations like a closet rod light fixture. Substantial aluminum mass in profile provides excellent heat sink for high power LEDs. RO1.5 extrusion comes with two choices of optical lenses. Extrusion and lenses are field cuttable.

### Finish

Silver anodized, White, Black, Bronze

#### **Diffuser Lens**

Polycarbonate, snap-in-place, UV resistant

#### Mounting

Multiple mounting brackets

## **Product Dimensions**



|                  | Lens Options         |
|------------------|----------------------|
| Actual Length    | -118″                |
| Available Lenses | - Clear<br>- Frosted |



RO1.5 with Clear Lens



RO1.5 with Frosted Lens

## Ordering code



- For Channels and Lenses over 90", incremental shipping charges will apply.
  Non SA finishes may have extended lead times. Custom RALs are available, please consult Inside Sales with specific request.



All accessories sold separately.

# **Mounting Brackets**

Silver Anodized Mounting Clip





## **End Caps**

EC-RO15-H3-XX Endcap







| XX | Color           |
|----|-----------------|
| SA | Silver Anodized |
| WH | White           |
| BK | Black           |
| ΒZ | Bronze          |