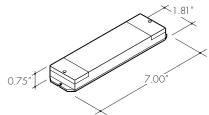

Operating voltage 12-36 VDC

Power capacity up to 96W at 24V

Operating temperature range from -4 ° F to + 122 ° F in case