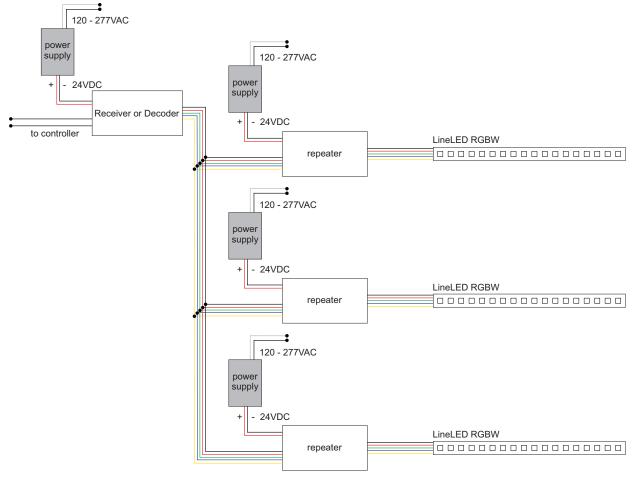

## System diagram

Power supply output is to be compatible with operating voltage for Line LED used. Additional power supplies to be added to support additional Line LED strips and signal repeaters.