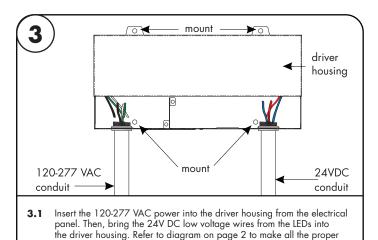

!

This power supply is to be installed in accordance with Article 450 of the National Electrical Code. The power supply must be installed in a well ventilated area and free from explosive gases and vapors. Proper operation requires the free flow of air. As this power supply is hardwired, it should be installed by a qualified electrician. UL class 2 recognized



REVO.8

04112022

**₩** IIIUMi

7777 Merrimac Ave Niles, IL 60714 T 224.333.6033 F 224.757.7557 info@luminii.com www.luminii.com

1/2

| A B | <b>√ C √</b> |
|-----|--------------|
|     |              |

| MODELS     | PSV-96-24-ND-D |
|------------|----------------|
| MAX Load   | 96 watts       |
| A. Length  | 8.25"          |
| B. Width   | 4.10"          |
| C. Depth   | 1.56"          |
| Net Weight | 2.20 lbs       |







wiring connections.

# Non Dimming LED Driver 96 Watt - Installation Instructions

Models PSV-96-24-ND-D

### Please read all instructions prior to installation and keep for future reference!

This power supply is to be installed in accordance with Article 450 of the National Electrical Code. The power supply must be installed in a well ventilated area and free from explosive gases and vapors. Proper operation requires the free flow of air. As this power supply is hardwired, it should be installed by a qualified electrician. UL class 2 recognized



J7777 Merrimac Ave

Niles, IL 60714 T 224.333.6033 F 224.757.7557 info@luminii.com www.luminii.com

04112022

REVO.8