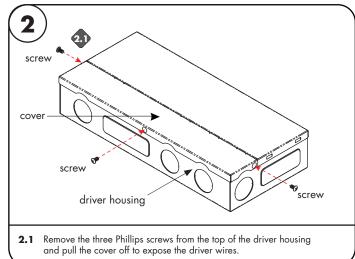

ce!

This power supply is to be installed in accordance with Article 450 of the National Electrical Code. The power supply must be installed in a well ventilated area and free from explosive gases and vapors. Proper operation requires the free flow of air. As this power supply is hardwired, it should be installed by a qualified electrician. UL class 2 recognized



REVO.8

04112022

**₩** IIIUMi

7777 Merrimac Ave Niles, IL 60714 T 224.333.6033 F 224.757.7557 info@luminii.com www.luminii.com

1/2

| A B | <b>√ C √</b> |
|-----|--------------|
|     |              |

| MODELS     | PSV-96-24-ND-D |
|------------|----------------|
| MAX Load   | 96 watts       |
| A. Length  | 8.25"          |
| B. Width   | 4.10"          |
| C. Depth   | 1.56"          |
| Net Weight | 2.20 lbs       |







wiring connections.

# Non Dimming LED Driver 96 Watt - Installation Instructions

Models PSV-96-24-ND-D

### Please read all instructions prior to installation and keep for future reference!

This power supply is to be installed in accordance with Article 450 of the National Electrical Code. The power supply must be installed in a well ventilated area and free from explosive gases and vapors. Proper operation requires the free flow of air. As this power supply is hardwired, it should be installed by a qualified electrician. UL class 2 recognized



J7777 Merrimac Ave

Niles, IL 60714 T 224.333.6033 F 224.757.7557 info@luminii.com www.luminii.com

04112022

REVO.8