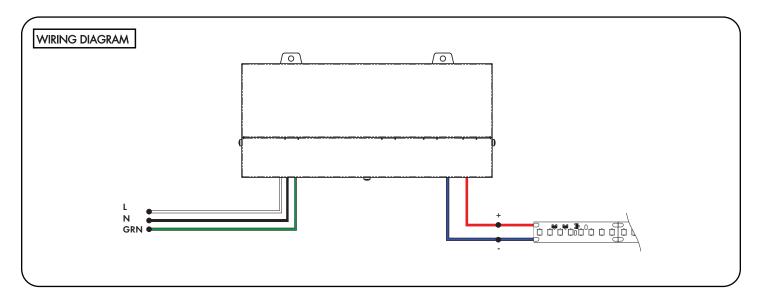

th  | 8.25"          |
| B. Width   | 4.10"          |
| C. Depth   | 1.56"          |
| Net Weight | 2.20 lbs       |







wiring connections.

# Non Dimming LED Driver 96 Watt - Installation Instructions

Models PSV-96-24-ND-D

### Please read all instructions prior to installation and keep for future reference!

This power supply is to be installed in accordance with Article 450 of the National Electrical Code. The power supply must be installed in a well ventilated area and free from explosive gases and vapors. Proper operation requires the free flow of air. As this power supply is hardwired, it should be installed by a qualified electrician. UL class 2 recognized



J7777 Merrimac Ave

Niles, IL 60714 T 224.333.6033 F 224.757.7557 info@luminii.com www.luminii.com

04112022

REVO.8