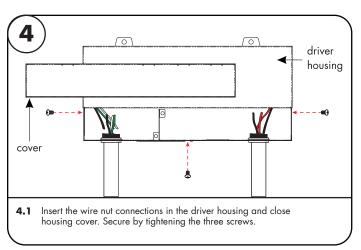

| 8.25"          |
| B. Width   | 4.10"          |
| C. Depth   | 1.56"          |
| Net Weight | 2.20 lbs       |







wiring connections.

# Non Dimming LED Driver 96 Watt - Installation Instructions

Models PSV-96-24-ND-D

### Please read all instructions prior to installation and keep for future reference!

This power supply is to be installed in accordance with Article 450 of the National Electrical Code. The power supply must be installed in a well ventilated area and free from explosive gases and vapors. Proper operation requires the free flow of air. As this power supply is hardwired, it should be installed by a qualified electrician. UL class 2 recognized



J7777 Merrimac Ave

Niles, IL 60714 T 224.333.6033 F 224.757.7557 info@luminii.com www.luminii.com

04112022

REVO.8