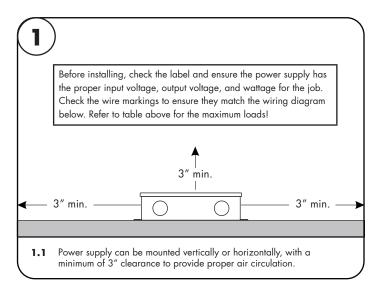

## Please read all instructions prior to installation and keep for future reference!

This power supply is to be installed in accordance with Article 450 of the National Electrical Code. The power supply must be installed in a well ventilated area and free from explosive gases and vapors. Proper operation requires the free flow of air. As this power supply is hardwired, it should be installed by a qualified electrician. UL class 2 recognized