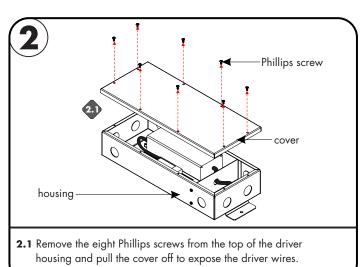

## DALI LED Driver 96 watt - Installation Instructions Models PSDALI-96-24





T 224.333.6033 www.opticarts.com

Page 1 of 2

## Please read all instructions prior to installation and keep for future reference!

This LED Driver is to be installed in accordance with Article 450 of the National Electrical Code. The LED Driver must be installed in a well ventilated area and free from explosive gases and vapors. Proper operation requires the free flow of air. As this LED Driver is hardwired, it should only be installed by a qualified electrician. Suitable For Damp Location.

| Input        | 120 - 277V AC, 1.1A, 50/60Hz |
|--------------|------------------------------|
| Output       | 24V DC, 4.0A                 |
| Max. wattage | 96 W                         |









## **DALI LED Driver 96 watt -** Installation Instructions Models PSDALI-96-24





T 224.333.6033 www.opticarts.com

Page 2 of 2

## Please read all instructions prior to installation and keep for future reference!

This LED Driver is to be installed in accordance with Article 450 of the National Electrical Code. The LED Driver must be installed in a well ventilated area and free from explosive gases and vapors. Proper operation requires the free flow of air. As this LED Driver is hardwired, it should only be installed by a qualified electrician. Suitable For Damp Location.