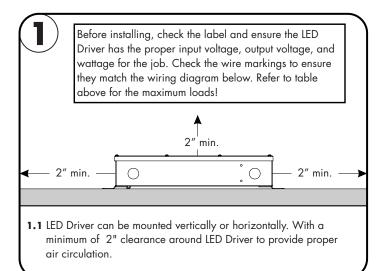

## DALI LED Driver 96 watt - Installation Instructions Models PSDALI-96-24





T 224.333.6033 www.opticarts.com

Page 1 of 2

## Please read all instructions prior to installation and keep for future reference!

This LED Driver is to be installed in accordance with Article 450 of the National Electrical Code. The LED Driver must be installed in a well ventilated area and free from explosive gases and vapors. Proper operation requires the free flow of air. As this LED Driver is hardwired, it should only be installed by a qualified electrician. Suitable For Damp Location.

| Input        | 120 - 277V AC, 1.1A, 50/60Hz |
|--------------|------------------------------|
| Output       | 24V DC, 4.0A                 |
| Max. wattage | 96 W                         |









## **DALI LED Driver 96 watt -** Installation Instructions Models PSDALI-96-24





T 224.333.6033 www.opticarts.com

Page 2 of 2

## Please read all instructions prior to installation and keep for future reference!

This LED Driver is to be installed in accordance with Article 450 of the National Electrical Code. The LED Driver must be installed in a well ventilated area and free from explosive gases and vapors. Proper operation requires the free flow of air. As this LED Driver is hardwired, it should only be installed by a qualified electrician. Suitable For Damp Location.