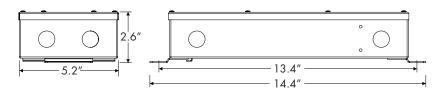

## DALI LED Driver 96 watt - Installation Instructions Models PSDALI-96-24





T 224.333.6033 www.opticarts.com

Page 1 of 2

## Please read all instructions prior to installation and keep for future reference!

This LED Driver is to be installed in accordance with Article 450 of the National Electrical Code. The LED Driver must be installed in a well ventilated area and free from explosive gases and vapors. Proper operation requires the free flow of air. As this LED Driver is hardwired, it should only be installed by a qualified electrician. Suitable For Damp Location.

| Input        | 120 - 277V AC, 1.1A, 50/60Hz |
|--------------|------------------------------|
| Output       | 24V DC, 4.0A                 |
| Max. wattage | 96 W                         |









## **DALI LED Driver 96 watt -** Installation Instructions Models PSDALI-96-24





T 224.333.6033 www.opticarts.com

Page 2 of 2

## Please read all instructions prior to installation and keep for future reference!

This LED Driver is to be installed in accordance with Article 450 of the National Electrical Code. The LED Driver must be installed in a well ventilated area and free from explosive gases and vapors. Proper operation requires the free flow of air. As this LED Driver is hardwired, it should only be installed by a qualified electrician. Suitable For Damp Location.