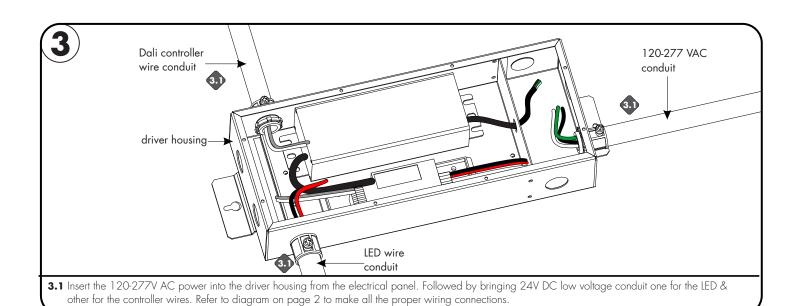

## Please read all instructions prior to installation and keep for future reference!

This LED Driver is to be installed in accordance with Article 450 of the National Electrical Code. The LED Driver must be installed in a well ventilated area and free from explosive gases and vapors. Proper operation requires the free flow of air. As this LED Driver is hardwired, it should only be installed by a qualified electrician. Suitable For Damp Location.