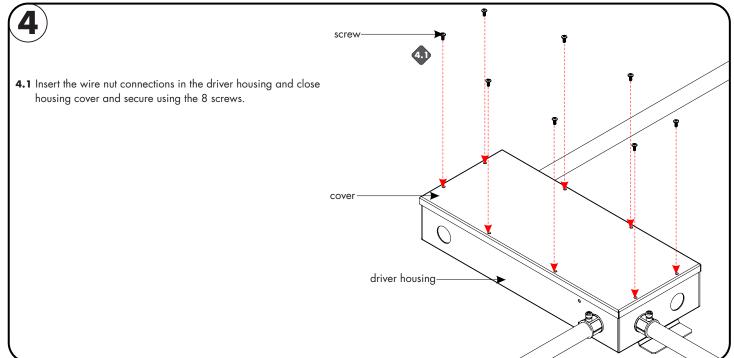

## Please read all instructions prior to installation and keep for future reference!

This LED Driver is to be installed in accordance with Article 450 of the National Electrical Code. The LED Driver must be installed in a well ventilated area and free from explosive gases and vapors. Proper operation requires the free flow of air. As this LED Driver is hardwired, it should only be installed by a qualified electrician. Suitable For Damp Location.