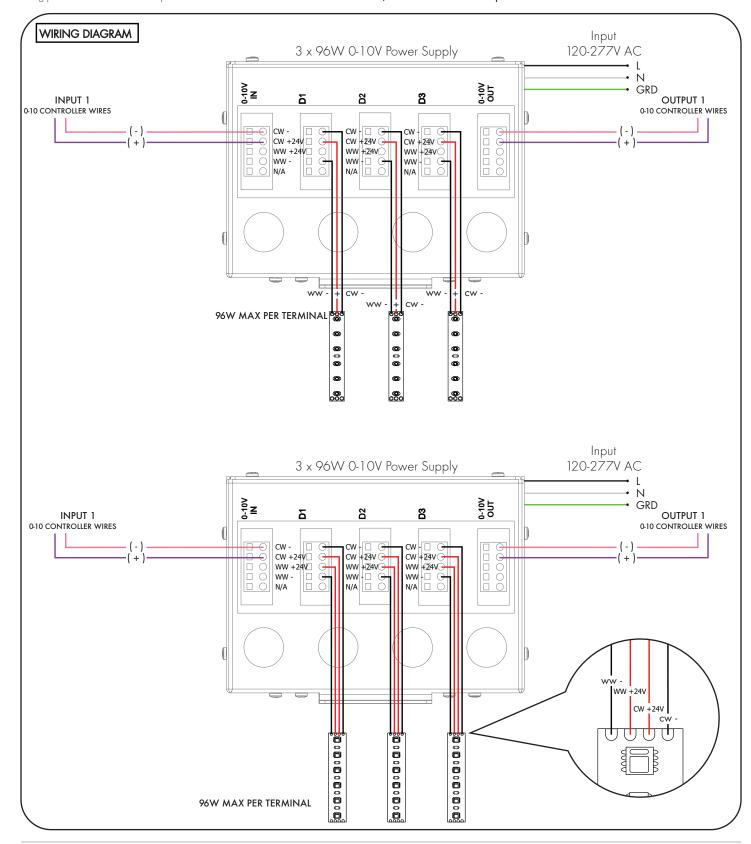

## 0-10V Power Supply 3 x 96 Watt - Installation Instructions Models PS010VD-3X96-24-WW

10202023

1/2

Niles, IL 60714 T 224.333.6033 F 224.757.7557 info@luminii.com www.luminii.com

Please read all instructions prior to installation and keep for future reference!

This class 2 power supply is to be installed by a qualified electrician in accordance with the National Electrical Code (NEC) and local building codes. The power supply must be installed in a well ventilated area and free from explosive gases and vapors. Proper operation requires the free flow of air. Power supply is well suited for LED or resistive loads at or below their maximum output rating per circuit. Suitable For Damp Location. **WARNING! Risk of Fire or Electric Shock, Do Not Interconnect Output Terminal**.

## 0-10V Power Supply 3 x 96 Watt - Installation Instructions Models PS010VD-3X96-24-WW

Please read all instructions prior to installation and keep for future reference!

This class 2 power supply is to be installed by a qualified electrician in accordance with the National Electrical Code (NEC) and local building codes. The power supply must be installed in a well ventilated area and free from explosive gases and vapors. Proper operation requires the free flow of air. Power supply is well suited for LED or resistive loads at or below their maximum output rating per circuit. Suitable For Damp Location. **WARNING! Risk of Fire or Electric Shock, Do Not Interconnect Output Terminal**.