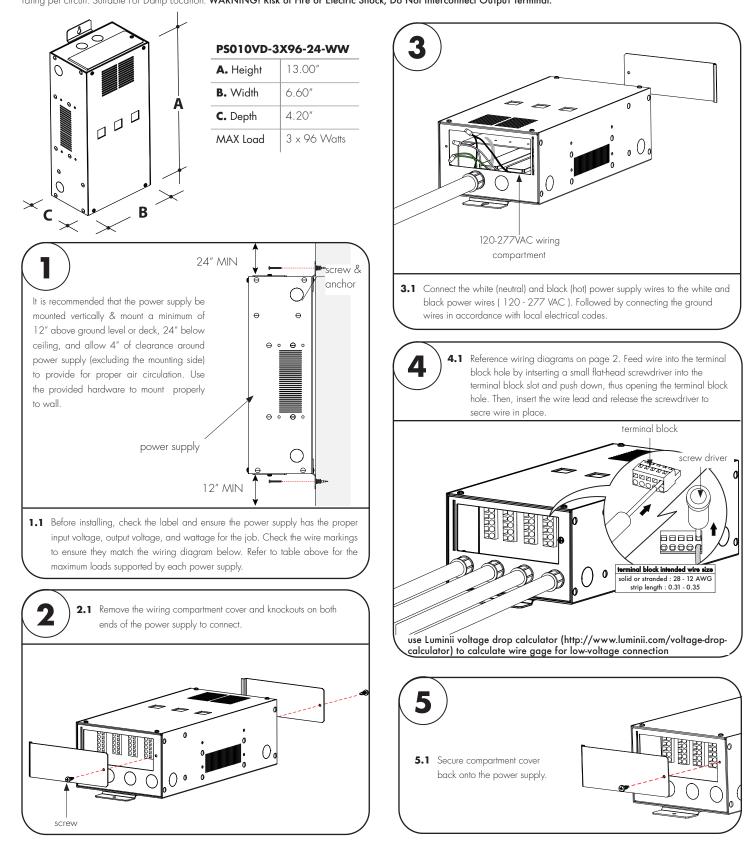

## 0-10V Power Supply 3 x 96 Watt - Installation Instructions Models PS010VD-3X96-24-WW

10202023

1/2

Niles, IL 60714 T 224.333.6033 F 224.757.7557 info@luminii.com www.luminii.com

Please read all instructions prior to installation and keep for future reference!

This class 2 power supply is to be installed by a qualified electrician in accordance with the National Electrical Code (NEC) and local building codes. The power supply must be installed in a well ventilated area and free from explosive gases and vapors. Proper operation requires the free flow of air. Power supply is well suited for LED or resistive loads at or below their maximum output rating per circuit. Suitable For Damp Location. **WARNING! Risk of Fire or Electric Shock, Do Not Interconnect Output Terminal**.

## 0-10V Power Supply 3 x 96 Watt - Installation Instructions Models PS010VD-3X96-24-WW

Please read all instructions prior to installation and keep for future reference!

This class 2 power supply is to be installed by a qualified electrician in accordance with the National Electrical Code (NEC) and local building codes. The power supply must be installed in a well ventilated area and free from explosive gases and vapors. Proper operation requires the free flow of air. Power supply is well suited for LED or resistive loads at or below their maximum output rating per circuit. Suitable For Damp Location. **WARNING! Risk of Fire or Electric Shock, Do Not Interconnect Output Terminal**.