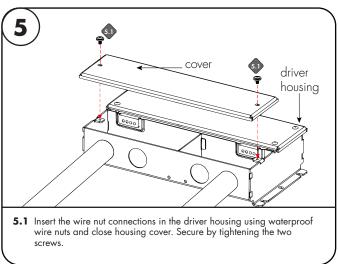

NI-PR-96-24

## Please read all instructions prior to installation and keep for future reference!

This LED Driver is to be installed in accordance with Article 450 of the National Electrical Code. The LED Driver must be installed in a well ventilated area and free from explosive gases and vapors. Proper operation requires the free flow of air as this LED Driver is hardwired, it should only be installed by a qualified electrician. Suitable For Pool and Spa Rated Locations. Installation must also comply with provisions of the National Electric Code, ANSI/NFPA 70, including those in Article 680 - Swimming Pools, Fountains, and Similar Installations.



**₽ III**Uminii 7777 Merrimac Ave

REVO.3 01182024

2/2

Niles, IL 60714 T 224.333.6033 F 224.757.7557 info@luminii.com www.luminii.com