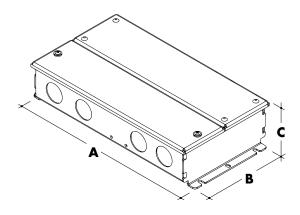

7777 Merrimac Ave Niles, IL 60714 T 224.333.6033 F 224.757.7557 info@luminii.com

www.luminii.com

01182024

REVO.3

| MODELS     | PS-UNI-PR-96-24 |
|------------|-----------------|
| MAX Load   | 96 watts        |
| A. Length  | 8.71"           |
| B. Width   | 4.56"           |
| C. Depth   | 1.86"           |
| Net Weight | 3.5 lbs         |