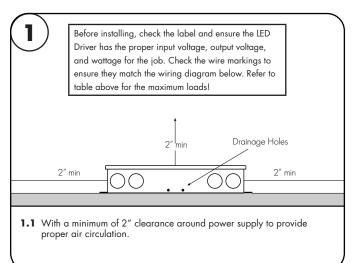

## Please read all instructions prior to installation and keep for future reference!

This LED Driver is to be installed in accordance with Article 450 of the National Electrical Code. The LED Driver must be installed in a well ventilated area and free from explosive gases and vapors. Proper operation requires the free flow of air as this LED Driver is hardwired, it should only be installed by a qualified electrician. Suitable For Pool and Spa Rated Locations. Installation must also comply with provisions of the National Electric Code, ANSI/NFPA 70, including those in Article 680 - Swimming Pools, Fountains, and Similar Installations.