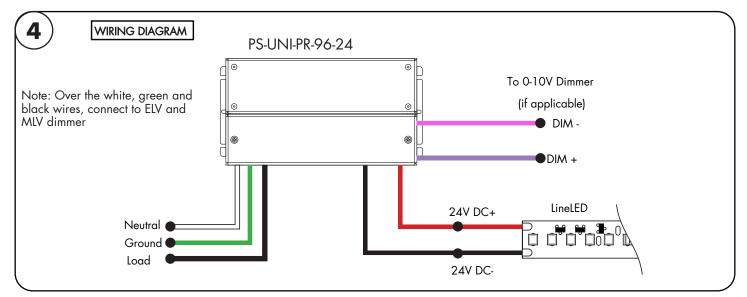

1.2 Power supply must be placed 5 feet horizontally away from the inside walls of the pool unless separated from the pool by a solid fence, wall, or other permanent barrier.

**3.1** Insert the 120-277 VAC power into the driver housing from the electrical panel. Followed by bringing the 24V DC low voltage wires from the LEDs into the driver housing. In addition bring the controller wire if applicable. Refer to diagram on page 2 to make all the proper wiring connecitons.