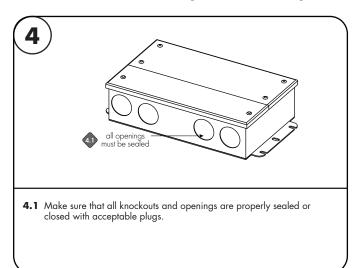

PS-UNI-PR-96-24

## Please read all instructions prior to installation and keep for future reference!

This LED Driver is to be installed in accordance with Article 450 of the National Electrical Code. The LED Driver must be installed in a well ventilated area and free from explosive gases and vapors. Proper operation requires the free flow of air as this LED Driver is hardwired, it should only be installed by a qualified electrician. Suitable For Pool and Spa Rated Locations. Installation must also comply with provisions of the National Electric Code, ANSI/NFPA 70, including those in Article 680 - Swimming Pools, Fountains, and Similar Installations.



**₽ III**Uminii 7777 Merrimac Ave

REVO.3 01182024

2/2

Niles, IL 60714 T 224.333.6033 F 224.757.7557 info@luminii.com www.luminii.com