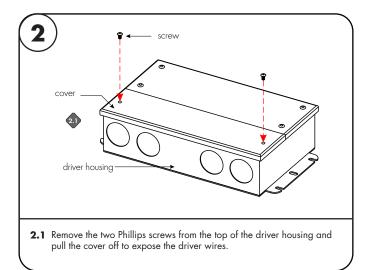

1.2 Power supply must be placed 5 feet horizontally away from the inside walls of the pool unless separated from the pool by a solid fence, wall, or other permanent barrier.

**3.1** Insert the 120-277 VAC power into the driver housing from the electrical panel. Followed by bringing the 24V DC low voltage wires from the LEDs into the driver housing. In addition bring the controller wire if applicable. Refer to diagram on page 2 to make all the proper wiring connecitons.