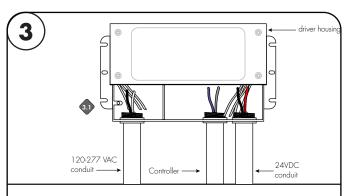

1.2 Power supply must be placed 5 feet horizontally away from the inside walls of the pool unless separated from the pool by a solid fence, wall, or other permanent barrier.

**3.1** Insert the 120-277 VAC power into the driver housing from the electrical panel. Followed by bringing the 24V DC low voltage wires from the LEDs into the driver housing. In addition bring the controller wire if applicable. Refer to diagram on page 2 to make all the proper wiring connecitons.