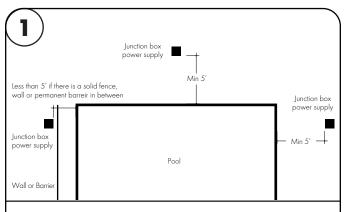

1.2 Power supply must be placed 5 feet horizontally away from the inside walls of the pool unless separated from the pool by a solid fence, wall, or other permanent barrier.

**3.1** Insert the 120-277 VAC power into the driver housing from the electrical panel. Followed by bringing the 24V DC low voltage wires from the LEDs into the driver housing. In addition bring the controller wire if applicable. Refer to diagram on page 2 to make all the proper wiring connecitons.