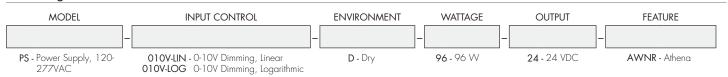

up time, enabling straightforward programming via the Lutron Designer software Application
- Digital wireless controll communication for a dynamic lighting control system for smart buildings and human-centric experiences

# **Technical Information**

Input voltage 120-277V AC, 1.1A, 50/60Hz

**Output signal** 24 VDC, 4.0 A

**Maximum wattage** 96 watt circuits

#### Mounting

Surface mounted with conduit access

Dimming

0-10V, Linear or Logarithmic curve 100% -0.1% (Lutron Athena)

Ambient Operating Temperature -20°C to  $+35^{\circ}$ C

Weight 3.8 lbs

#### Athena Node

1 zone of control for up to 96W

Athena Radio Frequency 2.4 GHz

### Athena Range

Each Athena wireless node should be installed within 25ft of two or more Athena wireless nodes



### Wiring Diagram



## Ordering Code