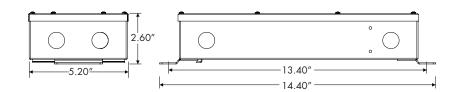

#### Mounting

Surface mounted with conduit access

Dimming

0-10V, Linear or Logarithmic curve 100% -0.1% (Lutron Athena)

Ambient Operating Temperature -20°C to  $+35^{\circ}$ C

Weight 3.8 lbs