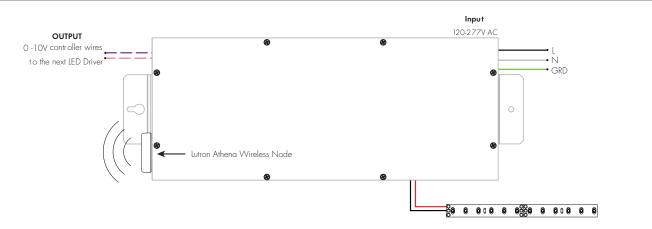

### Wiring Diagram

# **Technical Information**

Input voltage 120-277V AC, 1.1A, 50/60Hz

**Output signal** 24 VDC, 4.0 A

**Maximum wattage** 96 watt circuits