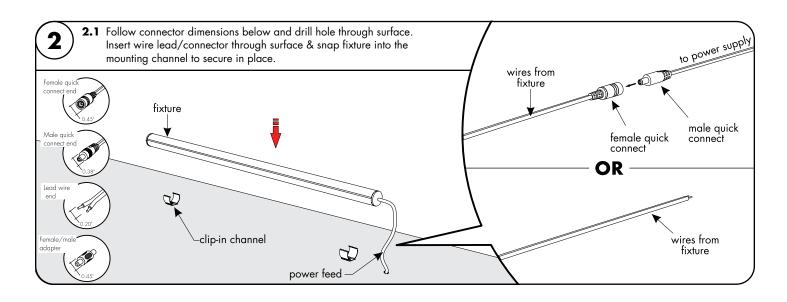

multiple powerfeed layouts

3. USE ONLY WITH CLASS 2 POWER SUPPLY.

power supplies at the end of the run

- 4. SUITABLE FOR WET LOCATIONS. 5. SUITABLE FOR INSTALLATION WITHIN THE CLOSET STORAGE SPACE
  - WHEN USED WITH TAPE OUTPUTS 2.8W/FT OR LESS