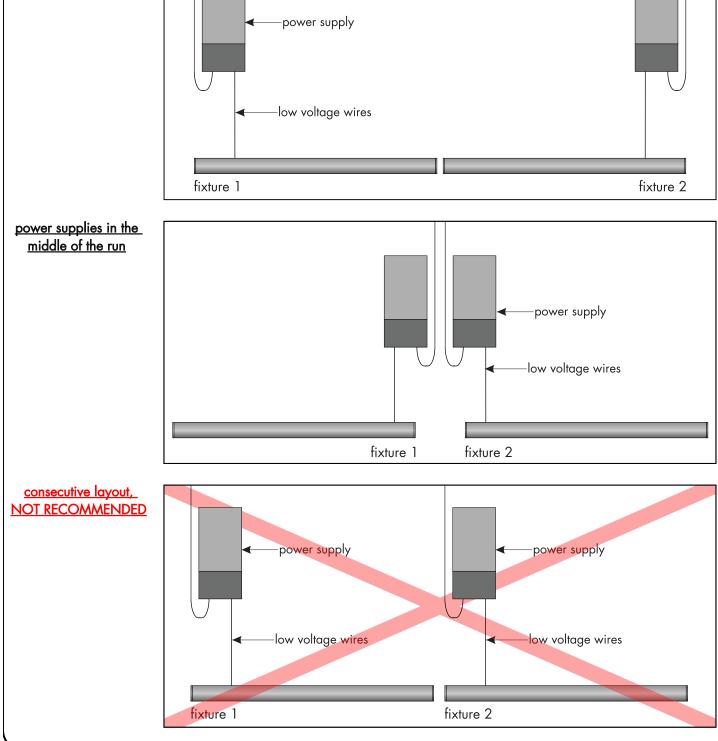

multiple powerfeed layouts

3. USE ONLY WITH CLASS 2 POWER SUPPLY.

power supplies at the end of the run

- 4. SUITABLE FOR WET LOCATIONS. 5. SUITABLE FOR INSTALLATION WITHIN THE CLOSET STORAGE SPACE
  - WHEN USED WITH TAPE OUTPUTS 2.8W/FT OR LESS