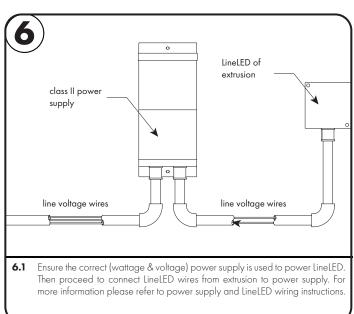

every 23'

the extrusion into the mounting brackets. Reference dimensions for additional details.

4.1



7777 N. Merrimac Ave Niles, IL 60714 T 224.333.6033 F 224.757.7557 info@luminii.com www.luminii.com

Page 1 of 2



Align the mounting brackets to the edge of the surface, followed by securing each mounting bracket with 1 screw. Mounting bracket must be installed every 23". Snap

d

## **MKROC** - Installation Instructions

## Please read complete instruction prior to installation and keep for future reference!

- 1. Product should be installed by a qualified electrician.
- 2. Prior to installation ensure power is off at fuse box to prevent electrical shock.



CUL)US

Page 2 of 2

7777 N. Merrimac Ave Niles, IL 60714 T 224.333.6033 F 224.757.7557 info@luminii.com www.luminii.com