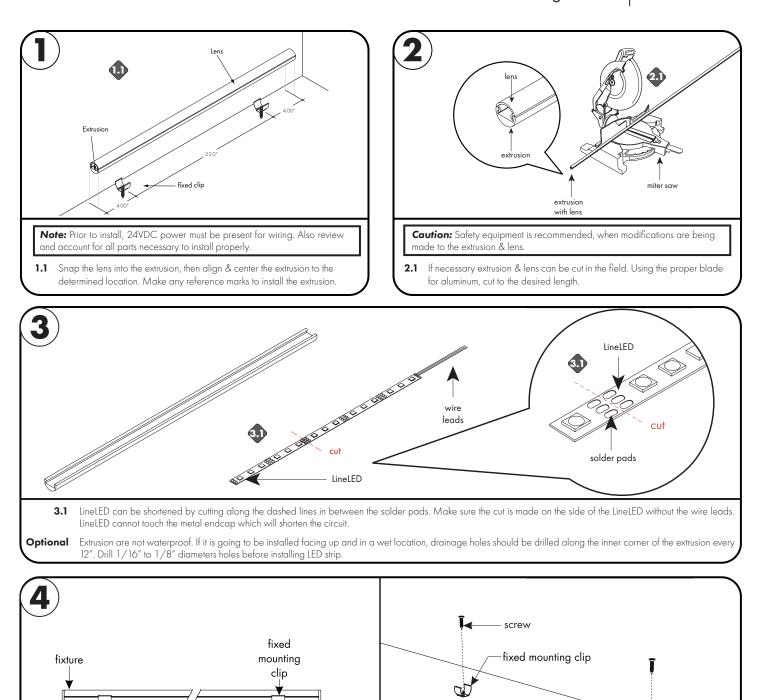

every 23'

the extrusion into the mounting brackets. Reference dimensions for additional details.

4.1

7777 N. Merrimac Ave Niles, IL 60714 T 224.333.6033 F 224.757.7557 info@luminii.com www.luminii.com

Page 1 of 2

Align the mounting brackets to the edge of the surface, followed by securing each mounting bracket with 1 screw. Mounting bracket must be installed every 23". Snap

d