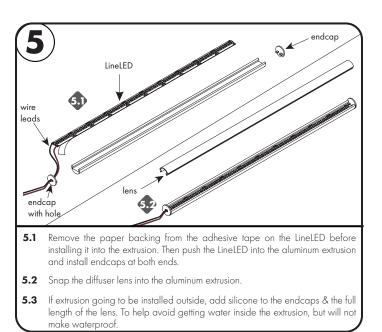

k.

every 23'

the extrusion into the mounting brackets. Reference dimensions for additional details.

4.1



7777 N. Merrimac Ave Niles, IL 60714 T 224.333.6033 F 224.757.7557 info@luminii.com www.luminii.com

Page 1 of 2



Align the mounting brackets to the edge of the surface, followed by securing each mounting bracket with 1 screw. Mounting bracket must be installed every 23". Snap

d

## **MKROC** - Installation Instructions

## Please read complete instruction prior to installation and keep for future reference!

- 1. Product should be installed by a qualified electrician.
- 2. Prior to installation ensure power is off at fuse box to prevent electrical shock.



CUL)US

Page 2 of 2

7777 N. Merrimac Ave Niles, IL 60714 T 224.333.6033 F 224.757.7557 info@luminii.com www.luminii.com