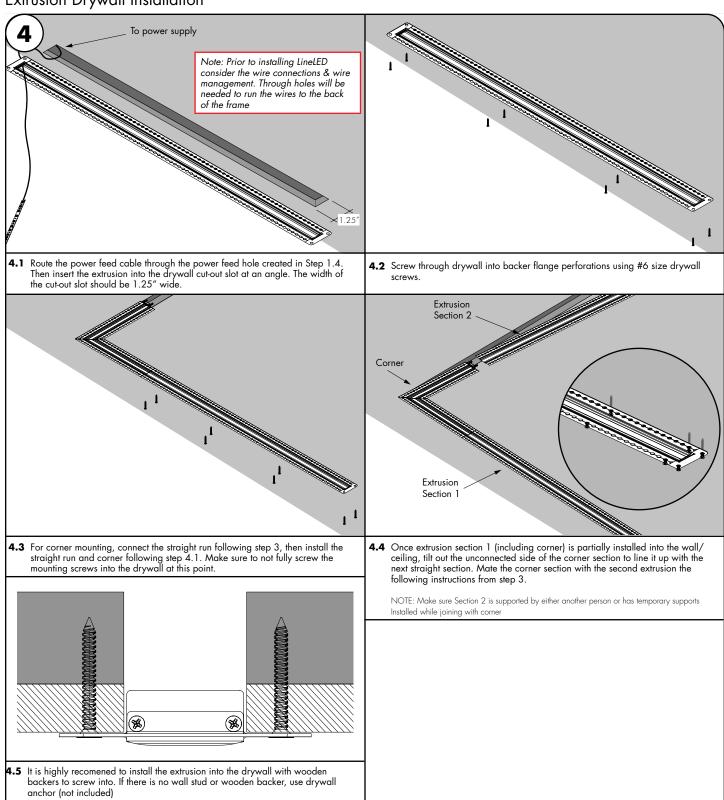

### Extrusion Drywall Installation

5. TYPE IC (CEILING AND WALL) INHERENTLY PROTECTED