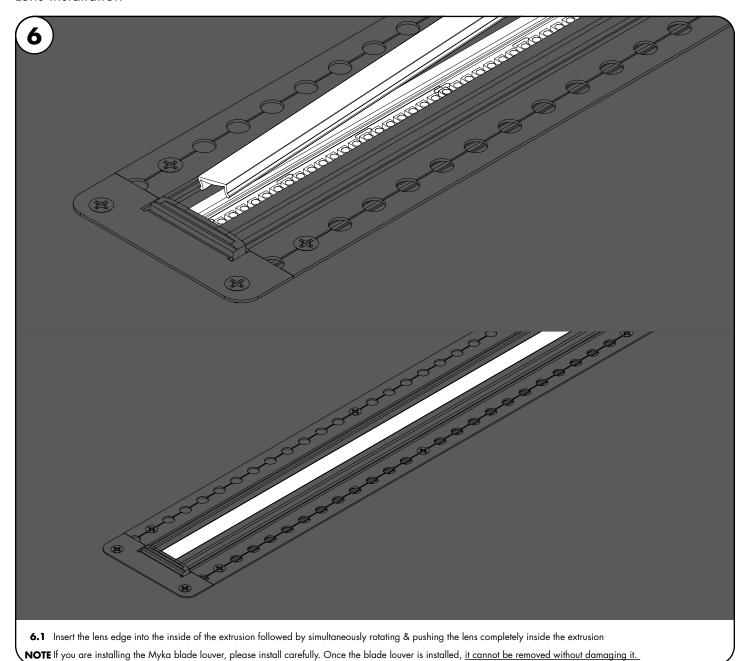

CTED

#### Myka Trimless Recessed

#### Please read all instructions prior to installation and keep for future reference!

- 1. PRODUCT TO BE INSTALLED BY A QUALIFIED ELECTRICIAN
- 2. USE ONLY WITH CLASS 2 POWER UNIT
- **3.** 24 VOLTS DC

4. SUITABLE FOR DRY LOCATIONS ONLY



5. TYPE IC (CEILING AND WALL) INHERENTLY PROTECTED

REVO.2 02092024

5/7



info@luminii.com

www.luminii.com

### Corner Wiring Methods



Myka Trimless Recessed

#### Please read all instructions prior to installation and keep for future reference!

1. PRODUCT TO BE INSTALLED BY A QUALIFIED ELECTRICIAN

2. USE ONLY WITH CLASS 2 POWER UNIT

3. 24 VOLTS DC
4. SUITABLE FOR DRY LOCATIONS ONLY



Niles, IL 60714 T 224.333.6033

REVO.2 02092024

6/7

F 224.757.7557 info@luminii.com www.luminii.com

### Lens Installation



5. TYPE IC (CEILING AND WALL) INHERENTLY PROTECTED

#### Myka Trimless Recessed

#### Please read all instructions prior to installation and keep for future reference!

1. PRODUCT TO BE INSTALLED BY A QUALIFIED ELECTRICIAN

2. USE ONLY WITH CLASS 2 POWER UNIT

**3.** 24 VOLTS DC

4. SUITABLE FOR DRY LOCATIONS ONLY



Niles, IL 60714 T 224.333.6033 F 224.757.7557 info@luminii.com www.luminii.com

02092024 7/7

REVO.2



5. TYPE IC (CEILING AND WALL) INHERENTLY PROTECTED

7.2 Begin the spackling process making sure to cover entire extrusion up to lens edge, see image below for more details