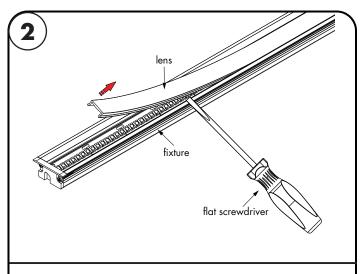

#### **Blade Louver Installation**

1.1 Use miter saw to cut the blade louver into desired length. Make sure blade louver and fixture lens are the same length.

**2.1** Use a flat screwdriver to remove the fixture lens.