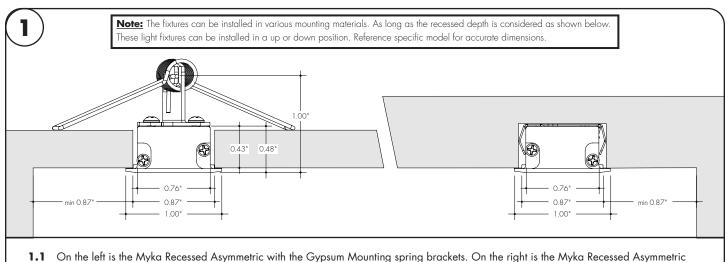

WITH UL2043

REVO.4 03082024

2/4

www.luminii.com

On the left is the Myka Recessed Asymmetric with the Gypsum Mounting spring brackets. On the right is the Myka Recessed Asymmetric with the Hard Surface Mounting brackets.