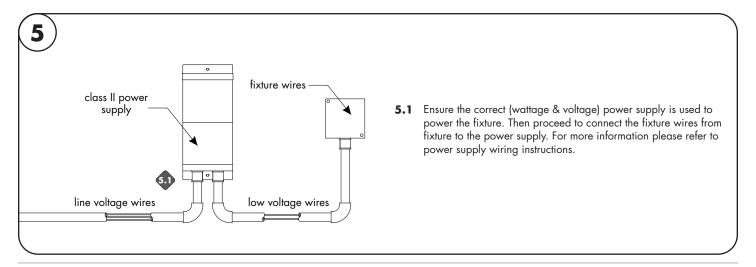

TH UL2043

REVO.4 03082024

2/4



www.luminii.com



On the left is the Myka Recessed Asymmetric with the Gypsum Mounting spring brackets. On the right is the Myka Recessed Asymmetric with the Hard Surface Mounting brackets.





#### Models MKRA-XX

### Please read all instructions prior to installation and keep for future reference!

- 1. PRODUCT TO BE INSTALLED BY A QUALIFIED ELECTRICIAN.
- 2. USE ONLY WITH CLASS 2 POWER UNIT.
- 3. 24 VOLTS DC.
- 4. SUITABLE FOR DAMP LOCATIONS.
- 5. SUITABLE FOR INSTALLATION WITHIN THE CLOSET STORAGE
- 6. TYPE IC (CEILING & WALL).
- CEILING REQUIRED.

7777 Merrimac Ave Niles, IL 60714 T 224.333.6033 F 224.757.7557 info@luminii.com www.luminii.com

**₩** IIIUMir

REVO.4 03082024 WITH UL2043 7. SUITABLE FOR GROUND MOUNTED-RECESSED, ACCESS ABOVE 3 / 4





#### Models MKRA-XX

### Please read all instructions prior to installation and keep for future reference!

- 1. PRODUCT TO BE INSTALLED BY A QUALIFIED ELECTRICIAN.
- 2. USE ONLY WITH CLASS 2 POWER UNIT.
- 3. 24 VOLTS DC.
- 4. SUITABLE FOR DAMP LOCATIONS.
- 5. SUITABLE FOR INSTALLATION WITHIN THE CLOSET STORAGE SPACE.
- 6. TYPE IC (CEILING & WALL).
- 7. SUITABLE FOR GROUND MOUNTED-RECESSED, ACCESS ABOVE CEILING REQUIRED.

PLENUM FOR SUCH USE IN ACCORDANCE WITH UL2043

REVO.4 03082024

4/4



www.luminii.com

#### **Blade Louver Installation**



1.1 Use miter saw to cut the blade louver into desired length. Make sure blade louver and fixture lens are the same length.



**2.1** Use a flat screwdriver to remove the fixture lens.



3.1 Snap the blade louver onto fixture.