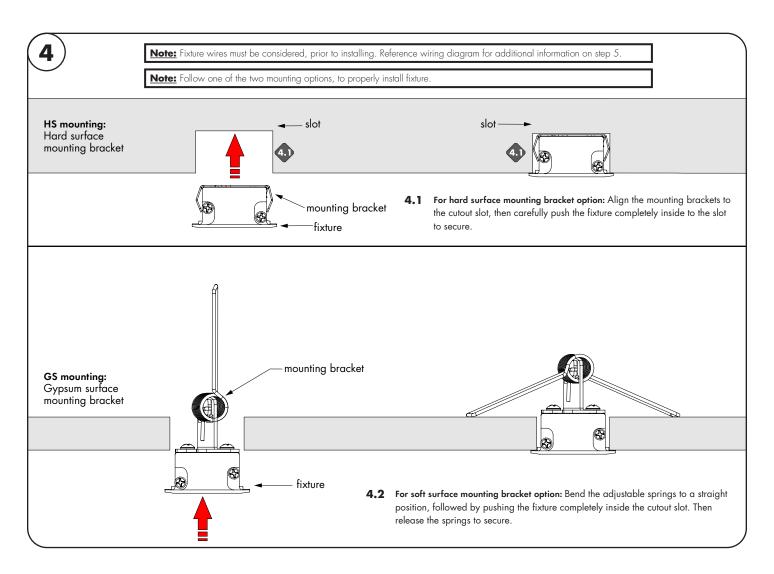

WITH UL2043

REVO.4 03082024

2/4

www.luminii.com

On the left is the Myka Recessed Asymmetric with the Gypsum Mounting spring brackets. On the right is the Myka Recessed Asymmetric with the Hard Surface Mounting brackets.