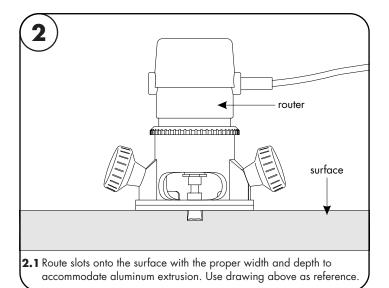

WITH UL2043

REVO.4 03082024

2/4

www.luminii.com

On the left is the Myka Recessed Asymmetric with the Gypsum Mounting spring brackets. On the right is the Myka Recessed Asymmetric with the Hard Surface Mounting brackets.