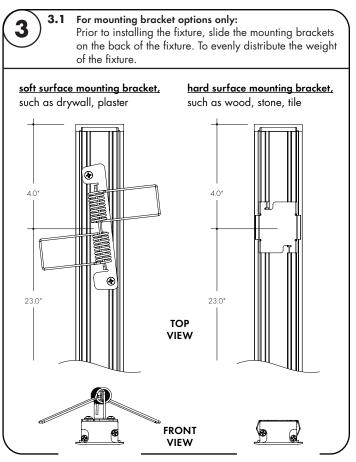

WITH UL2043

REVO.4 03082024

2/4

www.luminii.com

On the left is the Myka Recessed Asymmetric with the Gypsum Mounting spring brackets. On the right is the Myka Recessed Asymmetric with the Hard Surface Mounting brackets.