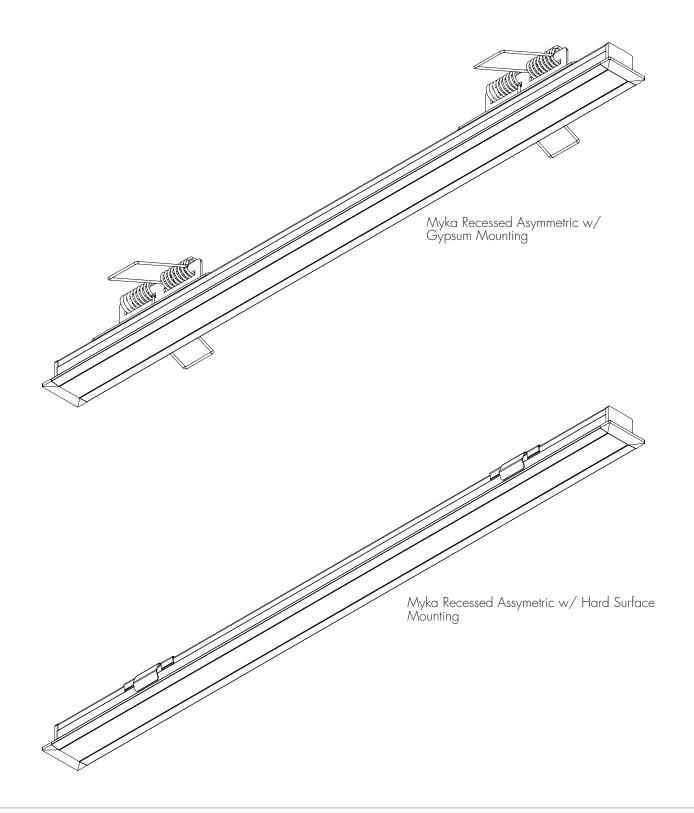

WITH UL2043

REVO.4 03082024

2/4

www.luminii.com

On the left is the Myka Recessed Asymmetric with the Gypsum Mounting spring brackets. On the right is the Myka Recessed Asymmetric with the Hard Surface Mounting brackets.