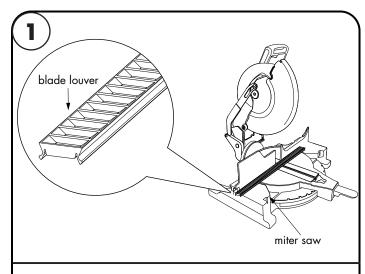

#### **Blade Louver Installation**

1.1 Use miter saw to cut the blade louver into desired length. Make sure blade louver and fixture lens are the same length.

**2.1** Use a flat screwdriver to remove the fixture lens.