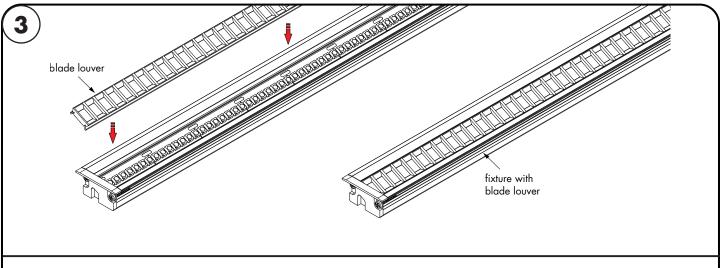

#### **Blade Louver Installation**

1.1 Use miter saw to cut the blade louver into desired length. Make sure blade louver and fixture lens are the same length.

**2.1** Use a flat screwdriver to remove the fixture lens.

3.1 Snap the blade louver onto fixture.