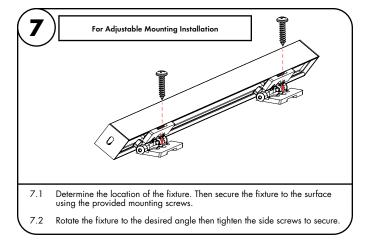

6. SUITABLE FOR INSTALLATION WITHIN THE CLOSET STORAGE SPACE.
- 7. INHERENTLY PROTECTED

7777 Merrimac Ave Niles, IL 60714 T 224.333.6033 F 224.757.7557 info@luminii.com www.luminii.com

🐏 💷 Uminii









REVO.2

06062024

1/2





# Myka - Installation Instructions

### Models MK-XX

### Please read all instructions prior to installation and keep for future reference!

1. PRODUCT TO BE INSTALLED BY A QUALIFIED ELECTRICIAN. 5. SURFACE MOUNT ONLY

- 2. USE ONLY WITH CLASS 2 POWER UNIT.
- 3. 24 VOLTS DC.
- 4. SUITABLE FOR DAMP LOCATIONS.
- 6. SUITAGE MOUNT CITED
  6. SUITAGE FOR INSTALLATION WITHIN THE CLOSET STORAGE SPACE.
- 7. INHERENTLY PROTECTED

REV0.2 06062024

LISTED

2/2

Niles, IL 60714 T 224.333.6033 F 224.757.7557 info@luminii.com www.luminii.com

7777 Merrimac Ave

🐏 📕 Uminii







8.2 Remove VHB backing film to expose adhesive.