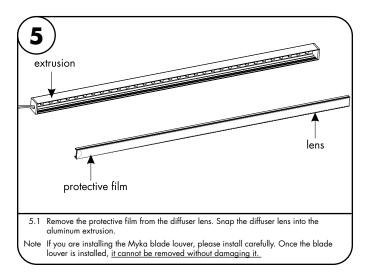

## Myka - Installation Instructions

### Models MK-XX

#### Please read all instructions prior to installation and keep for future reference!

1. PRODUCT TO BE INSTALLED BY A QUALIFIED ELECTRICIAN. 5. SURFACE MOUNT ONLY

- 2. USE ONLY WITH CLASS 2 POWER UNIT.
- 3. 24 VOLTS DC
- 4. SUITABLE FOR DAMP LOCATIONS.
- 6. SUITABLE FOR INSTALLATION WITHIN THE CLOSET STORAGE SPACE.
- 7. INHERENTLY PROTECTED

7777 Merrimac Ave Niles, IL 60714 T 224.333.6033 F 224.757.7557 info@luminii.com www.luminii.com

🐏 💷 Uminii









REVO.2

06062024

1/2





# Myka - Installation Instructions

### Models MK-XX

### Please read all instructions prior to installation and keep for future reference!

1. PRODUCT TO BE INSTALLED BY A QUALIFIED ELECTRICIAN. 5. SURFACE MOUNT ONLY

- 2. USE ONLY WITH CLASS 2 POWER UNIT.
- 3. 24 VOLTS DC.
- 4. SUITABLE FOR DAMP LOCATIONS.
- 6. SUITAGE MOUNT CITED
  6. SUITAGE FOR INSTALLATION WITHIN THE CLOSET STORAGE SPACE.
- 7. INHERENTLY PROTECTED

REV0.2 06062024

LISTED

2/2

Niles, IL 60714 T 224.333.6033 F 224.757.7557 info@luminii.com www.luminii.com

7777 Merrimac Ave

🐏 📕 Uminii







8.2 Remove VHB backing film to expose adhesive.