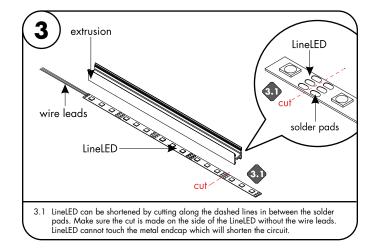

## Myka - Installation Instructions

### Models MK-XX

#### Please read all instructions prior to installation and keep for future reference!

1. PRODUCT TO BE INSTALLED BY A QUALIFIED ELECTRICIAN. 5. SURFACE MOUNT ONLY

- 2. USE ONLY WITH CLASS 2 POWER UNIT.
- 3. 24 VOLTS DC
- 4. SUITABLE FOR DAMP LOCATIONS.
- 6. SUITABLE FOR INSTALLATION WITHIN THE CLOSET STORAGE SPACE.
- 7. INHERENTLY PROTECTED

7777 Merrimac Ave Niles, IL 60714 T 224.333.6033 F 224.757.7557 info@luminii.com www.luminii.com

🐏 💷 Uminii









REVO.2

06062024

1/2





# Myka - Installation Instructions

### Models MK-XX

### Please read all instructions prior to installation and keep for future reference!

1. PRODUCT TO BE INSTALLED BY A QUALIFIED ELECTRICIAN. 5. SURFACE MOUNT ONLY

- 2. USE ONLY WITH CLASS 2 POWER UNIT.
- 3. 24 VOLTS DC.
- 4. SUITABLE FOR DAMP LOCATIONS.
- 6. SUITAGE MOUNT CITED
  6. SUITAGE FOR INSTALLATION WITHIN THE CLOSET STORAGE SPACE.
- 7. INHERENTLY PROTECTED

REV0.2 06062024

LISTED

2/2

Niles, IL 60714 T 224.333.6033 F 224.757.7557 info@luminii.com www.luminii.com

7777 Merrimac Ave

🐏 📕 Uminii







8.2 Remove VHB backing film to expose adhesive.