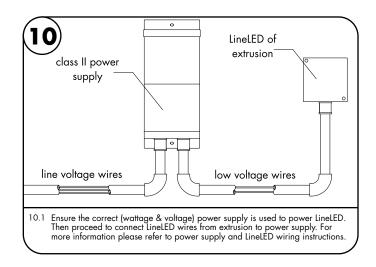

SPACE.
- 7. INHERENTLY PROTECTED

7777 Merrimac Ave Niles, IL 60714 T 224.333.6033 F 224.757.7557 info@luminii.com www.luminii.com

🐏 💷 Uminii









REVO.2

06062024

1/2





# Myka - Installation Instructions

### Models MK-XX

### Please read all instructions prior to installation and keep for future reference!

1. PRODUCT TO BE INSTALLED BY A QUALIFIED ELECTRICIAN. 5. SURFACE MOUNT ONLY

- 2. USE ONLY WITH CLASS 2 POWER UNIT.
- 3. 24 VOLTS DC.
- 4. SUITABLE FOR DAMP LOCATIONS.
- 6. SUITAGE MOUNT CITED
  6. SUITAGE FOR INSTALLATION WITHIN THE CLOSET STORAGE SPACE.
- 7. INHERENTLY PROTECTED

REV0.2 06062024

LISTED

2/2

Niles, IL 60714 T 224.333.6033 F 224.757.7557 info@luminii.com www.luminii.com

7777 Merrimac Ave

🐏 📕 Uminii







8.2 Remove VHB backing film to expose adhesive.