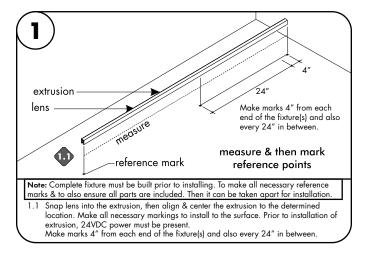

## Myka - Installation Instructions

### Models MK-XX

#### Please read all instructions prior to installation and keep for future reference!

1. PRODUCT TO BE INSTALLED BY A QUALIFIED ELECTRICIAN. 5. SURFACE MOUNT ONLY

- 2. USE ONLY WITH CLASS 2 POWER UNIT.
- 3. 24 VOLTS DC
- 4. SUITABLE FOR DAMP LOCATIONS.
- 6. SUITABLE FOR INSTALLATION WITHIN THE CLOSET STORAGE SPACE.
- 7. INHERENTLY PROTECTED

7777 Merrimac Ave Niles, IL 60714 T 224.333.6033 F 224.757.7557 info@luminii.com www.luminii.com

🐏 💷 Uminii









REVO.2

06062024

1/2





# Myka - Installation Instructions

### Models MK-XX

### Please read all instructions prior to installation and keep for future reference!

1. PRODUCT TO BE INSTALLED BY A QUALIFIED ELECTRICIAN. 5. SURFACE MOUNT ONLY

- 2. USE ONLY WITH CLASS 2 POWER UNIT.
- 3. 24 VOLTS DC.
- 4. SUITABLE FOR DAMP LOCATIONS.
- 6. SUITAGE MOUNT CITED
  6. SUITAGE FOR INSTALLATION WITHIN THE CLOSET STORAGE SPACE.
- 7. INHERENTLY PROTECTED

REV0.2 06062024

LISTED

2/2

Niles, IL 60714 T 224.333.6033 F 224.757.7557 info@luminii.com www.luminii.com

7777 Merrimac Ave

🐏 📕 Uminii







8.2 Remove VHB backing film to expose adhesive.