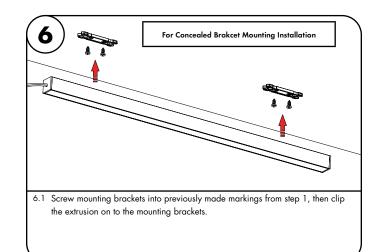

## Myka - Installation Instructions

### Models MK-XX

#### Please read all instructions prior to installation and keep for future reference!

1. PRODUCT TO BE INSTALLED BY A QUALIFIED ELECTRICIAN. 5. SURFACE MOUNT ONLY

- 2. USE ONLY WITH CLASS 2 POWER UNIT.
- 3. 24 VOLTS DC
- 4. SUITABLE FOR DAMP LOCATIONS.
- 6. SUITABLE FOR INSTALLATION WITHIN THE CLOSET STORAGE SPACE.
- 7. INHERENTLY PROTECTED

7777 Merrimac Ave Niles, IL 60714 T 224.333.6033 F 224.757.7557 info@luminii.com www.luminii.com

🐏 💷 Uminii









REVO.2

06062024

1/2





# Myka - Installation Instructions

### Models MK-XX

### Please read all instructions prior to installation and keep for future reference!

1. PRODUCT TO BE INSTALLED BY A QUALIFIED ELECTRICIAN. 5. SURFACE MOUNT ONLY

- 2. USE ONLY WITH CLASS 2 POWER UNIT.
- 3. 24 VOLTS DC.
- 4. SUITABLE FOR DAMP LOCATIONS.
- 6. SUITAGE MOUNT CITED
  6. SUITAGE FOR INSTALLATION WITHIN THE CLOSET STORAGE SPACE.
- 7. INHERENTLY PROTECTED

REV0.2 06062024

LISTED

2/2

Niles, IL 60714 T 224.333.6033 F 224.757.7557 info@luminii.com www.luminii.com

7777 Merrimac Ave

🐏 📕 Uminii







8.2 Remove VHB backing film to expose adhesive.