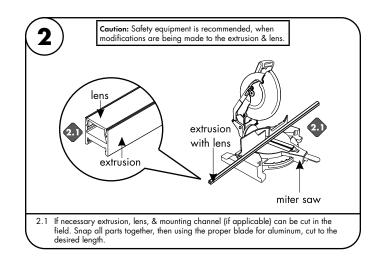

## Myka - Installation Instructions

### Models MK-XX

#### Please read all instructions prior to installation and keep for future reference!

1. PRODUCT TO BE INSTALLED BY A QUALIFIED ELECTRICIAN. 5. SURFACE MOUNT ONLY

- 2. USE ONLY WITH CLASS 2 POWER UNIT.
- 3. 24 VOLTS DC
- 4. SUITABLE FOR DAMP LOCATIONS.
- 6. SUITABLE FOR INSTALLATION WITHIN THE CLOSET STORAGE SPACE.
- 7. INHERENTLY PROTECTED

7777 Merrimac Ave Niles, IL 60714 T 224.333.6033 F 224.757.7557 info@luminii.com www.luminii.com

🐏 💷 Uminii









REVO.2

06062024

1/2





# Myka - Installation Instructions

### Models MK-XX

### Please read all instructions prior to installation and keep for future reference!

1. PRODUCT TO BE INSTALLED BY A QUALIFIED ELECTRICIAN. 5. SURFACE MOUNT ONLY

- 2. USE ONLY WITH CLASS 2 POWER UNIT.
- 3. 24 VOLTS DC.
- 4. SUITABLE FOR DAMP LOCATIONS.
- 6. SUITAGE MOUNT CITED
  6. SUITAGE FOR INSTALLATION WITHIN THE CLOSET STORAGE SPACE.
- 7. INHERENTLY PROTECTED

REV0.2 06062024

LISTED

2/2

Niles, IL 60714 T 224.333.6033 F 224.757.7557 info@luminii.com www.luminii.com

7777 Merrimac Ave

🐏 📕 Uminii







8.2 Remove VHB backing film to expose adhesive.