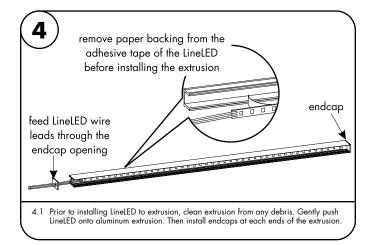

## Myka - Installation Instructions

### Models MK-XX

#### Please read all instructions prior to installation and keep for future reference!

1. PRODUCT TO BE INSTALLED BY A QUALIFIED ELECTRICIAN. 5. SURFACE MOUNT ONLY

- 2. USE ONLY WITH CLASS 2 POWER UNIT.
- 3. 24 VOLTS DC
- 4. SUITABLE FOR DAMP LOCATIONS.
- 6. SUITABLE FOR INSTALLATION WITHIN THE CLOSET STORAGE SPACE.
- 7. INHERENTLY PROTECTED

7777 Merrimac Ave Niles, IL 60714 T 224.333.6033 F 224.757.7557 info@luminii.com www.luminii.com

🐏 💷 Uminii









REVO.2

06062024

1/2





# Myka - Installation Instructions

### Models MK-XX

### Please read all instructions prior to installation and keep for future reference!

1. PRODUCT TO BE INSTALLED BY A QUALIFIED ELECTRICIAN. 5. SURFACE MOUNT ONLY

- 2. USE ONLY WITH CLASS 2 POWER UNIT.
- 3. 24 VOLTS DC.
- 4. SUITABLE FOR DAMP LOCATIONS.
- 6. SUITAGE MOUNT CITED
  6. SUITAGE FOR INSTALLATION WITHIN THE CLOSET STORAGE SPACE.
- 7. INHERENTLY PROTECTED

REV0.2 06062024

LISTED

2/2

Niles, IL 60714 T 224.333.6033 F 224.757.7557 info@luminii.com www.luminii.com

7777 Merrimac Ave

🐏 📕 Uminii







8.2 Remove VHB backing film to expose adhesive.