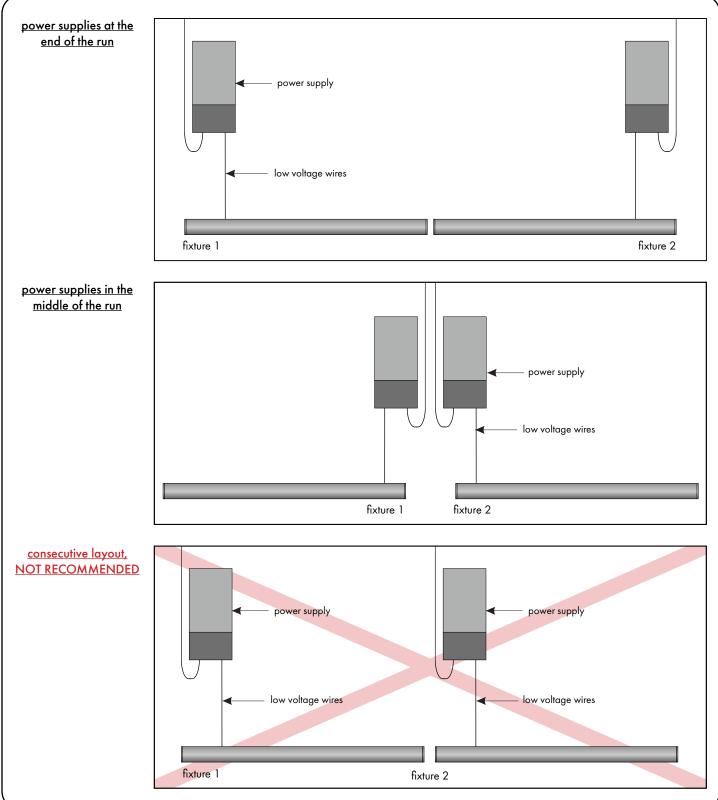

03082024 3 / 5

REVO.3

4.1 Follow one of the two options to connect the fixture to the power supply. Option 1 - Secure female quick connect to Option 2 - Feed wire leads to the power supply. to power supply male quick connect. Feed male quick connect wire to power supply through conduit to power supply. male quick OR wire leads connect female quick fixture connect fixture

Connect +24 VDC red wire from the fixture to the power supplies +24 VDC red wire using a wire nut. Then connect the -24 VDC black wire from the fixture to the power supplies -24 VDC black wire using a wire nut.