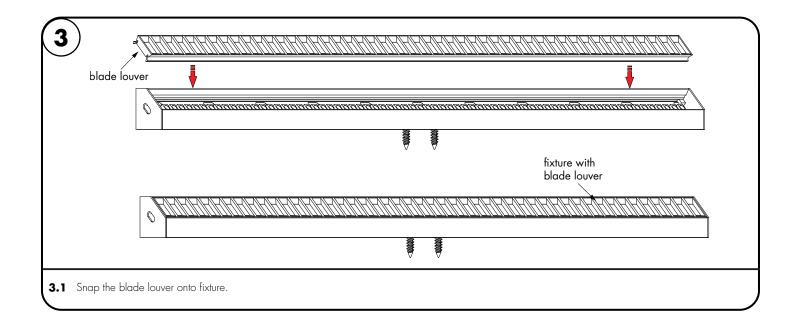

#### **Blade Louver Installation**

1.1 Use miter saw to cut the blade louver into desired length. Make sure blade louver and fixture lens are the same length.