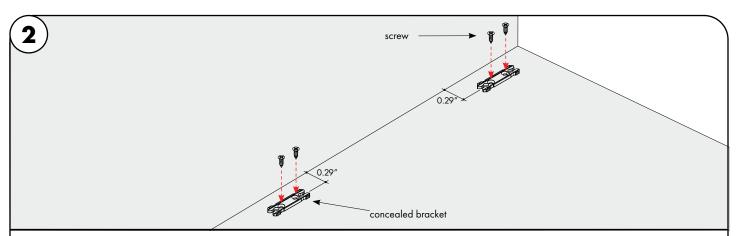

- Align the mounting brackets to the marks, followed by securing each mounting bracket with 2 screws. Snap the extrusion into the mounting brackets.
- 2.2 To remove the extrusion from the mounting brackets, carefully insert a flat screwdriver to the bottom edge of the extrusion then pull up until the extrusion pops up.