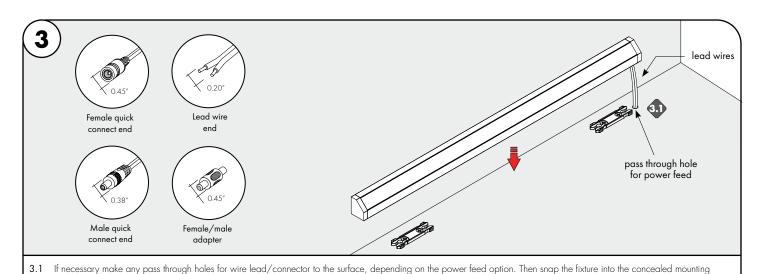

03082024 3 / 5

REVO.3

4.1 Follow one of the two options to connect the fixture to the power supply. Option 1 - Secure female quick connect to Option 2 - Feed wire leads to the power supply. to power supply male quick connect. Feed male quick connect wire to power supply through conduit to power supply. male quick OR wire leads connect female quick fixture connect fixture

Connect +24 VDC red wire from the fixture to the power supplies +24 VDC red wire using a wire nut. Then connect the -24 VDC black wire from the fixture to the power supplies -24 VDC black wire using a wire nut.