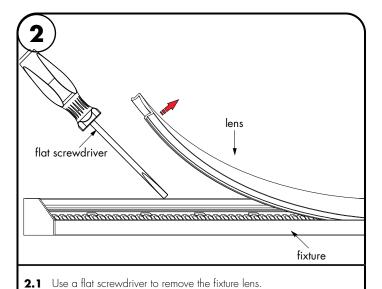

- Align the mounting brackets to the marks, followed by securing each mounting bracket with 2 screws. Snap the extrusion into the mounting brackets.
- 2.2 To remove the extrusion from the mounting brackets, carefully insert a flat screwdriver to the bottom edge of the extrusion then pull up until the extrusion pops up.