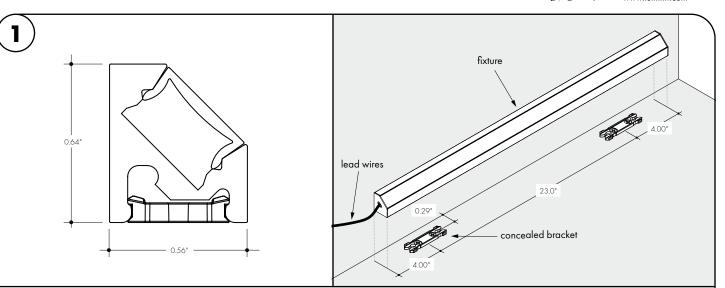

6. SUITABLE FOR INSTALLATION WITHIN THE CLOSET STORAGE SPACE

WHEN USED WITH TAPE OUTPUTS 5.7W/FT OR LESS

5. SURFACE MOUNT ONLY.

REVO.3 03082024

F 224.757.7557 info@luminii.com www.luminii.com

2/5

- Determine the location of where the fixture(s) will be installed. Lay the fixture(s) on the surface, and make any necessary reference marks for the concealed bracket. Make marks 4" from each end of the fixture(s) and also every 23" in between. Use the fixture profile and mounting bracket detail, for any additional details.
- 1.2 Lay the concealed bracket onto the reference mark points and secure using the provided hardware.

- Align the mounting brackets to the marks, followed by securing each mounting bracket with 2 screws. Snap the extrusion into the mounting brackets.
- 2.2 To remove the extrusion from the mounting brackets, carefully insert a flat screwdriver to the bottom edge of the extrusion then pull up until the extrusion pops up.