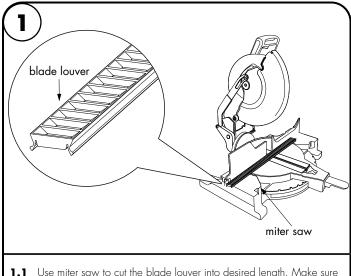

#### **Blade Louver Installation**

1.1 Use miter saw to cut the blade louver into desired length. Make sure blade louver and fixture lens are the same length.