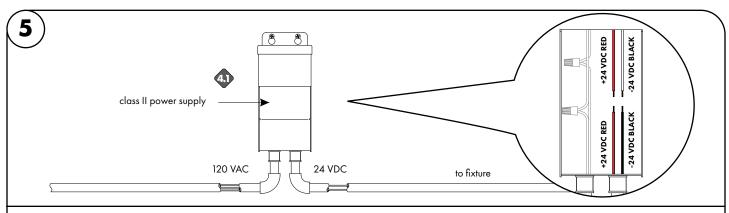

03082024 3 / 5

REVO.3

4.1 Follow one of the two options to connect the fixture to the power supply. Option 1 - Secure female quick connect to Option 2 - Feed wire leads to the power supply. to power supply male quick connect. Feed male quick connect wire to power supply through conduit to power supply. male quick OR wire leads connect female quick fixture connect fixture

Connect +24 VDC red wire from the fixture to the power supplies +24 VDC red wire using a wire nut. Then connect the -24 VDC black wire from the fixture to the power supplies -24 VDC black wire using a wire nut.