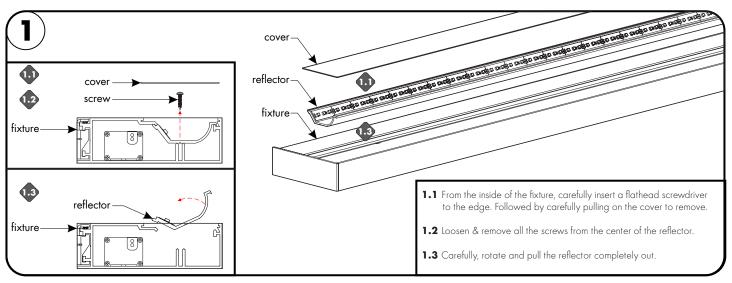

### Please read all instructions prior to installation and keep for future reference!

- 1. PRODUCT TO BE INSTALLED BY A QUALIFIED 4. SURFACE MOUNT ONLY ELECTRICIAN.
- 2. 120/277 VAC INPUT
- 3. SUITABLE FOR DAMP LOCATIONS
- 5. SUITABLE FOR INSTALLATION WITHIN THE CLOSET STORAGE SPACE
- 6. INHERENTLY PROTECTED