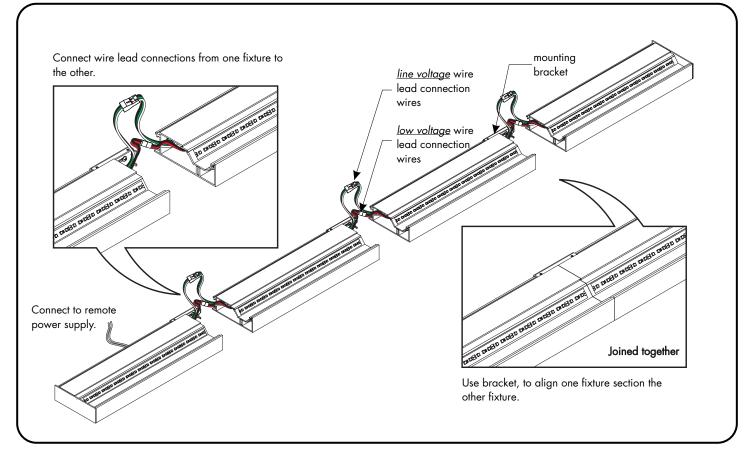

OUNT ONLY ELECTRICIAN.
- 2. 120/277 VAC INPUT
- 3. SUITABLE FOR DAMP LOCATIONS
- 5. SUITABLE FOR INSTALLATION WITHIN THE CLOSET STORAGE SPACE
- 6. INHERENTLY PROTECTED



7777 N. Merrimac Ave Niles, IL 60714 T 224.333.6033 F 224.757.7557 info@luminii.com www.luminii.com

**III**luminii

Page 5 of 6

### **Color-Wiring Diagrams**



### Please read all instructions prior to installation and keep for future reference!

- 1. PRODUCT TO BE INSTALLED BY A QUALIFIED 4. SURFACE MOUNT ONLY ELECTRICIAN.
- 2. 120/277 VAC INPUT
- 3. SUITABLE FOR DAMP LOCATIONS
- 5. SUITABLE FOR INSTALLATION WITHIN THE CLOSET STORAGE SPACE
- 6. INHERENTLY PROTECTED



7777 N. Merrimac Ave Niles, IL 60714 T 224.333.6033 F 224.757.7557 info@luminii.com www.luminii.com

**III**luminii

Page 6 of 6

### **System Guide**