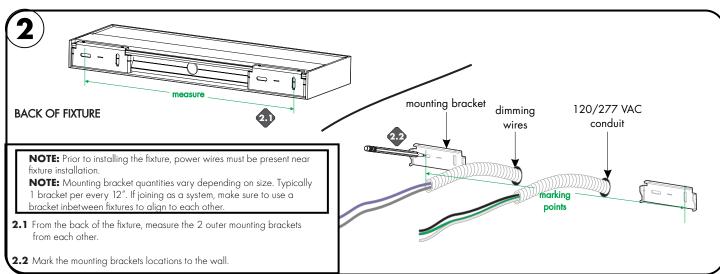

### Please read all instructions prior to installation and keep for future reference!

- 1. PRODUCT TO BE INSTALLED BY A QUALIFIED 4. SURFACE MOUNT ONLY ELECTRICIAN.
- 2. 120/277 VAC INPUT
- 3. SUITABLE FOR DAMP LOCATIONS
- 5. SUITABLE FOR INSTALLATION WITHIN THE CLOSET STORAGE SPACE
- 6. INHERENTLY PROTECTED