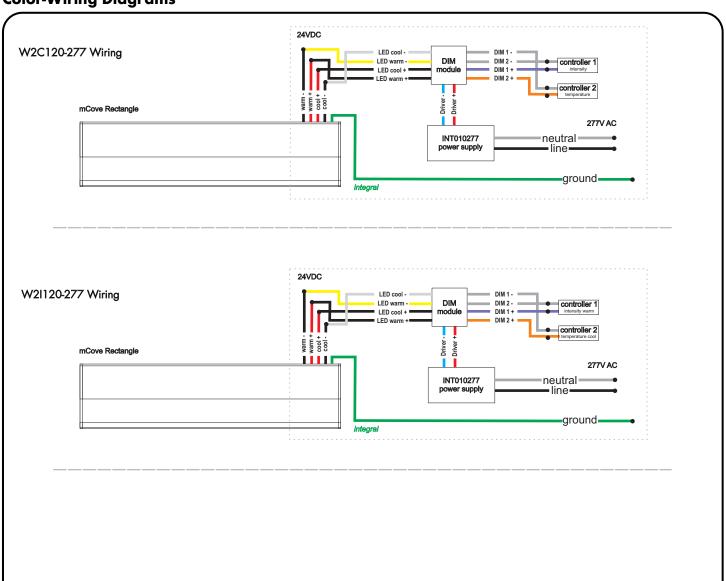

ECTRICIAN.
- 2. 120/277 VAC INPUT
- 3. SUITABLE FOR DAMP LOCATIONS
- 5. SUITABLE FOR INSTALLATION WITHIN THE CLOSET STORAGE SPACE
- 6. INHERENTLY PROTECTED



7777 N. Merrimac Ave Niles, IL 60714 T 224.333.6033 F 224.757.7557 info@luminii.com www.luminii.com

**III**luminii

Page 4 of 6

### **Static - Wiring Diagrams**



### Please read all instructions prior to installation and keep for future reference!

- 1. PRODUCT TO BE INSTALLED BY A QUALIFIED 4. SURFACE MOUNT ONLY ELECTRICIAN.
- 2. 120/277 VAC INPUT
- 3. SUITABLE FOR DAMP LOCATIONS
- 5. SUITABLE FOR INSTALLATION WITHIN THE CLOSET STORAGE SPACE
- 6. INHERENTLY PROTECTED



7777 N. Merrimac Ave Niles, IL 60714 T 224.333.6033 F 224.757.7557 info@luminii.com www.luminii.com

**III**luminii

Page 5 of 6

### **Color-Wiring Diagrams**



### Please read all instructions prior to installation and keep for future reference!

- 1. PRODUCT TO BE INSTALLED BY A QUALIFIED 4. SURFACE MOUNT ONLY ELECTRICIAN.
- 2. 120/277 VAC INPUT
- 3. SUITABLE FOR DAMP LOCATIONS
- 5. SUITABLE FOR INSTALLATION WITHIN THE CLOSET STORAGE SPACE
- 6. INHERENTLY PROTECTED



7777 N. Merrimac Ave Niles, IL 60714 T 224.333.6033 F 224.757.7557 info@luminii.com www.luminii.com

**III**luminii

Page 6 of 6

### **System Guide**