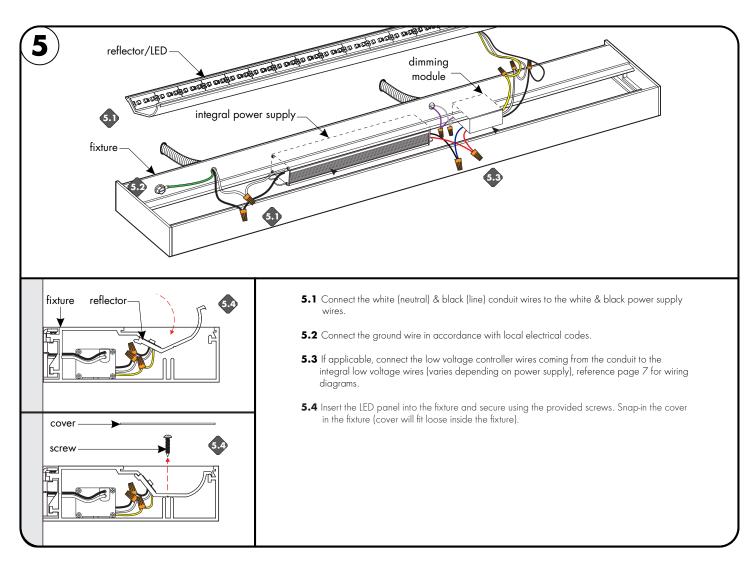

CT TO BE INSTALLED BY A QUALIFIED 4. SURFACE MOUNT ONLY ELECTRICIAN.
- 2. 120/277 VAC INPUT
- 3. SUITABLE FOR DAMP LOCATIONS
- 5. SUITABLE FOR INSTALLATION WITHIN THE CLOSET STORAGE SPACE
- 6. INHERENTLY PROTECTED



T 224.333.6033 F 224.757.7557 info@luminii.com Page 2 of 6 www.luminii.com

**III**luminii

Niles, IL 60714

7777 N. Merrimac Ave







### Please read all instructions prior to installation and keep for future reference!

- 1. PRODUCT TO BE INSTALLED BY A QUALIFIED 4. SURFACE MOUNT ONLY ELECTRICIAN.
- 2. 120/277 VAC INPUT
- 3. SUITABLE FOR DAMP LOCATIONS
- 5. SUITABLE FOR INSTALLATION WITHIN THE CLOSET STORAGE SPACE
- 6. INHERENTLY PROTECTED



7777 N. Merrimac Ave Niles, IL 60714 T 224.333.6033 F 224.757.7557 info@luminii.com www.luminii.com

**III**luminii

Page 3 of 6





#### Please read all instructions prior to installation and keep for future reference!

- 1. PRODUCT TO BE INSTALLED BY A QUALIFIED 4. SURFACE MOUNT ONLY ELECTRICIAN.
- 2. 120/277 VAC INPUT
- 3. SUITABLE FOR DAMP LOCATIONS
- 5. SUITABLE FOR INSTALLATION WITHIN THE CLOSET STORAGE SPACE
- 6. INHERENTLY PROTECTED



7777 N. Merrimac Ave Niles, IL 60714 T 224.333.6033 F 224.757.7557 info@luminii.com www.luminii.com

**III**luminii

Page 4 of 6

### **Static - Wiring Diagrams**



### Please read all instructions prior to installation and keep for future reference!

- 1. PRODUCT TO BE INSTALLED BY A QUALIFIED 4. SURFACE MOUNT ONLY ELECTRICIAN.
- 2. 120/277 VAC INPUT
- 3. SUITABLE FOR DAMP LOCATIONS
- 5. SUITABLE FOR INSTALLATION WITHIN THE CLOSET STORAGE SPACE
- 6. INHERENTLY PROTECTED



777