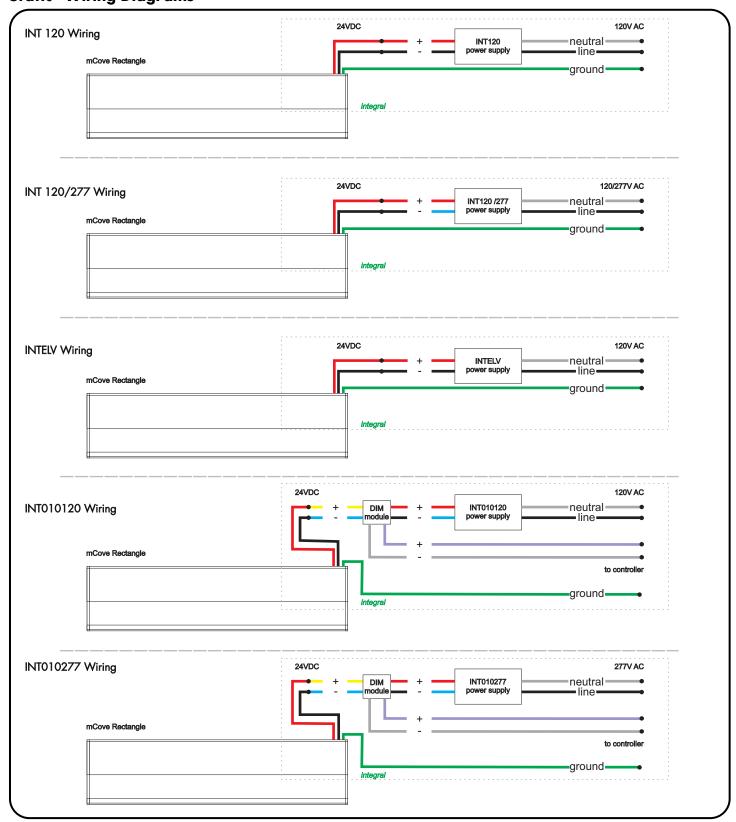

IED 4. SURFACE MOUNT ONLY ELECTRICIAN.
- 2. 120/277 VAC INPUT
- 3. SUITABLE FOR DAMP LOCATIONS
- 5. SUITABLE FOR INSTALLATION WITHIN THE CLOSET STORAGE SPACE
- 6. INHERENTLY PROTECTED



7777 N. Merrimac Ave Niles, IL 60714 T 224.333.6033 F 224.757.7557 info@luminii.com www.luminii.com

**III**luminii

Page 3 of 6





#### Please read all instructions prior to installation and keep for future reference!

- 1. PRODUCT TO BE INSTALLED BY A QUALIFIED 4. SURFACE MOUNT ONLY ELECTRICIAN.
- 2. 120/277 VAC INPUT
- 3. SUITABLE FOR DAMP LOCATIONS
- 5. SUITABLE FOR INSTALLATION WITHIN THE CLOSET STORAGE SPACE
- 6. INHERENTLY PROTECTED



7777 N. Merrimac Ave Niles, IL 60714 T 224.333.6033 F 224.757.7557 info@luminii.com www.luminii.com

**III**luminii

Page 4 of 6

### **Static - Wiring Diagrams**



### Please read all instructions prior to installation and keep for future reference!

- 1. PRODUCT TO BE INSTALLED BY A QUALIFIED 4. SURFACE MOUNT ONLY ELECTRICIAN.
- 2. 120/277 VAC INPUT
- 3. SUITABLE FOR DAMP LOCATIONS
- 5. SUITABLE FOR INSTALLATION WITHIN THE CLOSET STORAGE SPACE
- 6. INHERENTLY PROTECTED



7777 N. Merrimac Ave Niles, IL 60714 T 224.333.6033 F 224.757.7557 info@luminii.com www.luminii.com

**III**luminii

Page 5 of 6

### **Color-Wiring Diagrams**



### Please read all instructions prior to installation and keep for future reference!

- 1. PRODUCT TO BE INSTALLED BY A QUALIFIED 4. SURFACE MOUNT ONLY ELECTRICIAN.
- 2. 120/277 VAC INPUT
- 3. SUITABLE FOR DAMP LOCATIONS
- 5. SUITABLE FOR INSTALLATION WITHIN THE CLOSET STORAGE SPACE
- 6. INHERENTLY PROTECTED



7777 N.