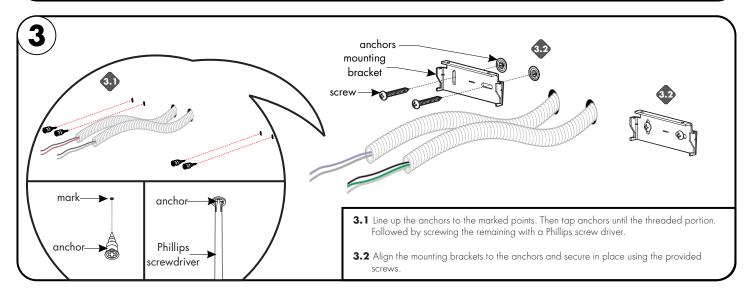

#### Please read all instructions prior to installation and keep for future reference!

- 1. PRODUCT TO BE INSTALLED BY A QUALIFIED 4. SURFACE MOUNT ONLY ELECTRICIAN.
- 2. 120/277 VAC INPUT
- 3. SUITABLE FOR DAMP LOCATIONS
- 5. SUITABLE FOR INSTALLATION WITHIN THE CLOSET STORAGE SPACE
- 6. INHERENTLY PROTECTED