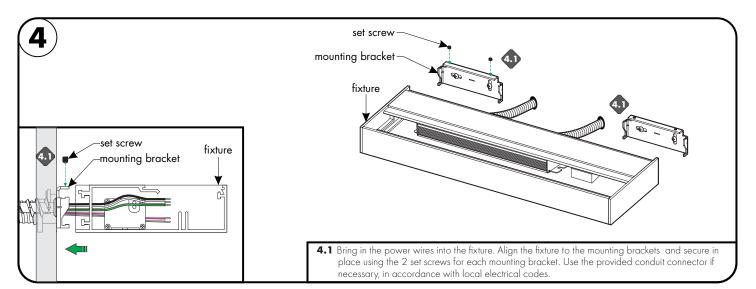

DUCT TO BE INSTALLED BY A QUALIFIED 4. SURFACE MOUNT ONLY ELECTRICIAN.
- 2. 120/277 VAC INPUT
- 3. SUITABLE FOR DAMP LOCATIONS
- 5. SUITABLE FOR INSTALLATION WITHIN THE CLOSET STORAGE SPACE
- 6. INHERENTLY PROTECTED



T 224.333.6033 F 224.757.7557 info@luminii.com Page 2 of 6 www.luminii.com

**III**luminii

Niles, IL 60714

7777 N. Merrimac Ave







### Please read all instructions prior to installation and keep for future reference!

- 1. PRODUCT TO BE INSTALLED BY A QUALIFIED 4. SURFACE MOUNT ONLY ELECTRICIAN.
- 2. 120/277 VAC INPUT
- 3. SUITABLE FOR DAMP LOCATIONS
- 5. SUITABLE FOR INSTALLATION WITHIN THE CLOSET STORAGE SPACE
- 6. INHERENTLY PROTECTED



7777 N. Merrimac Ave Niles, IL 60714 T 224.333.6033 F 224.757.7557 info@luminii.com www.luminii.com

**III**luminii

Page 3 of 6





#### Please read all instructions prior to installation and keep for future reference!

- 1. PRODUCT TO BE INSTALLED BY A QUALIFIED 4. SURFACE MOUNT ONLY ELECTRICIAN.
- 2. 120/277 VAC INPUT
- 3. SUITABLE FOR DAMP LOCATIONS
- 5. SUITABLE FOR INSTALLATION WITHIN THE CLOSET STORAGE SPACE
- 6. INHERENTLY PROTECTED



7777 N. Merrimac Ave Niles, IL 60714 T 224.333.6033 F 224.757.7557 info@luminii.com www.luminii.com

**III**luminii

Page 4 of 6

### **Static - Wiring Diagrams**



### Please read all instructions prior to installation and keep for future reference!

- 1. PRODUCT TO BE INSTALLED BY A QUALIFIED 4. SURFACE MOUNT ONLY ELECTRICIAN.
- 2. 120/277 VAC INPUT
- 3. SUITABLE FOR DAMP LOCATIONS
- 5. SUITABLE FOR INSTALLATION WITHIN THE CLOSET STORAGE SPACE
- 6. INHERENTLY PROTECTED



7