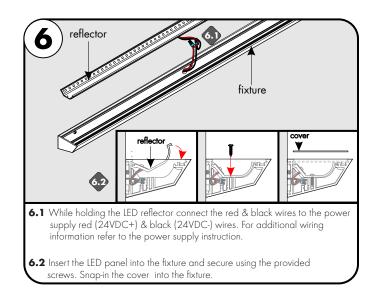

slide the connecting fixture into the brackets and secure by tightening the screws on bracket.



- 5. SURFACE MOUNT ONLY
- 6. SUITABLE FOR INSTALLATION WITHIN THE CLOSET STORAGE SPACE 7. INHERENTLY PROTECTED

US

Page 1 of 3

7777 N. Merrimac Ave Niles, IL 60714 T 224.333.6033 F 224.757.7557 info@luminii.com www.luminii.com

Iuminii

- wall conduit fixture mark DRILL HOLE LOCATION
- 2.1 Prior to installing the fixture, power wires must be present near fixture. Lay the fixture on the desired location, & mark the mounting holes to the wall. If fixture center hole doesn't match up with the conduit. Make an additional 1/2" hole to the back of extrusion. Use diagram above to make hole in the correct location.



Then screw in the threaded portion of the anchors with a Phillips screw driver.



# mCove - Installation Instructions Models: M-

### Please read all instructions prior to installation and keep for future reference!

- ELECTRICIAN.
- 2. USE ONLY WITH CLASS 2 POWER UNIT
- 3. 24 VOLTS DC
- 4. SUITABLE FOR DAMP LOCATIONS
- 1. PRODUCT TO BE INSTALLED BY A QUALIFIED 5. UNDER-CABINET / SURFACE MOUNT ONLY
  - 6. SUITABLE FOR INSTALLATION WITHIN THE CLOSET STORAGE SPACE
  - 7. INHERENTLY PROTECTED
- info@luminii.com Page 2 of 3 www.luminii.com





## mCove sample layout





7777 N. Merrimac Ave

Niles, IL 60714

T 224.333.6033

F 224.757.7557

US

LISTED

# **mCove -** Installation Instructions Models: M-

## Please read all instructions prior to installation and keep for future reference!

- 1. PRODUCT TO BE INSTALLED BY A QUALIFIE ELECTRICIAN.
- 2. USE ONLY WITH CLASS 2 P