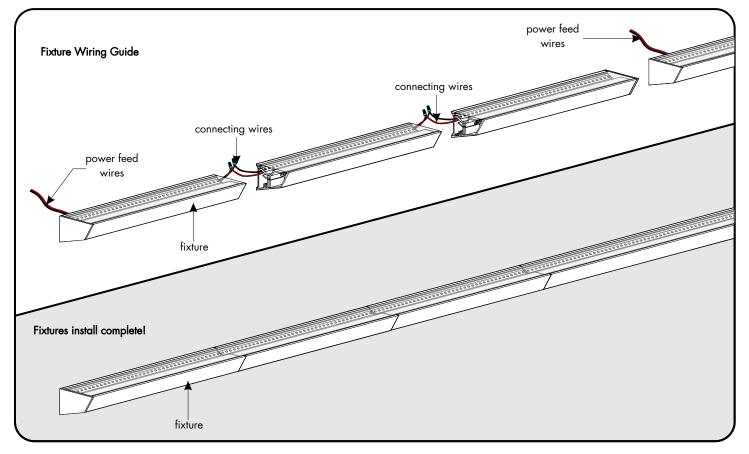

3.1 IF CONNECTING MULTIPLE FIXTURES TOGETHER: Insert the joining brackets into one of the fixture end(s) & tighten the screws on the bracket. Then slide the connecting fixture into the brackets and secure by tightening the screws on bracket.