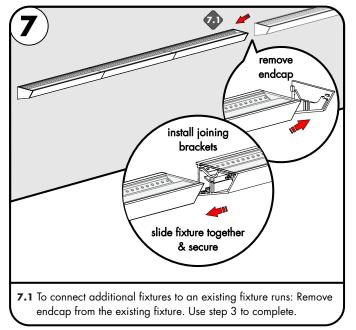

3.1 IF CONNECTING MULTIPLE FIXTURES TOGETHER: Insert the joining brackets into one of the fixture end(s) & tighten the screws on the bracket. Then slide the connecting fixture into the brackets and secure by tightening the screws on bracket.