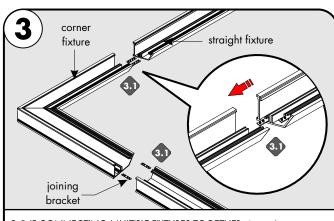

3.1 IF CONNECTING MULTIPLE FIXTURES TOGETHER: Insert the joining brackets into one of the fixture end(s) & tighten the screws on the bracket. Then slide the connecting fixture into the brackets and secure by tightening the screws on bracket.