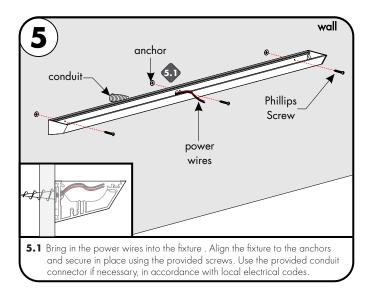

# mCove - Installation Instructions Models: M-

## Please read all instructions prior to installation and keep for future reference!

- 1. PRODUCT TO BE INSTALLED BY A QUALIFIED ELECTRICIAN.
- 2. USE ONLY WITH CLASS 2 POWER UNIT
- 3. 24 VOLTS DC
- 4. SUITABLE FOR DAMP LOCATIONS
- reflector fixture 1.2 screw center of fixture 1.1 From the inside of the fixture, remove screws from the center .2 Carefully, rotate and pull the reflector completely out



3.1 IF CONNECTING MULTIPLE FIXTURES TOGETHER: Insert the joining brackets into one of the fixture end(s) & tighten the screws on the bracket. Then slide the connecting fixture into the brackets and secure by tightening the screws on bracket.



- 5. SURFACE MOUNT ONLY
- 6. SUITABLE FOR INSTALLATION WITHIN THE CLOSET STORAGE SPACE 7. INHERENTLY PROTECTED

US

Page 1 of 3

7777 N. Merrimac Ave Niles, IL 60714 T 224.333.6033 F 224.757.7557 info@luminii.com www.luminii.com

Iuminii

- wall conduit fixture mark DRILL HOLE LOCATION
- 2.1 Prior to installing the fixture, power wires must be present near fixture. Lay the fixture on the desired location, & mark the mounting holes to the wall. If fixture center hole doesn't match up with the conduit. Make an additional 1/2" hole to the back of extrusion. Use diagram above to make hole in the correct location.



Then screw in the threaded portion of the anchors with a Phillips screw driver.



# mCove - Installation Instructions Models: M-

### Please read all instructions prior to insta