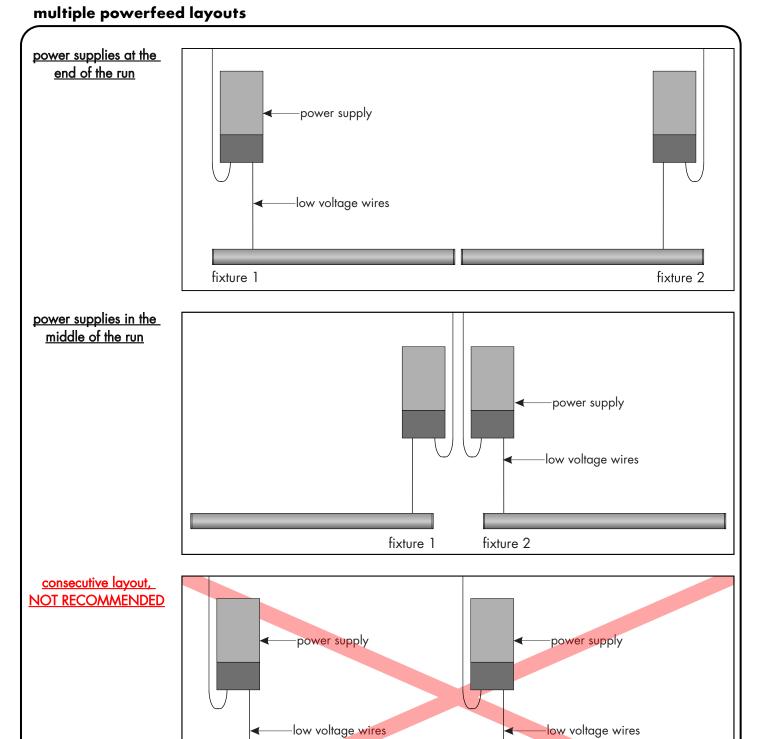

HIN THE CLOSET STORAGE SPACE
  - 7. INHERENTLY PROTECTED
- info@luminii.com Page 2 of 3 www.luminii.com





## mCove sample layout





7777 N. Merrimac Ave

Niles, IL 60714

T 224.333.6033

F 224.757.7557

US

LISTED

# **mCove -** Installation Instructions Models: M-

## Please read all instructions prior to installation and keep for future reference!

- 1. PRODUCT TO BE INSTALLED BY A QUALIFIE ELECTRICIAN.
- 2. USE ONLY WITH CLASS 2 POWER UNIT
- 3. 24 VOLTS DC
- 4. SUITABLE FOR DAMP LOCATIONS
- 1. PRODUCT TO BE INSTALLED BY A QUALIFIED 5. UNDER-CABINET / SURFACE MOUNT ONLY
  - 6. SUITABLE FOR INSTALLATION WITHIN THE CLOSET STORAGE SPACE
  - 7. INHERENTLY PROTECTED

7777 N. Merrimac Ave Niles, IL 60714 T 224.333.6033 F 224.757.7557 info@luminii.com www.luminii.com

- Page 3 of 3
- TED



fixture 2

fixture 1