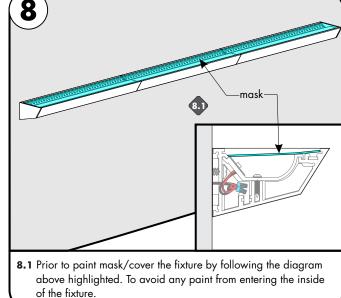

. Lay the fixture on the desired location, & mark the mounting holes to the wall. If fixture center hole doesn't match up with the conduit. Make an additional 1/2" hole to the back of extrusion. Use diagram above to make hole in the correct location.



Then screw in the threaded portion of the anchors with a Phillips screw driver.



# mCove - Installation Instructions Models: M-

### Please read all instructions prior to installation and keep for future reference!

- ELECTRICIAN.
- 2. USE ONLY WITH CLASS 2 POWER UNIT
- 3. 24 VOLTS DC
- 4. SUITABLE FOR DAMP LOCATIONS
- 1. PRODUCT TO BE INSTALLED BY A QUALIFIED 5. UNDER-CABINET / SURFACE MOUNT ONLY
  - 6. SUITABLE FOR INSTALLATION WITHIN THE CLOSET STORAGE SPACE
  - 7. INHERENTLY PROTECTED
- info@luminii.com Page 2 of 3 www.luminii.com





## mCove sample layout





7777 N. Merrimac Ave

Niles, IL 60714

T 224.333.6033

F 224.757.7557

US

LISTED

# **mCove -** Installation Instructions Models: M-

## Please read all instructions prior to installation and keep for future reference!

- 1. PRODUCT TO BE INSTALLED BY A QUALIFIE ELECTRICIAN.
- 2. USE ONLY WITH CLASS 2 POWER UNIT
- 3. 24 VOLTS DC
- 4. SUITABLE FOR DAMP LOCATIONS
- 1. PRODUCT TO BE INSTALLED BY A QUALIFIED 5. UNDER-CABINET / SURFACE MOUNT ONLY
  - 6. SUITABLE FOR INSTALLATION WITHIN THE CLOSET STORAGE SPACE
  - 7. INHERENTLY PROTECTED

7777 N. Merrimac Ave Niles, IL 60714 T 224.333.6033 F 224.757.7557 info@luminii.com www.luminii.com

- Page 3 of 3
- TED



fixture 2

fixture 1