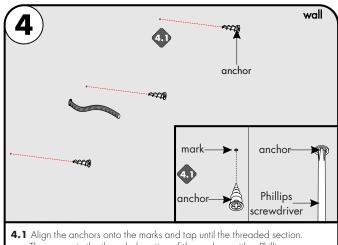

Iuminii

- wall conduit fixture mark DRILL HOLE LOCATION
- 2.1 Prior to installing the fixture, power wires must be present near fixture. Lay the fixture on the desired location, & mark the mounting holes to the wall. If fixture center hole doesn't match up with the conduit. Make an additional 1/2" hole to the back of extrusion. Use diagram above to make hole in the correct location.