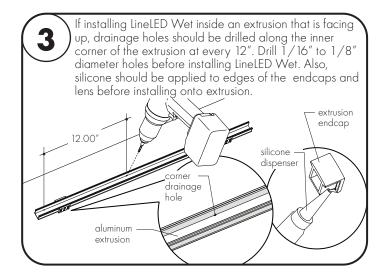

## LineLED Wet 24V - Installation Instructions

## Models LLDW68WET-T

## Please read all instructions prior to installation and keep for future reference!

- 1. PRODUCT SHOULD BE INSTALLED BY A QUALIFIED ELECTRICIAN
- 2. ENSURE POWER IS OFF AT FUSE BOX PRIOR TO INSTALLATION TO PREVENT ELECTRICAL SHOCK
- 3. USE ONLY WITH CLASS 2 POWER UNIT

- 4. SUITABLE FOR WET LOCATIONS
- 5. FOR UNDER-CABINET OR SHELF MOUNT
- 6. AVOID EXPOSURE TO DIRECT SUNLIGHT
- 7. NOT SUITABLE FOR APPLICATIONS WHERE LEDS CAN BECOME SUBMERGED

REVO.2 02242022

1/1

ം**ഡ**ം ∭umin Niles, IL 60714 T 224.333.6033 F 224.757.7557 info@luminii.com www.luminii.com