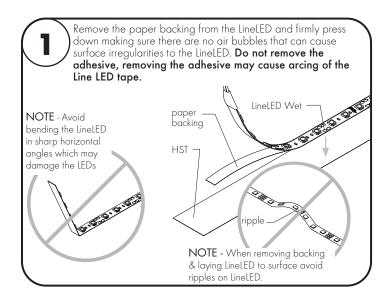

## LineLED Wet 24V - Installation Instructions

## Models LLDW68WET-T

## Please read all instructions prior to installation and keep for future reference!

- 1. PRODUCT SHOULD BE INSTALLED BY A QUALIFIED ELECTRICIAN
- 2. ENSURE POWER IS OFF AT FUSE BOX PRIOR TO INSTALLATION TO PREVENT ELECTRICAL SHOCK
- 3. USE ONLY WITH CLASS 2 POWER UNIT

- 4. SUITABLE FOR WET LOCATIONS
- 5. FOR UNDER-CABINET OR SHELF MOUNT
- 6. AVOID EXPOSURE TO DIRECT SUNLIGHT
- 7. NOT SUITABLE FOR APPLICATIONS WHERE LEDS CAN BECOME SUBMERGED

REVO.2 02242022

1/1

ം**ഡ**ം ∭umin Niles, IL 60714 T 224.333.6033 F 224.757.7557 info@luminii.com www.luminii.com