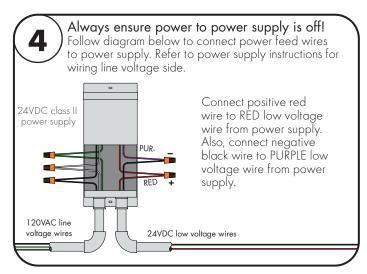

## LineLED Wet 24V - Installation Instructions

## Models LLDW68WET-T

## Please read all instructions prior to installation and keep for future reference!

- 1. PRODUCT SHOULD BE INSTALLED BY A QUALIFIED ELECTRICIAN
- 2. ENSURE POWER IS OFF AT FUSE BOX PRIOR TO INSTALLATION TO PREVENT ELECTRICAL SHOCK
- 3. USE ONLY WITH CLASS 2 POWER UNIT

- 4. SUITABLE FOR WET LOCATIONS
- 5. FOR UNDER-CABINET OR SHELF MOUNT
- 6. AVOID EXPOSURE TO DIRECT SUNLIGHT
- 7. NOT SUITABLE FOR APPLICATIONS WHERE LEDS CAN BECOME SUBMERGED

REVO.2 02242022

1/1

ം**ഡ**ം ∭umin Niles, IL 60714 T 224.333.6033 F 224.757.7557 info@luminii.com www.luminii.com