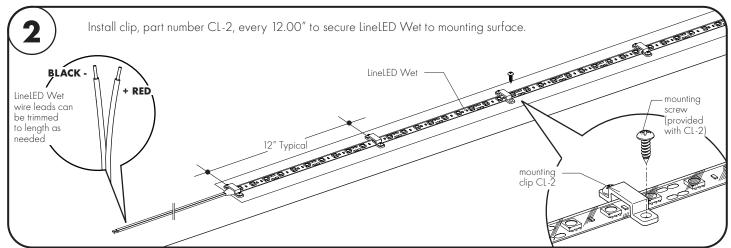

## LineLED Wet 24V - Installation Instructions

## Models LLDW68WET-T

## Please read all instructions prior to installation and keep for future reference!

- 1. PRODUCT SHOULD BE INSTALLED BY A QUALIFIED ELECTRICIAN
- 2. ENSURE POWER IS OFF AT FUSE BOX PRIOR TO INSTALLATION TO PREVENT ELECTRICAL SHOCK
- 3. USE ONLY WITH CLASS 2 POWER UNIT

- 4. SUITABLE FOR WET LOCATIONS
- 5. FOR UNDER-CABINET OR SHELF MOUNT
- 6. AVOID EXPOSURE TO DIRECT SUNLIGHT
- 7. NOT SUITABLE FOR APPLICATIONS WHERE LEDS CAN BECOME SUBMERGED

REVO.2 02242022

1/1

ം**ഡ**ം ∭umin Niles, IL 60714 T 224.333.6033 F 224.757.7557 info@luminii.com www.luminii.com