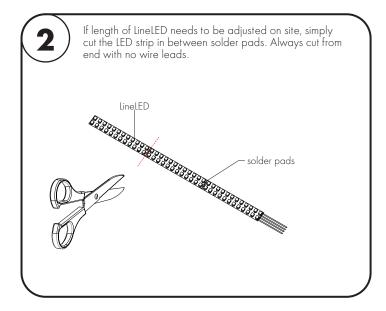

**Attention:** Always test LineLED operation before installing. Connect LineLED to power supply to ensure it is working properly and no damage has occured during shipping.

Always ensure power to power supply is off! Follow diagrams on page 2 to connect power feed wires to power supply.