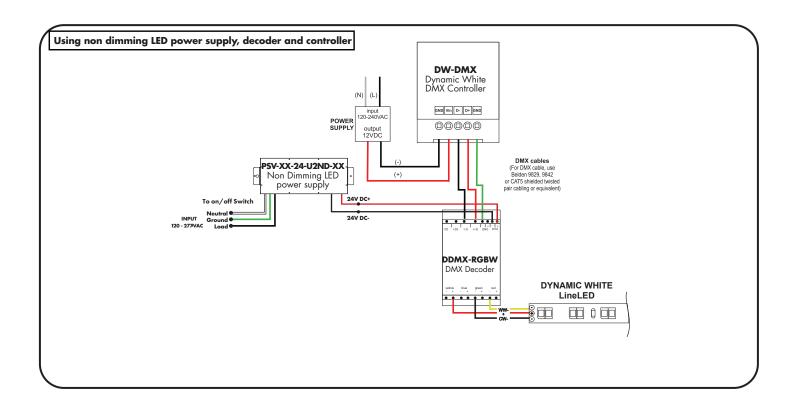

onvient Aux Emplacements Humides.

P

For under-cabinet or shelf mount.

7777 Merrimac Ave Niles, IL 60714 T 224.333.6033 F 224.757.7557 info@luminii.com

www.luminii.com

Page 3 of 3





# LineLED 24V - Installation Instructions Models LLDW60X2-

## Please read all instructions prior to installation and keep for future reference!

Product should be installed by a qualified electrician.

Prior to installation ensure power is off at fuse box to prevent electrical shock. 2.

Use only with Class 2 power unit. *Utiliser seulement avec Classe 2 unite d'alimentation electrique*. Suitable for Damp Locations. *Convient Aux Emplacements Humides*. 3.

4.

For under-cabinet or shelf mount.

7777 Merrimac Ave Niles, IL 60714 T 224.333.6033 F 224.757.7557 info@luminii.com Page 4 of 3 www.luminii.com