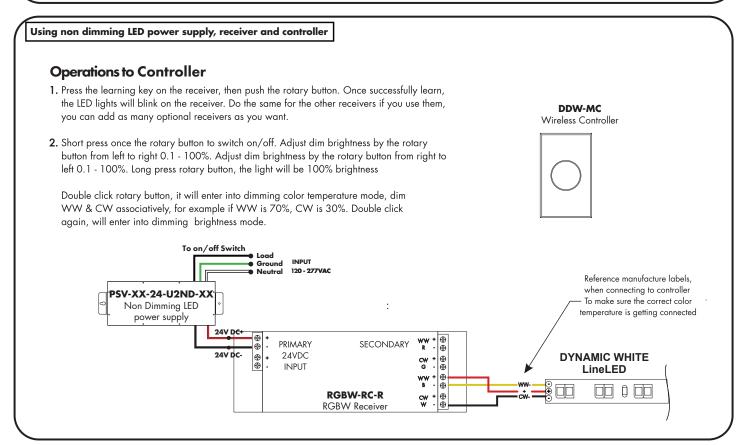

#### Wiring Diagrams

**Attention:** Always test LineLED operation before installing. Connect LineLED to power supply to ensure it is working properly and no damage has occured during shipping.

Always ensure power to power supply is off! Follow diagrams on page 2 to connect power feed wires to power supply.