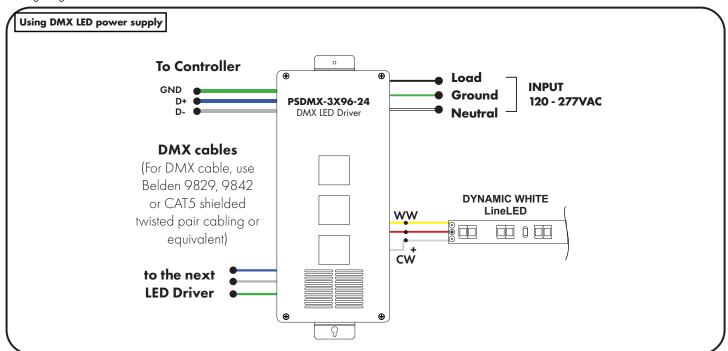

#### Wiring Diagrams

**Attention:** Always test LineLED operation before installing. Connect LineLED to power supply to ensure it is working properly and no damage has occured during shipping.

Always ensure power to power supply is off! Follow diagrams on page 2 to connect power feed wires to power supply.