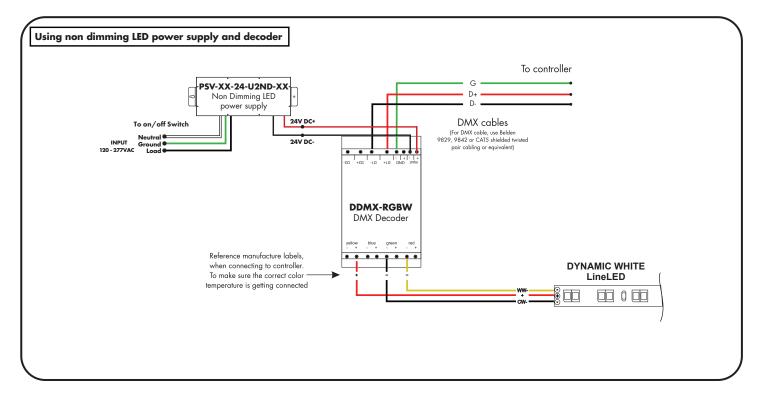

vient Aux Emplacements Humides.

P

For under-cabinet or shelf mount.

7777 Merrimac Ave Niles, IL 60714 T 224.333.6033 F 224.757.7557 info@luminii.com

www.luminii.com

Page 3 of 3





# LineLED 24V - Installation Instructions Models LLDW60X2-

## Please read all instructions prior to installation and keep for future reference!

Product should be installed by a qualified electrician.

Prior to installation ensure power is off at fuse box to prevent electrical shock. 2.

Use only with Class 2 power unit. *Utiliser seulement avec Classe 2 unite d'alimentation electrique*. Suitable for Damp Locations. *Convient Aux Emplacements Humides*. 3.

4.

For under-cabinet or shelf mount.

7777 Merrimac Ave Niles, IL 60714 T 224.333.6033 F 224.757.7557 info@luminii.com Page 4 of 3 www.luminii.com