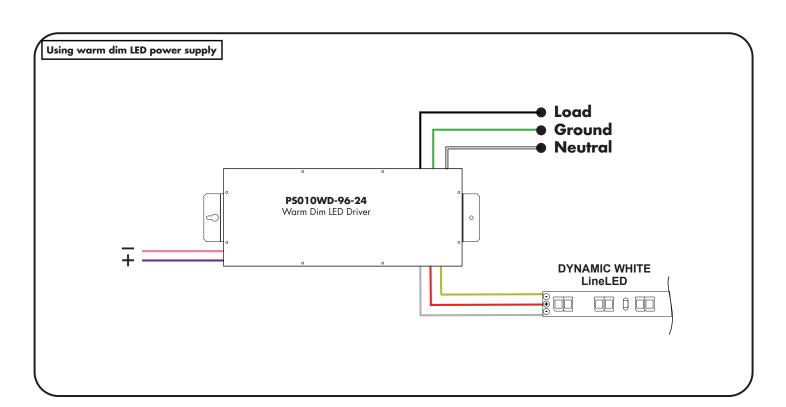

ser seulement avec Classe 2 unite d'alimentation electrique.

4. Suitable for Damp Locations. Convient Aux Emplacements Humides.

5. For under-cabinet or shelf mount.



#### Wiring Diagrams





# LineLED 24V - Installation Instructions Models LLDW60X2-

### Please read all instructions prior to installation and keep for future reference!

Product should be installed by a qualified electrician.

Prior to installation ensure power is off at fuse box to prevent electrical shock.

Use only with Class 2 power unit. Utiliser seulement avec Classe 2 unite d'alimentation electrique.

Suitable for Damp Locations. Convient Aux Emplacements Humides.

P

For under-cabinet or shelf mount.

7777 Merrimac Ave Niles, IL 60714 T 224.333.6033 F 224.757.7557 info@luminii.com

www.luminii.com

Page 3 of 3





# LineLED 24V - Installation Instructions Models LLDW60X2-

## Please read all instructions prior to installation and keep for future reference!

Product should be installed by a qualified electrician.

Prior to installation ensure power is off at fuse box to prevent electrical shock. 2.

Use only with Class 2 power unit. *Utiliser seulement avec Classe 2 unite d'alimentation electrique*. Suitable for Damp Locations. *Convient Aux Emplacements Humides*. 3.

4.

For under-cabinet or shelf mount.

7777 Merrimac Ave Niles, IL 60714 T 224.333.6033 F 224.757.7557 info@luminii.com Page 4 of 3 www.luminii.com