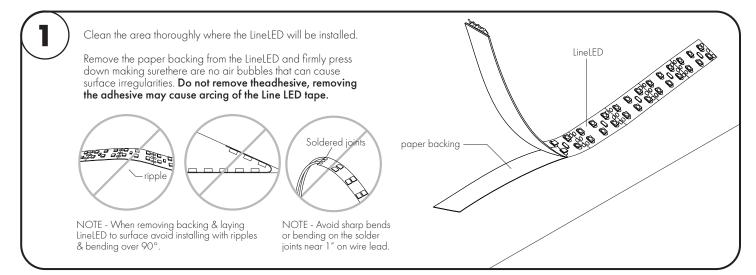

**Attention:** Always test LineLED operation before installing. Connect LineLED to power supply to ensure it is working properly and no damage has occured during shipping.

Always ensure power to power supply is off! Follow diagrams on page 2 to connect power feed wires to power supply.