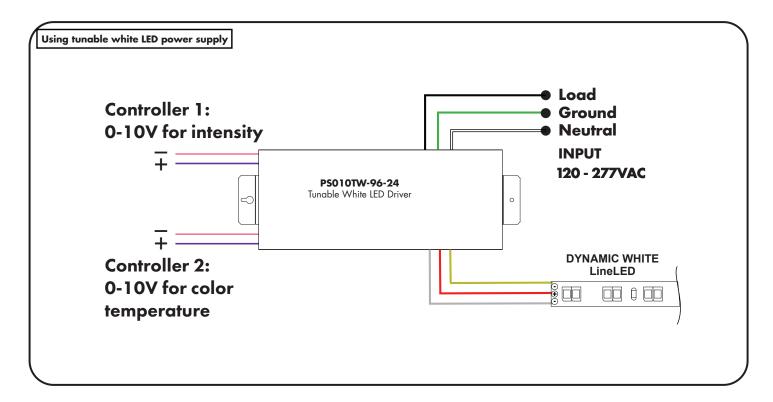

r seulement avec Classe 2 unite d'alimentation electrique.

4. Suitable for Damp Locations. Convient Aux Emplacements Humides.

5. For under-cabinet or shelf mount.



#### Wiring Diagrams





# LineLED 24V - Installation Instructions Models LLDW60X2-

### Please read all instructions prior to installation and keep for future reference!

Product should be installed by a qualified electrician.

Prior to installation ensure power is off at fuse box to prevent electrical shock.

Use only with Class 2 power unit. Utiliser seulement avec Classe 2 unite d'alimentation electrique.

Suitable for Damp Locations. Convient Aux Emplacements Humides.

P

For under-cabinet or shelf mount.

7777 Merrimac Ave Niles, IL 60714 T 224.333.6033 F 224.757.7557 info@luminii.com

www.luminii.com

Page 3 of 3





# LineLED 24V - Installation Instructions Models LLDW60X2-

## Please read all instructions prior to installation and keep for future reference!

Product should be installed by a qualified electrician.

Prior to installation ensure power is off at fuse box to prevent electrical shock. 2.

Use only with Class 2 power unit. *Utiliser seulement avec Classe 2 unite d'alimentation electrique*. Suitable for Damp Locations. *Convient Aux Emplacements Humides*. 3.

4.

For under-cabinet or shelf mount.

7777 Merrimac Ave Niles, IL 60714 T 224.333.6033 F 224.757.7557 info@luminii.com Page 4 of 3 www.luminii.com