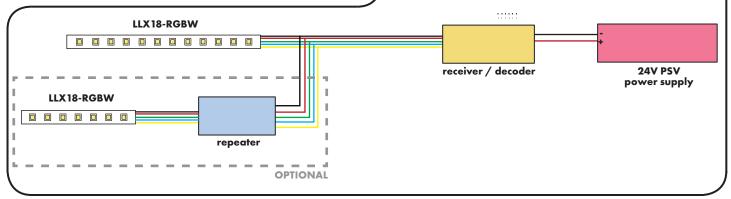

7777 N. Merrimac Ave
Niles, IL 60714

Attention: Always test LLX18-RGBW before installing. Connect LLX18-RGBW to power supply to ensure it is working properly and no damage has occured during shipping.

Follow RGBW controller and receiver instructions for all wiring connections. Refer to diagram for needed components.

wireless or wired RGBW controller

4