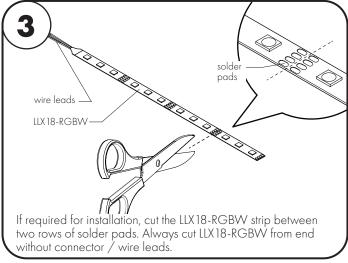

4V - Installation Instructions

Models LLX 18-RGBW-, LLX 18X2-RGBW-

## Please read complete instruction prior to installation and keep for future reference!

- 1. Product should be installed by a qualified electrician.
- 2. Prior to installation ensure power is off at fuse box to prevent electrical shock.
- 3. Use only with Class 2 power unit. Utiliser seulement avec Classe 2 unite d'alimentation electrique.
- 4. Suitable for Damp Locations. Convient Aux Emplacements Humides.
- 5. For under-cabinet or shelf mount.
- 6. Conforms to UL STD 2108. Certified to CSA STD C22.2 No.250.0.



7777 N. Merrimac Ave
Niles, IL 60714



Attention: Always test LLX18-RGBW before installing. Connect LLX18-RGBW to power supply to ensure it is working properly and no damage has occured during shipping.







Follow RGBW controller and receiver instructions for all wiring connections. Refer to diagram for needed components.

wireless or wired RGBW controller



4