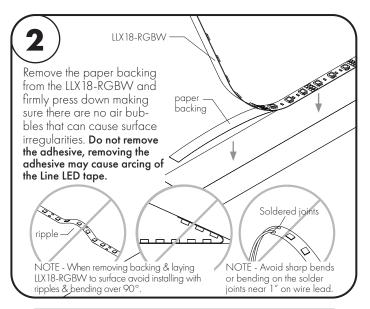

24V - Installation Instructions

Models LLX 18-RGBW-, LLX 18X2-RGBW-

## Please read complete instruction prior to installation and keep for future reference!

- 1. Product should be installed by a qualified electrician.
- 2. Prior to installation ensure power is off at fuse box to prevent electrical shock.
- 3. Use only with Class 2 power unit. Utiliser seulement avec Classe 2 unite d'alimentation electrique.
- 4. Suitable for Damp Locations. Convient Aux Emplacements Humides.
- 5. For under-cabinet or shelf mount.
- 6. Conforms to UL STD 2108. Certified to CSA STD C22.2 No.250.0.



7777 N. Merrimac Ave
Niles, IL 60714



Attention: Always test LLX18-RGBW before installing. Connect LLX18-RGBW to power supply to ensure it is working properly and no damage has occured during shipping.







Follow RGBW controller and receiver instructions for all wiring connections. Refer to diagram for needed components.

wireless or wired RGBW controller



4