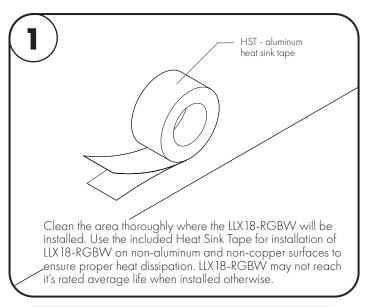

BW 24V - Installation Instructions

Models LLX 18-RGBW-, LLX 18X2-RGBW-

## Please read complete instruction prior to installation and keep for future reference!

- 1. Product should be installed by a qualified electrician.
- 2. Prior to installation ensure power is off at fuse box to prevent electrical shock.
- 3. Use only with Class 2 power unit. Utiliser seulement avec Classe 2 unite d'alimentation electrique.
- 4. Suitable for Damp Locations. Convient Aux Emplacements Humides.
- 5. For under-cabinet or shelf mount.
- 6. Conforms to UL STD 2108. Certified to CSA STD C22.2 No.250.0.



7777 N. Merrimac Ave
Niles, IL 60714



Attention: Always test LLX18-RGBW before installing. Connect LLX18-RGBW to power supply to ensure it is working properly and no damage has occured during shipping.







Follow RGBW controller and receiver instructions for all wiring connections. Refer to diagram for needed components.

wireless or wired RGBW controller



4