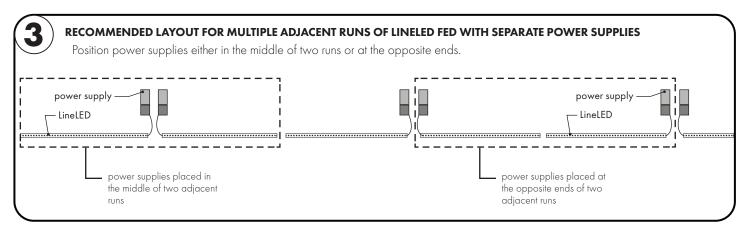

of 2

7777 N. Merrimac Ave Niles, IL 60714 T 224.333.6033 F 224.757.7557 info@luminii.com

Attention: Always test LineLED operation before installing. Connect LineLED to power supply to ensure it is working properly and no damage has occured during shipping.





## LineLED 24V - Installation Instructions

### Models LLWD68-

### Please read complete instruction prior to installation and keep for future reference!

- 1. Product should be installed by a qualified electrician.
- 2. Prior to installation ensure power is off at fuse box to prevent electrical shock.
- 3. Use only with Class 2 power unit. Utiliser seulement avec Classe 2 unite d'alimentation electrique.
- 4. Suitable for Damp Locations. Convient Aux Emplacements Humides.
- 5. For under-cabinet or shelf mount.



Page 2 of 2