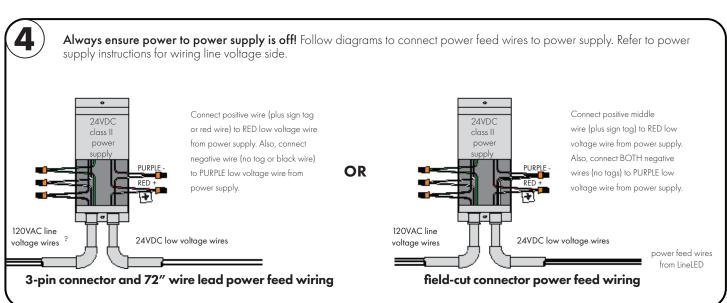

f 2

7777 N. Merrimac Ave Niles, IL 60714 T 224.333.6033 F 224.757.7557 info@luminii.com

Attention: Always test LineLED operation before installing. Connect LineLED to power supply to ensure it is working properly and no damage has occured during shipping.





## LineLED 24V - Installation Instructions

### Models LLWD68-

### Please read complete instruction prior to installation and keep for future reference!

- 1. Product should be installed by a qualified electrician.
- 2. Prior to installation ensure power is off at fuse box to prevent electrical shock.
- 3. Use only with Class 2 power unit. Utiliser seulement avec Classe 2 unite d'alimentation electrique.
- 4. Suitable for Damp Locations. Convient Aux Emplacements Humides.
- 5. For under-cabinet or shelf mount.



Page 2 of 2