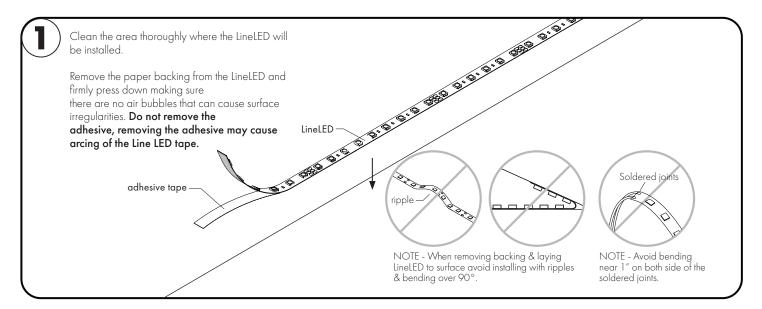

# **LineLED 24V** - Installation Instructions Models LLWD68-

#### Please read complete instruction prior to installation and keep for future reference!

- 1. Product should be installed by a qualified electrician.
- 2. Prior to installation ensure power is off at fuse box to prevent electrical shock.
- 3. Use only with Class 2 power unit. Utiliser seulement avec Classe 2 unite d'alimentation electrique.
- 4. Suitable for Damp Locations. Convient Aux Emplacements Humides.
- 5. For under-cabinet or shelf mount.



Page 1 of 2

7777 N. Merrimac Ave Niles, IL 60714 T 224.333.6033 F 224.757.7557 info@luminii.com

Attention: Always test LineLED operation before installing. Connect LineLED to power supply to ensure it is working properly and no damage has occured during shipping.





## LineLED 24V - Installation Instructions

### Models LLWD68-

### Please read complete instruction prior to installation and keep for future reference!

- 1. Product should be installed by a qualified electrician.
- 2. Prior to installation ensure power is off at fuse box to prevent electrical shock.
- 3. Use only with Class 2 power unit. Utiliser seulement avec Classe 2 unite d'alimentation electrique.
- 4. Suitable for Damp Locations. Convient Aux Emplacements Humides.
- 5. For under-cabinet or shelf mount.



Page 2 of 2