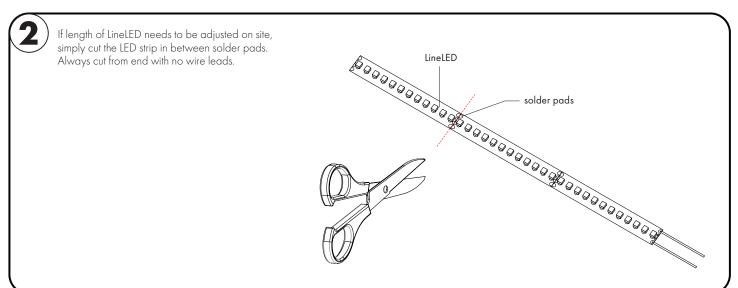

# **LineLED 24V** - Installation Instructions Models LLWD68-

#### Please read complete instruction prior to installation and keep for future reference!

- 1. Product should be installed by a qualified electrician.
- 2. Prior to installation ensure power is off at fuse box to prevent electrical shock.
- 3. Use only with Class 2 power unit. Utiliser seulement avec Classe 2 unite d'alimentation electrique.
- 4. Suitable for Damp Locations. Convient Aux Emplacements Humides.
- 5. For under-cabinet or shelf mount.



Page 1 of 2

7777 N. Merrimac Ave Niles, IL 60714 T 224.333.6033 F 224.757.7557 info@luminii.com

Attention: Always test LineLED operation before installing. Connect LineLED to power supply to ensure it is working properly and no damage has occured during shipping.





## LineLED 24V - Installation Instructions

### Models LLWD68-

### Please read complete instruction prior to installation and keep for future reference!

- 1. Product should be installed by a qualified electrician.
- 2. Prior to installation ensure power is off at fuse box to prevent electrical shock.
- 3. Use only with Class 2 power unit. Utiliser seulement avec Classe 2 unite d'alimentation electrique.
- 4. Suitable for Damp Locations. Convient Aux Emplacements Humides.
- 5. For under-cabinet or shelf mount.



Page 2 of 2