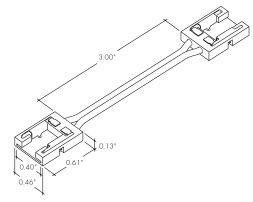

# Minii Connector

LL-PFC-10-72, LL-BSC-10, LL-PJC-10-03

## Please read all instructions prior to installation and keep for future reference!

- 1. PRODUCT TO BE INSTALLED BY A QUALIFIED ELECTRICIAN.
- 2. PRIOR TO INSTALLATION, ENSURE POWER IS OFF AT FUSE BOX TO PREVENT ELECTRIC SHOCK.



REVO.7 08092021

1/1



7777 Merrimac Ave Niles, IL 60714 T 224.333.6033 F 224.757.7557 info@luminii.com www.luminii.com

#### LL-PJC-10-03

Jumper minii connector with 3" wire for LL42/72 LED strip



### LL-PFC-10-72

Power feed minii connector with 72" wire for LL42/72 LED



#### LL-BSC-10

Butt splice minii connector for LL42/72 LED strip