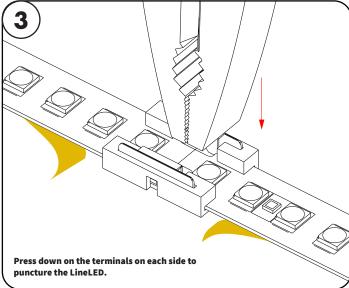

# Minii Connector

LL-PFC-10-72, LL-BSC-10, LL-PJC-10-03

## Please read all instructions prior to installation and keep for future reference!

- 1. PRODUCT TO BE INSTALLED BY A QUALIFIED ELECTRICIAN.
- 2. PRIOR TO INSTALLATION, ENSURE POWER IS OFF AT FUSE BOX TO PREVENT ELECTRIC SHOCK.



REVO.7 08092021

1/1



7777 Merrimac Ave Niles, IL 60714 T 224.333.6033 F 224.757.7557 info@luminii.com www.luminii.com

#### LL-PJC-10-03

Jumper minii connector with 3" wire for LL42/72 LED strip



### LL-PFC-10-72

Power feed minii connector with 72" wire for LL42/72 LED



#### LL-BSC-10

Butt splice minii connector for LL42/72 LED strip