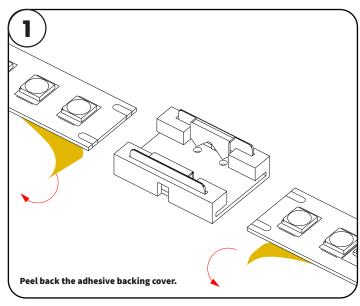

## Please read all instructions prior to installation and keep for future reference!

- 1. PRODUCT TO BE INSTALLED BY A QUALIFIED ELECTRICIAN.
- 2. PRIOR TO INSTALLATION, ENSURE POWER IS OFF AT FUSE BOX TO PREVENT ELECTRIC SHOCK.