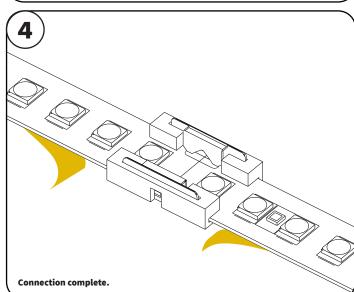

# Minii Connector

LL-PFC-10-72, LL-BSC-10, LL-PJC-10-03

## Please read all instructions prior to installation and keep for future reference!

- 1. PRODUCT TO BE INSTALLED BY A QUALIFIED ELECTRICIAN.
- 2. PRIOR TO INSTALLATION, ENSURE POWER IS OFF AT FUSE BOX TO PREVENT ELECTRIC SHOCK.



REVO.7 08092021

1/1



7777 Merrimac Ave Niles, IL 60714 T 224.333.6033 F 224.757.7557 info@luminii.com www.luminii.com

#### LL-PJC-10-03

Jumper minii connector with 3" wire for LL42/72 LED strip



### LL-PFC-10-72

Power feed minii connector with 72" wire for LL42/72 LED



#### LL-BSC-10

Butt splice minii connector for LL42/72 LED strip