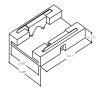

# Minii Connector

LL-PFC-10-72, LL-BSC-10, LL-PJC-10-03

## Please read all instructions prior to installation and keep for future reference!

- 1. PRODUCT TO BE INSTALLED BY A QUALIFIED ELECTRICIAN.
- 2. PRIOR TO INSTALLATION, ENSURE POWER IS OFF AT FUSE BOX TO PREVENT ELECTRIC SHOCK.



REVO.7 08092021

1/1



7777 Merrimac Ave Niles, IL 60714 T 224.333.6033 F 224.757.7557 info@luminii.com www.luminii.com

#### LL-PJC-10-03

Jumper minii connector with 3" wire for LL42/72 LED strip



### LL-PFC-10-72

Power feed minii connector with 72" wire for LL42/72 LED



#### LL-BSC-10

Butt splice minii connector for LL42/72 LED strip