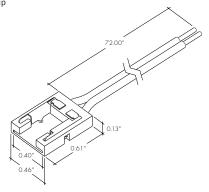

# Minii Connector

LL-PFC-10-72, LL-BSC-10, LL-PJC-10-03

## Please read all instructions prior to installation and keep for future reference!

- 1. PRODUCT TO BE INSTALLED BY A QUALIFIED ELECTRICIAN.
- 2. PRIOR TO INSTALLATION, ENSURE POWER IS OFF AT FUSE BOX TO PREVENT ELECTRIC SHOCK.



REVO.7 08092021

1/1



7777 Merrimac Ave Niles, IL 60714 T 224.333.6033 F 224.757.7557 info@luminii.com www.luminii.com

#### LL-PJC-10-03

Jumper minii connector with 3" wire for LL42/72 LED strip



### LL-PFC-10-72

Power feed minii connector with 72" wire for LL42/72 LED



#### LL-BSC-10

Butt splice minii connector for LL42/72 LED strip