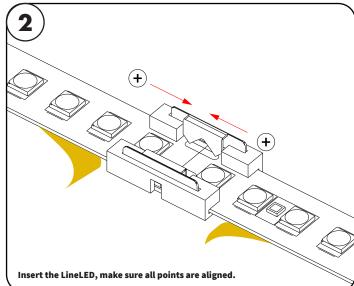

# Minii Connector

LL-PFC-10-72, LL-BSC-10, LL-PJC-10-03

## Please read all instructions prior to installation and keep for future reference!

- 1. PRODUCT TO BE INSTALLED BY A QUALIFIED ELECTRICIAN.
- 2. PRIOR TO INSTALLATION, ENSURE POWER IS OFF AT FUSE BOX TO PREVENT ELECTRIC SHOCK.



REVO.7 08092021

1/1



7777 Merrimac Ave Niles, IL 60714 T 224.333.6033 F 224.757.7557 info@luminii.com www.luminii.com

#### LL-PJC-10-03

Jumper minii connector with 3" wire for LL42/72 LED strip



### LL-PFC-10-72

Power feed minii connector with 72" wire for LL42/72 LED



#### LL-BSC-10

Butt splice minii connector for LL42/72 LED strip