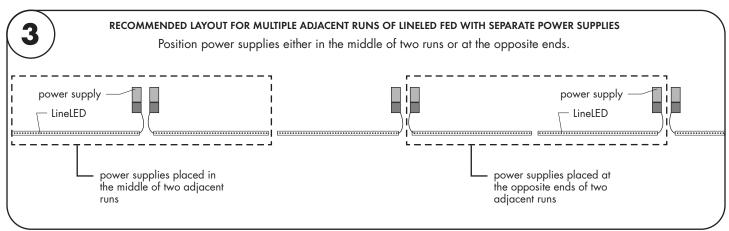

Attention: Always test LineLED operation before installing. Connect LineLED to power supply to ensure it is working properly and no damage has occured during shipping.