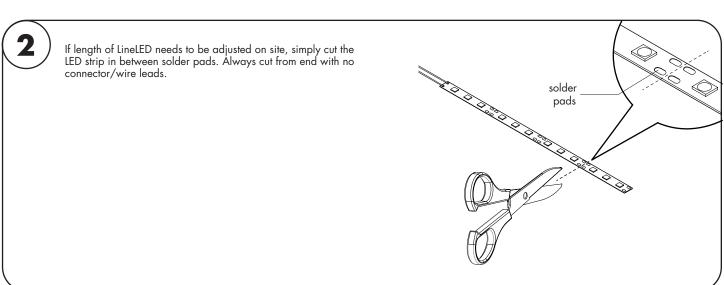

Attention: Always test LineLED operation before installing. Connect LineLED to power supply to ensure it is working properly and no damage has occured during shipping.