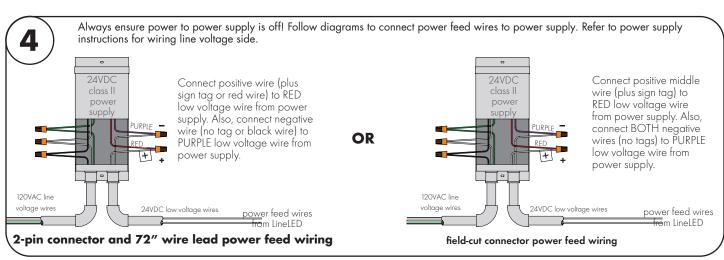

Attention: Always test LineLED operation before installing. Connect LineLED to power supply to ensure it is working properly and no damage has occured during shipping.