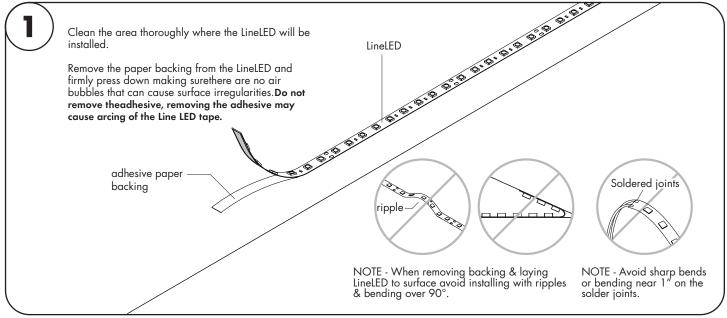

Attention: Always test LineLED operation before installing. Connect LineLED to power supply to ensure it is working properly and no damage has occured during shipping.