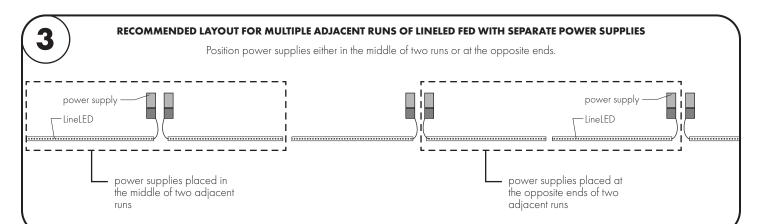

t LineLED to power supply to ensure it is working properly and no damage has occured during shipping.





# **LineLED 24V** - Installation Instructions

## Models LL9-

### Please read complete instruction prior to installation and keep for future reference!

- 1. Product should be installed by a qualified electrician.
- 2. Prior to installation ensure power is off at fuse box to prevent electrical shock.
- 3. Use only with Class 2 power unit. Utiliser seulement avec Classe 2 unite d'alimentation electrique.
- 4. Suitable for Damp Locations. Convient Aux Emplacements Humides.
- 5. For under-cabinet or shelf mount.
- 6. Conforms to UL STD 2108. Certified to CSA STD C22.2 No.250.0.



by Iu
7777 N. Merrimac Ave
Niles, IL 60714
T 224.333.6033
F 224.757.7557
info@luminii.com
www.luminii.com