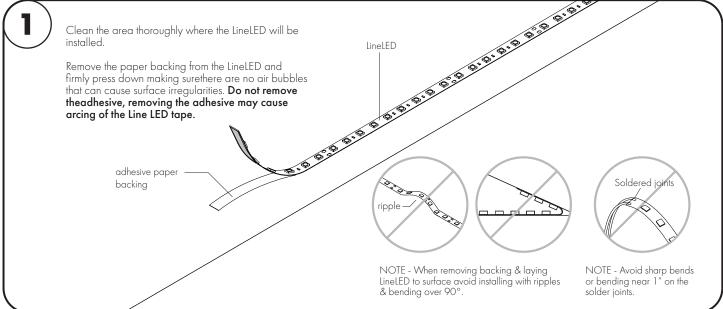

**Attention:** Always test LineLED operation before installing. Connect LineLED to power supply to ensure it is working properly and no damage has occured during shipping.