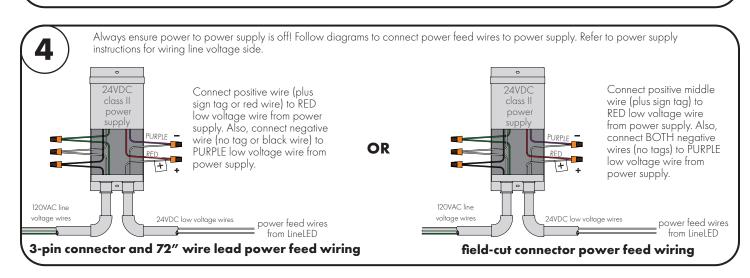

LineLED to power supply to ensure it is working properly and no damage has occured during shipping.





# **LineLED 24V** - Installation Instructions

## Models LL9-

### Please read complete instruction prior to installation and keep for future reference!

- 1. Product should be installed by a qualified electrician.
- 2. Prior to installation ensure power is off at fuse box to prevent electrical shock.
- 3. Use only with Class 2 power unit. Utiliser seulement avec Classe 2 unite d'alimentation electrique.
- 4. Suitable for Damp Locations. Convient Aux Emplacements Humides.
- 5. For under-cabinet or shelf mount.
- 6. Conforms to UL STD 2108. Certified to CSA STD C22.2 No.250.0.



by Iu
7777 N. Merrimac Ave
Niles, IL 60714
T 224.333.6033
F 224.757.7557
info@luminii.com
www.luminii.com