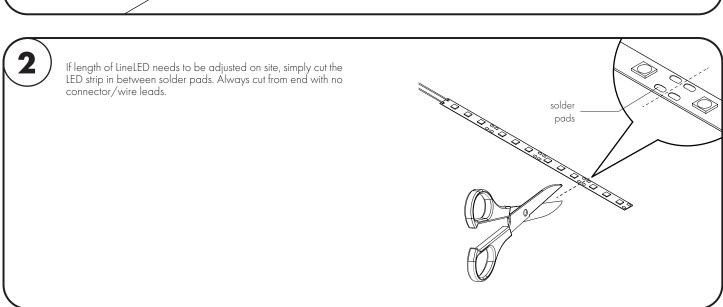

# **LineLED 24V** - Installation Instructions

## Models LL9-

### Please read complete instruction prior to installation and keep for future reference!

- 1. Product should be installed by a qualified electrician.
- 2. Prior to installation ensure power is off at fuse box to prevent electrical shock.
- 3. Use only with Class 2 power unit. Utiliser seulement avec Classe 2 unite d'alimentation electrique.
- 4. Suitable for Damp Locations. Convient Aux Emplacements Humides.
- 5. For under-cabinet or shelf mount.
- 6. Conforms to UL STD 2108. Certified to CSA STD C22.2 No.250.0.





**Attention:** Always test LineLED operation before installing. Connect LineLED to power supply to ensure it is working properly and no damage has occured during shipping.





# **LineLED 24V** - Installation Instructions

## Models LL9-

### Please read complete instruction prior to installation and keep for future reference!

- 1. Product should be installed by a qualified electrician.
- 2. Prior to installation ensure power is off at fuse box to prevent electrical shock.
- 3. Use only with Class 2 power unit. Utiliser seulement avec Classe 2 unite d'alimentation electrique.
- 4. Suitable for Damp Locations. Convient Aux Emplacements Humides.
- 5. For under-cabinet or shelf mount.
- 6. Conforms to UL STD 2108. Certified to CSA STD C22.2 No.250.0.



by Iu
7777 N. Merrimac Ave
Niles, IL 60714
T 224.333.6033
F 224.757.7557
info@luminii.com
www.luminii.com