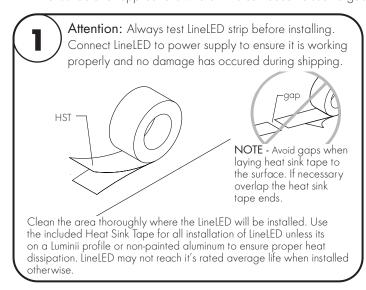

## **LineLED Wet 24V** - Installation Instructions Models LL36WL-

## Please read all instructions prior to installation and keep for future reference!

- 1. Product should be installed by a qualified electrician.
- 2. Prior to installation ensure power is off at fuse box to prevent electrical shock.
- 3. Use only with Class 2 power unit. Utiliser seulement avec Classe 2 unite d'alimentation electrique.
- 4. Suitable for Wet Locations. Convient Aux Emplacements Mouilles.
- 5. For under-cabinet or shelf mount.
- 6. Avoid exposure to direct sunlight.
- 7. Not suitable for applications where LEDs can become submerged.



7777 Merrimac Ave Niles, IL 60714 T 224.333.6033 F 224.757.7557

info@luminii.com www.luminii.com

 $\epsilon$ 

Page 1 of 1