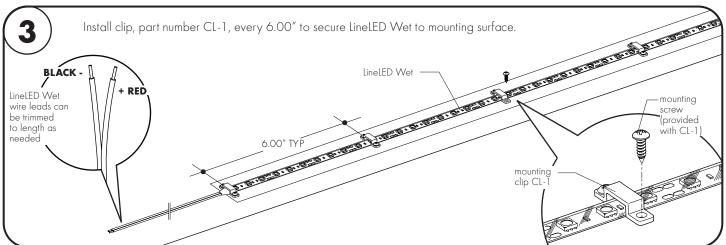

## **LineLED Wet 24V** - Installation Instructions Models LL36WL-

## Please read all instructions prior to installation and keep for future reference!

- 1. Product should be installed by a qualified electrician.
- 2. Prior to installation ensure power is off at fuse box to prevent electrical shock.
- 3. Use only with Class 2 power unit. Utiliser seulement avec Classe 2 unite d'alimentation electrique.
- 4. Suitable for Wet Locations. Convient Aux Emplacements Mouilles.
- 5. For under-cabinet or shelf mount.
- 6. Avoid exposure to direct sunlight.
- 7. Not suitable for applications where LEDs can become submerged.



7777 Merrimac Ave Niles, IL 60714 T 224.333.6033 F 224.757.7557

info@luminii.com www.luminii.com

 $\epsilon$ 

Page 1 of 1