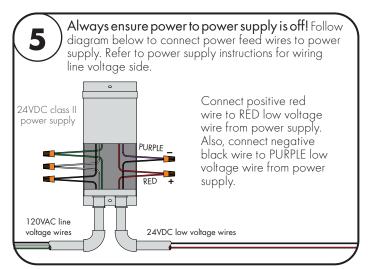

## **LineLED Wet 24V** - Installation Instructions Models LL36WL-

## Please read all instructions prior to installation and keep for future reference!

- 1. Product should be installed by a qualified electrician.
- 2. Prior to installation ensure power is off at fuse box to prevent electrical shock.
- 3. Use only with Class 2 power unit. Utiliser seulement avec Classe 2 unite d'alimentation electrique.
- 4. Suitable for Wet Locations. Convient Aux Emplacements Mouilles.
- 5. For under-cabinet or shelf mount.
- 6. Avoid exposure to direct sunlight.
- 7. Not suitable for applications where LEDs can become submerged.



7777 Merrimac Ave Niles, IL 60714 T 224.333.6033 F 224.757.7557

info@luminii.com www.luminii.com

 $\epsilon$ 

Page 1 of 1