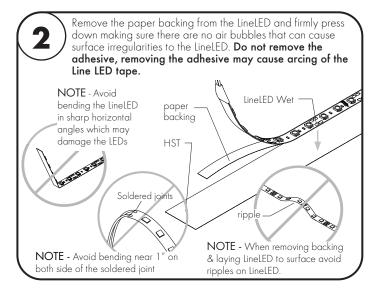

## **LineLED Wet 24V** - Installation Instructions Models LL36WL-

## Please read all instructions prior to installation and keep for future reference!

- 1. Product should be installed by a qualified electrician.
- 2. Prior to installation ensure power is off at fuse box to prevent electrical shock.
- 3. Use only with Class 2 power unit. Utiliser seulement avec Classe 2 unite d'alimentation electrique.
- 4. Suitable for Wet Locations. Convient Aux Emplacements Mouilles.
- 5. For under-cabinet or shelf mount.
- 6. Avoid exposure to direct sunlight.
- 7. Not suitable for applications where LEDs can become submerged.



7777 Merrimac Ave Niles, IL 60714 T 224.333.6033 F 224.757.7557

info@luminii.com www.luminii.com

 $\epsilon$ 

Page 1 of 1