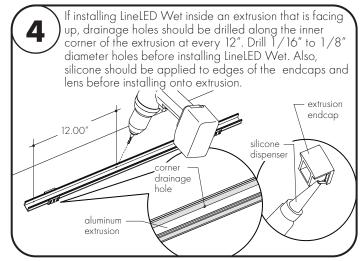

## **LineLED Wet 24V** - Installation Instructions Models LL36WL-

## Please read all instructions prior to installation and keep for future reference!

- 1. Product should be installed by a qualified electrician.
- 2. Prior to installation ensure power is off at fuse box to prevent electrical shock.
- 3. Use only with Class 2 power unit. Utiliser seulement avec Classe 2 unite d'alimentation electrique.
- 4. Suitable for Wet Locations. Convient Aux Emplacements Mouilles.
- 5. For under-cabinet or shelf mount.
- 6. Avoid exposure to direct sunlight.
- 7. Not suitable for applications where LEDs can become submerged.



7777 Merrimac Ave Niles, IL 60714 T 224.333.6033 F 224.757.7557

info@luminii.com www.luminii.com

 $\epsilon$ 

Page 1 of 1