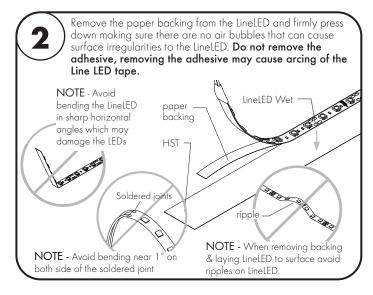

## LineLED Wet 24V - Installation Instructions Models LL18WET-, LL30WET-, LLX18WET-

## Please read all instructions prior to installation and keep for future reference!

- Product should be installed by a qualified electrician.
- Prior to installation ensure power is off at fuse box to prevent electrical shock.
- Use only with Class 2 power unit. Utiliser seulement avec Classe 2 unite d'alimentation electrique.
- Suitable for Wet Locations. Convient Aux Emplacements Mouilles.
- For under-cabinet or shelf mount.
- Avoid exposure to direct sunlight.
- Not suitable for applications where LEDs can become submerged.



7777 Merrimac Ave Niles, IL 60714 T 224.333.6033 F 224.757.7557

Page 1 of 1

info@luminii.com www.luminii.com