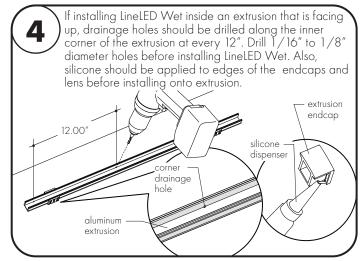

## LineLED Wet 24V - Installation Instructions Models LL18WET-, LL30WET-, LLX18WET-

## Please read all instructions prior to installation and keep for future reference!

- Product should be installed by a qualified electrician.
- Prior to installation ensure power is off at fuse box to prevent electrical shock.
- Use only with Class 2 power unit. Utiliser seulement avec Classe 2 unite d'alimentation electrique.
- Suitable for Wet Locations. Convient Aux Emplacements Mouilles.
- For under-cabinet or shelf mount.
- Avoid exposure to direct sunlight.
- Not suitable for applications where LEDs can become submerged.



7777 Merrimac Ave Niles, IL 60714 T 224.333.6033 F 224.757.7557

Page 1 of 1

info@luminii.com www.luminii.com