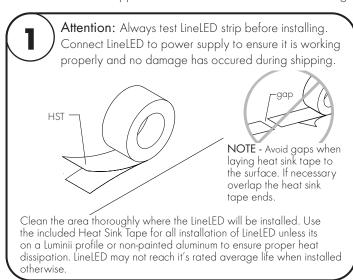

## LineLED Wet 24V - Installation Instructions Models LL18WET-, LL30WET-, LLX18WET-

## Please read all instructions prior to installation and keep for future reference!

- Product should be installed by a qualified electrician.
- Prior to installation ensure power is off at fuse box to prevent electrical shock.
- Use only with Class 2 power unit. Utiliser seulement avec Classe 2 unite d'alimentation electrique.
- Suitable for Wet Locations. Convient Aux Emplacements Mouilles.
- For under-cabinet or shelf mount.
- Avoid exposure to direct sunlight.
- Not suitable for applications where LEDs can become submerged.



7777 Merrimac Ave Niles, IL 60714 T 224.333.6033 F 224.757.7557

Page 1 of 1

info@luminii.com www.luminii.com