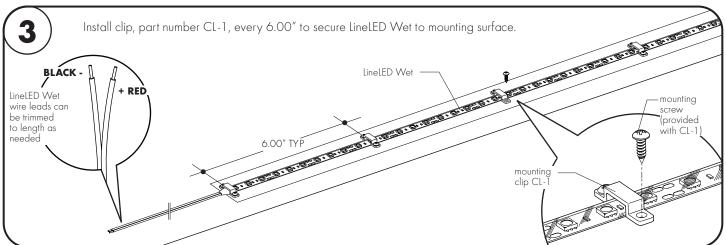

## LineLED Wet 24V - Installation Instructions Models LL18WET-, LL30WET-, LLX18WET-

## Please read all instructions prior to installation and keep for future reference!

- Product should be installed by a qualified electrician.
- Prior to installation ensure power is off at fuse box to prevent electrical shock.
- Use only with Class 2 power unit. Utiliser seulement avec Classe 2 unite d'alimentation electrique.
- Suitable for Wet Locations. Convient Aux Emplacements Mouilles.
- For under-cabinet or shelf mount.
- Avoid exposure to direct sunlight.
- Not suitable for applications where LEDs can become submerged.



7777 Merrimac Ave Niles, IL 60714 T 224.333.6033 F 224.757.7557

Page 1 of 1

info@luminii.com www.luminii.com