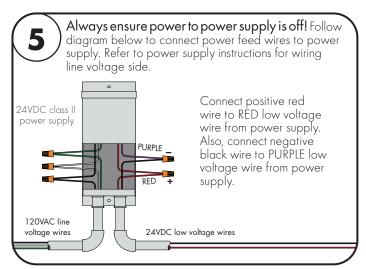

## Please read all instructions prior to installation and keep for future reference!

- Product should be installed by a qualified electrician.
- Prior to installation ensure power is off at fuse box to prevent electrical shock.
- Use only with Class 2 power unit. Utiliser seulement avec Classe 2 unite d'alimentation electrique.
- Suitable for Wet Locations. Convient Aux Emplacements Mouilles.
- For under-cabinet or shelf mount.
- Avoid exposure to direct sunlight.
- Not suitable for applications where LEDs can become submerged.