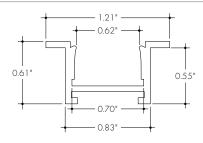

# Extruded aluminum profile





#### **Features**

The KRXL Channel is a linear aluminum extrusion that has been designed to fit many recessmount LED lighting needs. The discrete profile and four finish allow for the perfect fit in multiple mounting surfaces for any application. Channels come with specified Mounting Clips and End Caps.

Silver anodized, White, Black, Bronze

#### **Diffuser Lens**

Polycarbonate, snap-in-place, UV resistant

#### Mounting

Multiple mounting clips



#### **Product Dimensions**







#### **INCLUDED MOUNTING ACCESSORIES**

| EXTRUSION LENGTH | HARD SURFACE | GYPSUM SURFACE | ENDCAP PAIR |
|------------------|--------------|----------------|-------------|
| 48"              | 2            | 6              | 1           |
| 72"              | 3            | 6              | 1           |
| 96″              | 3            | 8              | 1           |
| 144"             | 4            | 10             | 1           |

Each pair of endcaps includes 2x H3 (no wire feed hole) end caps where applicable. Additional endcaps and mounting clips are available for purchase.

#### Ordering code



- 1 End Caps are included with channel, two of H3 (no hole). Order additional End Caps as necessary.
   2 Mounting Clips are included with channel. Refer to chart above for provid