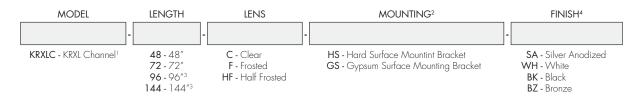

#### Ordering code

- 1 End Caps are included with channel, two of H3 (no hole). Order additional End Caps as necessary.
   2 Mounting Clips are included with channel. Refer to chart above for provided mounting clip quantities. Order additional Mounting Clips as necessary.
- For Channels and Lenses over 90", incremental shipping charges will apply.
  Non SA finishes may have extended lead times. Custom RALs are available, please consult Inside Sales with specific request.

All Channels come with a specified set of Mounting Clips and End Caps, see Ordering Code for details. Order additional Mounting Clips and End Caps as necessary.