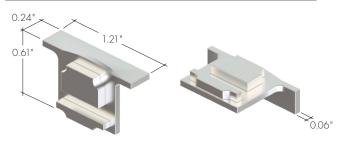

ith channel, two of H3 (no hole). Order additional End Caps as necessary.
   2 Mounting Clips are included with channel. Refer to chart above for provided mounting clip quantities. Order additional Mounting Clips as necessary.
- For Channels and Lenses over 90", incremental shipping charges will apply.
  Non SA finishes may have extended lead times. Custom RALs are available, please consult Inside Sales with specific request.



All Channels come with a specified set of Mounting Clips and End Caps, see Ordering Code for details. Order additional Mounting Clips and End Caps as necessary.

### **Mounting Clips**

#### MB-KRLXLC-G Stainless Steel Gypsum Surface Mounting Bracket -GS



# MB-KRLXLC-H Stainless Steel Hard Surface Mounting Bracket



# **End Caps**

## EC-KRXLC-F-H3-XX

End Cap



| XX | Color           |            |         |
|----|-----------------|------------|---------|
| SA | Silver Anodized |            |         |
| WH | White           |            |         |
| BK | Black           |            |         |
| BZ | Bronze          |            |         |
|    |                 |            |         |
|    |                 |            |         |
|    |                 | Lens       |         |
|    |                 |            | End Cap |
|    |                 |            | гла Сар |
|    |                 |            |         |
|    |                 |            |         |
|    |                 |            |         |
|    |                 |            |         |
|    |                 |            |         |
|    |                 |