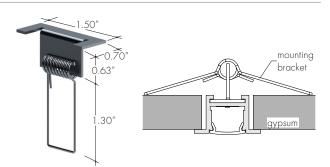

ional endcaps and mounting clips are available for purchase.

#### Ordering code



- 1 End Caps are included with channel, two of H3 (no hole). Order additional End Caps as necessary.
   2 Mounting Clips are included with channel. Refer to chart above for provided mounting clip quantities. Order additional Mounting Clips as necessary.
- For Channels and Lenses over 90", incremental shipping charges will apply.
  Non SA finishes may have extended lead times. Custom RALs are available, please consult Inside Sales with specific request.



All Channels come with a specified set of Mounting Clips and End Caps, see Ordering Code for details. Order additional Mounting Clips and End Caps as necessary.

### **Mounting Clips**

#### MB-KRLXLC-G Stainless Steel Gypsum Surface Mounting Bracket -GS



# MB-KRLXLC-H Stainless Steel Hard Surface Mounting Bracket



# **End Caps**

## EC-KRXLC-F-H3-XX

End Cap



| XX | Color           |            |         |
|----|-----------------|------------|---------|
| SA | Silver Anodized |            |         |
| WH | White           |            |         |
| BK | Black           |            |         |
| BZ | Bronze          |            |         |
|    |                 |            |         |
|    |                 |            |         |
|    |                 | Lens       |         |
|    |                 |            | End Cap |
|    |                 |            | гла Сар |
|    |                 |            |         |
|    |                 |            |         |
|    |                 |            |         |
|    |