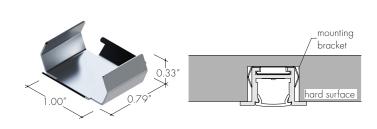

### Ordering code



- 1 End Caps are included with channel, two of H3 (no hole). Order additional End Caps as necessary.
   2 Mounting Clips are included with channel. Refer to chart above for provided mounting clip quantities. Order additional Mounting Clips as necessary.
- For Channels and Lenses over 90", incremental shipping charges will apply.
  Non SA finishes may have extended lead times. Custom RALs are available, please consult Inside Sales with specific request.



All Channels come with a specified set of Mounting Clips and End Caps, see Ordering Code for details. Order additional Mounting Clips and End Caps as necessary.

### **Mounting Clips**

#### MB-KRLXLC-G Stainless Steel Gypsum Surface Mounting Bracket -GS



# MB-KRLXLC-H Stainless Steel Hard Surface Mounting Bracket



# **End Caps**

## EC-KRXLC-F-H3-XX

End Cap



| XX | Color           |            |         |
|----|-----------------|------------|---------|
| SA | Silver Anodized |            |         |
| WH | White           |            |         |
| BK | Black           |            |         |
| BZ | Bronze          |            |         |
|    |                 |            |         |
|    |                 |            |         |
|    |                 | Lens       |         |
|    |                 |            | End Cap |
|    |                 |            | гла Сар |
|    |                 |            |         |
|    |                 |            |         |
|    |                 |            |         |
|    |                 |            |         |
|    |                 |