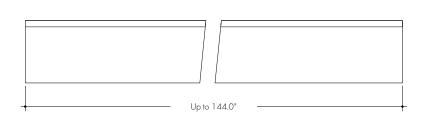

#### **INCLUDED MOUNTING ACCESSORIES**

| EXTRUSION LENGTH | HARD SURFACE | GYPSUM SURFACE | ENDCAP PAIR |
|------------------|--------------|----------------|-------------|
| 48"              | 2            | 6              | 1           |
| 72"              | 3            | 6              | 1           |
| 96″              | 3            | 8              | 1           |
| 144"             | 4            | 10             | 1           |

#### Ordering code

- 1 End Caps are included with channel, two of H3 (no hole). Order additional End Caps as necessary.
   2 Mounting Clips are included with channel. Refer to chart above for provided mounting clip quantities. Order additional Mounting Clips as necessary.
- For Channels and Lenses over 90", incremental shipping charges will apply.
  Non SA finishes may have extended lead times. Custom RALs are available, please consult Inside Sales with specific request.