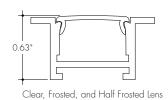

#### **Product Dimensions**

#### **Diffuser Lens**

Polycarbonate, snap-in-place, UV resistant