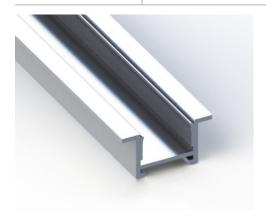

# Extruded aluminum profile

#### **Features**

The KRXL Channel is a linear aluminum extrusion that has been designed to fit many recessmount LED lighting needs. The discrete profile and four finish allow for the perfect fit in multiple mounting surfaces for any application. Channels come with specified Mounting Clips and End Caps.