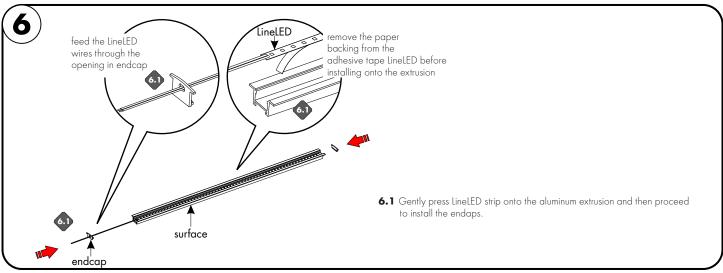

4.1 Insert & slide each mounting bracket through the extrusion end.

Spread them out evenly, referencing diagram below

hard surface mounting