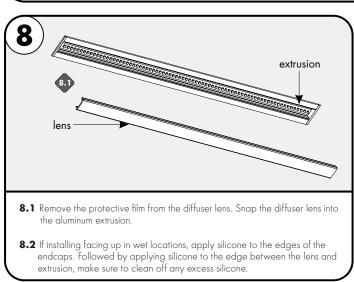

# extrusion with lens miter saw Caution: Safety equipment is recommended, when modifications are being

1.1 If necessary extrusion & lens can be cut in the field. Using the proper

blade for aluminum, cut to the desired length.