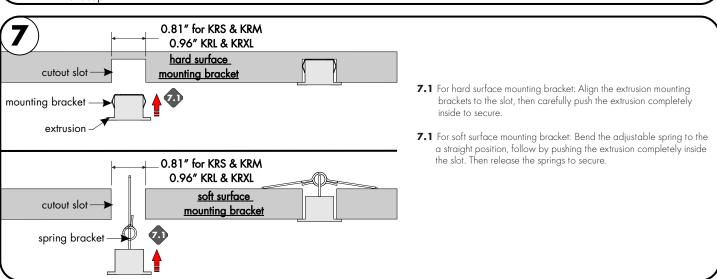

4.1 Insert & slide each mounting bracket through the extrusion end.

Spread them out evenly, referencing diagram below

hard surface mounting