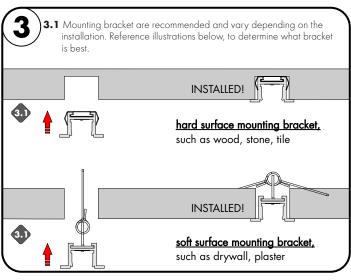

## KRS, KRM, KRL & KRXL Channel - Installation Instructions Models KRSC-XX, KRMC-XX, KRLC-XX, & KRXLC-XX



#### Please read all instructions prior to installation and keep for future reference!

T 224.333.6033 www.opticarts.com

oft surface

mounting bracket

- 1. Product to be installed by a qualified electrician.
- 2. Prior to installation ensure power is off at fuse box to prevent electrical shock.

# extrusion with lens miter saw Caution: Safety equipment is recommended, when modifications are being

1.1 If necessary extrusion & lens can be cut in the field. Using the proper

blade for aluminum, cut to the desired length.



4.1 Insert & slide each mounting bracket through the extrusion end.

Spread them out evenly, referencing diagram below





hard surface mounting



## KRS, KRM, KRL & KRXL Channel - Installation Instructions Models KRSC-XX, KRMC-XX, KRLC-XX, & KRXLC-XX



Please read all instructions prior to installation and keep for future reference!

T 224.333.6033 www.opticarts.com

- 1. Product to be installed by a qualified electrician.
- 2. Prior to installation ensure power is off at fuse box to prevent electrical shock.

### Page 2 of 2