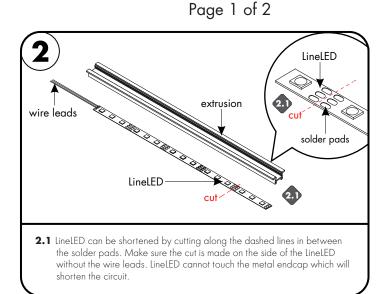

# extrusion with lens miter saw Caution: Safety equipment is recommended, when modifications are being

1.1 If necessary extrusion & lens can be cut in the field. Using the proper

blade for aluminum, cut to the desired length.