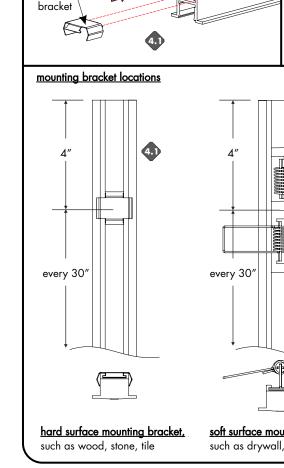

4.1 Insert & slide each mounting bracket through the extrusion end.

Spread them out evenly, referencing diagram below

hard surface mounting