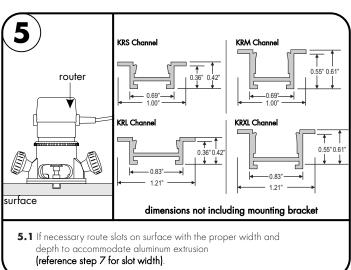

## KRS, KRM, KRL & KRXL Channel - Installation Instructions Models KRSC-XX, KRMC-XX, KRLC-XX, & KRXLC-XX



#### Please read all instructions prior to installation and keep for future reference!

T 224.333.6033 www.opticarts.com

oft surface

mounting bracket

- 1. Product to be installed by a qualified electrician.
- 2. Prior to installation ensure power is off at fuse box to prevent electrical shock.

# extrusion with lens miter saw Caution: Safety equipment is recommended, when modifications are being

1.1 If necessary extrusion & lens can be cut in the field. Using the proper

blade for aluminum, cut to the desired length.



4.1 Insert & slide each mounting bracket through the extrusion end.

Spread them out evenly, referencing diagram below





hard surface mounting



## KRS, KRM, KRL & KRXL Channel - Installation Instructions Models KRSC-XX, KRMC-XX, KRLC-XX, & KRXLC-XX



Please read all instructions prior to installation and keep for future reference!

T 224.333.6033 www.opticarts.com

- 1. Product to be installed by a qualified electrician.
- 2. Prior to installation ensure power is off at fuse box to prevent electrical shock.

### Page 2 of 2