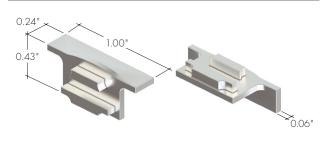

# **End Caps**

#### EC-KRSC-F-H3-XX

Silver Anodized End Cap

| XX | Color           |                  |
|----|-----------------|------------------|
| SA | Silver Anodized |                  |
| WH | White           |                  |
| BK | Black           |                  |
| BZ | Bronze          |                  |
|    |                 |                  |
|    |                 | Lens End Cap     |
|    |                 |                  |
|    |                 |                  |
|    |                 |                  |
|    |                 | Mounting<br>Clip |
|    |                 | Extrusion        |
|    |                 |                  |