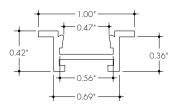

# Extruded aluminum profile





#### **Features**

The KRS Channel is a linear aluminum extrusion that has been designed to fit many recessmount LED lighting needs. The discrete profile and neutral finish allow for the perfect fit in multiple mounting surfaces for any application. Channels come with specified Mounting Clips and End Caps.

Silver anodized, White, Black, Bronze

#### Diffuser Lens

Polycarbonate, snap-in-place, UV resistant

## Mounting

Multiple mounting Clips



# **Product Dimensions**









## **INCLUDED MOUNTING ACCESSORIES**

| EXTRUSION LENGTH | HARD SURFACE | GYPSUM SURFACE | ENDCAP PAIR |
|------------------|--------------|----------------|-------------|
| 48"              | 2            | 6              | 1           |
| 72"              | 3            | 6              | 1           |
| 96"              | 3            | 8              | 1           |
| 144"             | 4            | 10             | 1           |

Each pair of endcaps includes 2x H3 (no wire feed hole) end caps where applicable. Additional endcaps and mounting clips are available for purchase.

# Ordering code



- 1 End Caps are included with channel, two of H3(no hole). Order additional End Caps as necessary.
   2 Mounting Clips are included with channel. Refer to chart above for provided m