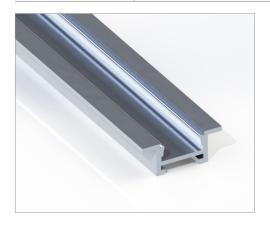

# Extruded aluminum profile

#### **Features**

The KRS Channel is a linear aluminum extrusion that has been designed to fit many recessmount LED lighting needs. The discrete profile and neutral finish allow for the perfect fit in multiple mounting surfaces for any application. Channels come with specified Mounting Clips and End Caps.