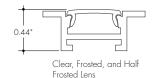

#### Diffuser Lens

Polycarbonate, snap-in-place, UV resistant

# **Product Dimensions**