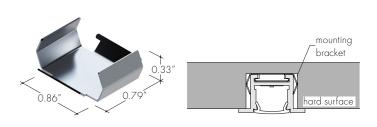

# **Mounting Brackets**

# MB-KRMSC-H Stainless Steel Hard Surface Mounting Bracket -HS