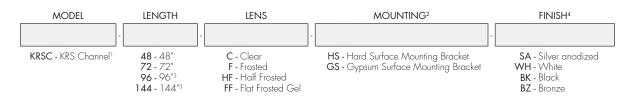

# Ordering code

- 1 End Caps are included with channel, two of H3(no hole). Order additional End Caps as necessary.
   2 Mounting Clips are included with channel. Refer to chart above for provided mounting clip quantities. Order additional Mounting Clips as necessary.
   3 For Channels and Lenses over 90", incremental shipping charges will apply.
- 4 Non SA finishes may have extended lead times. Custom RALs are available, please consult Inside Sales with specific request.

All Channels come with a specified set of Mounting Clips and End Caps, see Ordering Code for details. Order additional Mounting Clips and End Caps as necessary.