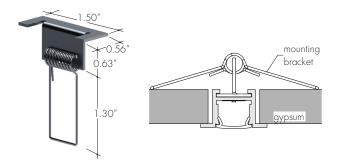

# **Mounting Brackets**

#### MB-KRMSC-G Stainless Steel Gypsum Surface Mounting Bracket -GS

# MB-KRMSC-H Stainless Steel Hard Surface Mounting Bracket -HS