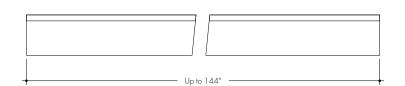

# Ordering code

- 1 End Caps are included with channel, two of H3(no hole). Order additional End Caps as necessary.
   2 Mounting Clips are included with channel. Refer to chart above for provided mounting clip quantities. Order additional Mounting Clips as necessary.
   3 For Channels and Lenses over 90", incremental shipping charges will apply.
- 4 Non SA finishes may have extended lead times. Custom RALs are available, please consult Inside Sales with specific request.