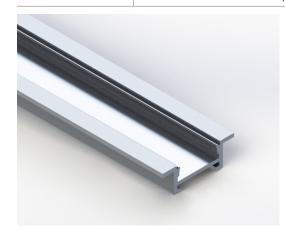

#### **Features**

The KRL Channel is a linear aluminum extrusion that has been designed to fit many recessmount LED lighting needs. The discrete profile and neutral finish allow for the perfect fit in multiple mounting surfaces for any application. Channels come with specified Mounting Clips and End Caps.

#### **Finish**

Silver anodized, White, Black, Bronze

#### **Diffuser Lens**

Polycarbonate, snap-in-place, UV resistant

#### Mounting

Multiple mounting clips