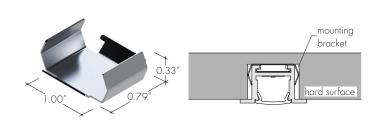

# **Mounting Clips**

MB-KRLXLC-G Stainless Steel Gypsum Surface Mounting Bracket -GS

All Channels come with a specified set of Mounting Clips and End Caps, see Ordering Code for details. Order additional Mounting Clips and EndCaps as necessary.