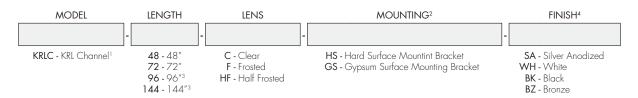

### Ordering code

- 1 End Caps are included with channel, two of H3(no hole). Order additional End Caps as necessary.
  2 Mounting Clips are included with channel. Refer to chart above for provided mounting clip quantities. Order additional Mounting Clips as necessary.
  3 For Channels and Lenses over 90", incremental shipping charges will apply.
  4 Non SA finishes may have extended lead times. Custom RALs are available, please consult Inside Sales with specific request.

All Channels come with a specified set of Mounting Clips and End Caps, see Ordering Code for details. Order additional Mounting Clips and EndCaps as necessary.