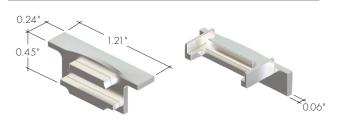

# **End Caps**

#### EC-KRLC-F-H3-XX

End Cap

| XX | Color           |            |         |
|----|-----------------|------------|---------|
| SA | Silver Anodized |            |         |
| WH | White           |            |         |
| BK | Black           |            |         |
| BZ | Bronze          |            |         |
|    |                 |            |         |
|    |                 |            |         |
|    |                 |            | >       |
|    |                 | Lens       |         |
|    |                 |            | End Cap |
|    |                 |            | спа Сар |
|    |                 |            |         |
|    |                 |            |         |
|    |                 |            |         |
|    |                 |            |         |
|    |                 |            |         |
|    |                 |            |         |
|    |                 |            |         |
|    |                 |            |         |
|    |                 |            |         |
|    |                 |            |         |
|    |                 |            |         |
|    |                 | Mounting   |         |
|    |                 | clip       |         |
|    |                 | Extrusion  |         |
|    |                 | LXIIUSIOII |         |
|    |                 |            |         |
|    |                 |            |         |
|    |                 |            |         |
|    |                 |            |         |
|    |                 | v          |         |