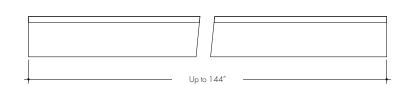

#### **INCLUDED MOUNTING ACCESSORIES**

| EXTRUSION LENGTH | HARD SURFACE | GYPSUM SURFACE | ENDCAP PAIR |
|------------------|--------------|----------------|-------------|
| 48"              | 2            | 6              | 1           |
| 72"              | 3            | 6              | 1           |
| 96"              | 3            | 8              | 1           |
| 144"             | 4            | 10             | 1           |

Each pair of endcaps includes 2x H3 (no wire feed hole) end caps where applicable. Additional endcaps and mounting clips are available for purchase.

### Ordering code

- 1 End Caps are included with channel, two of H3(no hole). Order additional End Caps as necessary.
  2 Mounting Clips are included with channel. Refer to chart above for provided mounting clip quantities. Order additional Mounting Clips as necessary.
  3 For Channels and Lenses over 90", incremental shipping charges will apply.
  4 Non SA finishes may have extended lead times. Custom RALs are available, please consult Inside Sales with specific request.