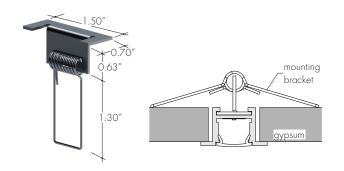

# **Mounting Clips**

MB-KRLXLC-G Stainless Steel Gypsum Surface Mounting Bracket -GS