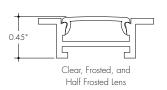

# Extruded aluminum profile

#### **Features**

The KRL Channel is a linear aluminum extrusion that has been designed to fit many recessmount LED lighting needs. The discrete profile and neutral finish allow for the perfect fit in multiple mounting surfaces for any application. Channels come with specified Mounting Clips and End Caps.

#### **Diffuser Lens**

Polycarbonate, snap-in-place, UV resistant

### **Product Dimensions**