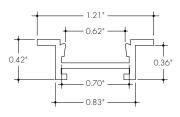

# Extruded aluminum profile





#### **Features**

The KRL Channel is a linear aluminum extrusion that has been designed to fit many recessmount LED lighting needs. The discrete profile and neutral finish allow for the perfect fit in multiple mounting surfaces for any application. Channels come with specified Mounting Clips and End Caps.

#### **Finish**

Silver anodized, White, Black, Bronze

#### **Diffuser Lens**

Polycarbonate, snap-in-place, UV resistant

#### Mounting

Multiple mounting clips



### **Product Dimensions**







#### **INCLUDED MOUNTING ACCESSORIES**

| EXTRUSION LENGTH | HARD SURFACE | GYPSUM SURFACE | ENDCAP PAIR |
|------------------|--------------|----------------|-------------|
| 48"              | 2            | 6              | 1           |
| 72"              | 3            | 6              | 1           |
| 96"              | 3            | 8              | 1           |
| 144"             | 4            | 10             | 1           |

Each pair of endcaps includes 2x H3 (no wire feed hole) end caps where applicable. Additional endcaps and mounting clips are available for purchase.

### Ordering code



- 1 End Caps are included with channel, two of H3(no hole). Order additional End Caps as necessary.
  2 Mounting Clips are included with channel. Refer to chart above for provided