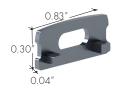

### **End Caps**

EC-KLC-F-H3-XX

End Cap

**EC-KLC-F-H3-XX**End Cap with Powerfeed Opening

| xx | Color           |  |
|----|-----------------|--|
| SA | Silver Anodized |  |
| WH | White           |  |
| BK | Black           |  |
| BZ | Bronze          |  |