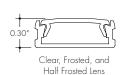

#### Finish

Silver anodized, White, Black, Bronze

Polycarbonate, snap-in-place, UV resistant