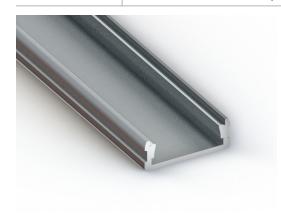

### Extruded aluminum profile

#### **Features**

The KL Channel linear aluminum extrusion has been designed to fit many LED lighting needs. Multiple mounting and lens options allow for great flexibility and adaptability for any application. Extrusion and diffuser lenses are also field cuttable. Substantial aluminum mass in profile provides excellent heat sink for high power LEDs. Channels come with specified Mounting Clips and End Caps.