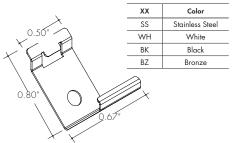

urchase.

#### Ordering code



- 1 End Caps are included with channel, one of H3 (no hole) and one of H4 (with hole). Order additional End Caps as necessary.
   2 Mounting Clips are included with channel. Refer to chart above for provided mounting clip quantities. Order additional Mounting Clips as necessary.
   3 For Channels and Lenses over 90", incremental shipping charges will apply.
   4 Non SA finishes may have extended lead times. Custom RALs are available, please consult Inside Sales with specific request.



All Channels come with a specified set of Mounting Clips and End Caps, see Ordering Code for details. Order additional Mounting Clips and End Caps as necessary.

#### **Mounting Clips**

MB-KXLC-XX
Fixed mounting clip
-FC



## **MB-KXLC-45-XX**Fixed mounting clip 45° -FC45



# MB-KXLC-A-XX Adjustable mounting clip -A



### **End Caps**

EC-KLC-F-H3-XX

End Cap



**EC-KLC-F-H3-XX**End Cap with Powerfeed Opening



| xx | Color           |  |
|----|-----------------|--|
| SA | Silver Anodized |  |
| WH | White           |  |
| BK | Black           |  |
| BZ | Bronze          |  |