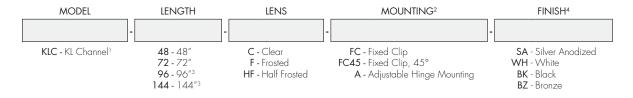

#### Ordering code

- 1 End Caps are included with channel, one of H3 (no hole) and one of H4 (with hole). Order additional End Caps as necessary.
   2 Mounting Clips are included with channel. Refer to chart above for provided mounting clip quantities. Order additional Mounting Clips as necessary.
   3 For Channels and Lenses over 90", incremental shipping charges will apply.
   4 Non SA finishes may have extended lead times. Custom RALs are available, please consult Inside Sales with specific request.

#### Finish

Silver anodized, White, Black, Bronze

Polycarbonate, snap-in-place, UV resistant

#### Mounting

Multiple mounting clips