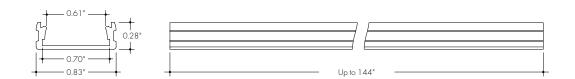

#### **Product Dimensions**

|                  | INCLUDED MOUNTING ACCESSORIES |             |
|------------------|-------------------------------|-------------|
| EXTRUSION LENGTH | MOUNTING CLIPS (ALL TYPES)    | ENDCAP PAIR |
| 48"              | 3                             | 1           |
| 72″              | 3                             | 1           |
| 96″              | 4                             | 1           |
| 144"             | 5                             | 1           |

#### Ordering code

- 1 End Caps are included with channel, one of H3 (no hole) and one of H4 (with hole). Order additional End Caps as necessary.
   2 Mounting Clips are included with channel. Refer to chart above for provided mounting clip quantities. Order additional Mounting Clips as necessary.
   3 For Channels and Lenses over 90", incremental shipping charges will apply.
   4 Non SA finishes may have extended lead times. Custom RALs are available, please consult Inside Sales with specific request.