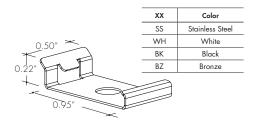

tional endcaps and mounting clips are available for purchase.

#### Ordering code



- 1 End Caps are included with channel, one of H3 (no hole) and one of H4 (with hole). Order additional End Caps as necessary.
   2 Mounting Clips are included with channel. Refer to chart above for provided mounting clip quantities. Order additional Mounting Clips as necessary.
   3 For Channels and Lenses over 90", incremental shipping charges will apply.
   4 Non SA finishes may have extended lead times. Custom RALs are available, please consult Inside Sales with specific request.



All Channels come with a specified set of Mounting Clips and End Caps, see Ordering Code for details. Order additional Mounting Clips and End Caps as necessary.

#### **Mounting Clips**

MB-KXLC-XX
Fixed mounting clip
-FC



## **MB-KXLC-45-XX**Fixed mounting clip 45° -FC45



# MB-KXLC-A-XX Adjustable mounting clip -A



### **End Caps**

EC-KLC-F-H3-XX

End Cap



**EC-KLC-F-H3-XX**End Cap with Powerfeed Opening



| xx | Color           |  |
|----|-----------------|--|
| SA | Silver Anodized |  |
| WH | White           |  |
| BK | Black           |  |
| BZ | Bronze          |  |