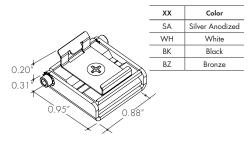

re included with channel, one of H3 (no hole) and one of H4 (with hole). Order additional End Caps as necessary.
   2 Mounting Clips are included with channel. Refer to chart above for provided mounting clip quantities. Order additional Mounting Clips as necessary.
   3 For Channels and Lenses over 90", incremental shipping charges will apply.
   4 Non SA finishes may have extended lead times. Custom RALs are available, please consult Inside Sales with specific request.



All Channels come with a specified set of Mounting Clips and End Caps, see Ordering Code for details. Order additional Mounting Clips and End Caps as necessary.

#### **Mounting Clips**

MB-KXLC-XX
Fixed mounting clip
-FC



## **MB-KXLC-45-XX**Fixed mounting clip 45° -FC45



# MB-KXLC-A-XX Adjustable mounting clip -A



### **End Caps**

EC-KLC-F-H3-XX

End Cap



**EC-KLC-F-H3-XX**End Cap with Powerfeed Opening



| xx | Color           |  |
|----|-----------------|--|
| SA | Silver Anodized |  |
| WH | White           |  |
| BK | Black           |  |
| BZ | Bronze          |  |