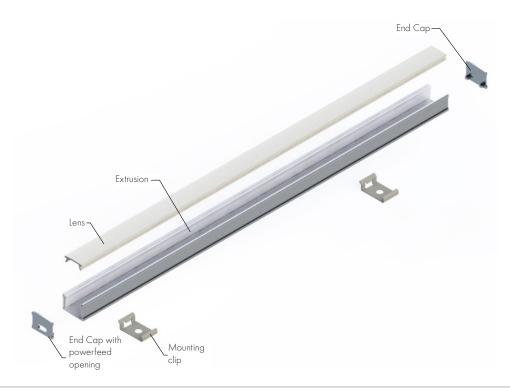

### Extruded aluminum profile

#### **Features**

The KL Channel linear aluminum extrusion has been designed to fit many LED lighting needs. Multiple mounting and lens options allow for great flexibility and adaptability for any application. Extrusion and diffuser lenses are also field cuttable. Substantial aluminum mass in profile provides excellent heat sink for high power LEDs. Channels come with specified Mounting Clips and End Caps.

Each pair of endcaps includes 1x H3 (no wire feed hole) and 1x H4 (with hole) where applicable. Additional endcaps and mounting clips are available for purchase.

All Channels come with a specified set of Mounting Clips and End Caps, see Ordering Code for details. Order additional Mounting Clips and End Caps as necessary.