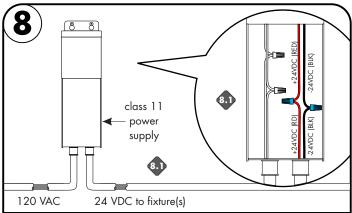

8.1 Ensure power is off to power supply! Then proceed to connect the Kilo Recessed lead wires to power supply. Connect +24VDC red wire from Kilo Recessed to power supply +24VDC red wire with appropriate wire nut. Connect -24VDC black wire from Kilo Recessed to power supply -24 VDC black wire with appropriate wire nut.