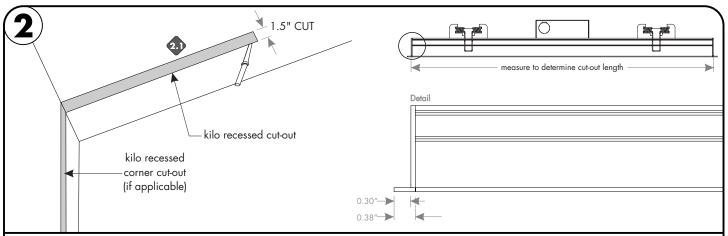

Option B: If the Kilo Recessed LED lead wires will be connected to 24VDC power wires inside provided junction box on top of Kilo Recessed.

2.1 Determine the location of the installation. Measure the fixture(s) length (excluding the flanges on the ends of the endcap), and then cut a 1.5" wide cut-out all along the desired location.