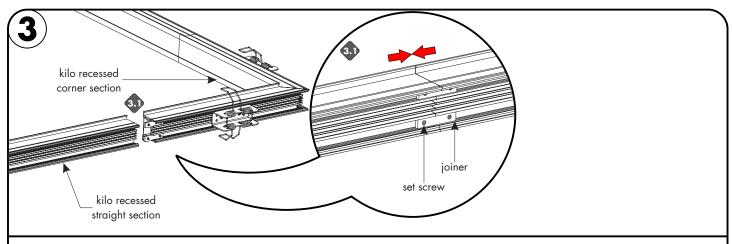

3.1 If joining sections together as a system align the joiners to the corresponding section end. Followed by inserting then tightening the setscrews to secure.