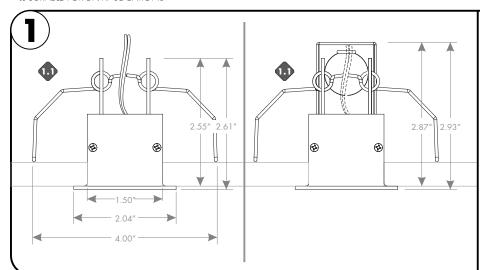

# Kilo Recessed & Kilo Recessed Corners- Installation Instructions Models KR-, & KRC-

### Please read all instructions prior to installation and keep for future reference!

- 1. PRODUCT TO BE INSTALLED BY A QUALIFIED ELECTRICIAN.
- 2. USE ONLY WITH CLASS 2 POWER UNIT
- 3. 24 VOLTS DC
- 4. SUITABLE FOR DAMP LOCATIONS
- 5. SUITABLE FOR INSTALLATION WITHIN THE CLOSET STORAGE SPACE
- 6. ACCESS ABOVE CEILING REQUIRED
- 7. TYPE IC (CEILING & WALL)
- 8. INHERENTLY PROTECTED



7777 Merrimac Ave Niles, IL 60714 T 224.333.6033 F 224.757.7557 info@luminii.com

Page 1 of 4 | www.luminii.com



Option A: If the Kilo Recessed LED lead wires will be connected to 24VDC power wires in a remote junction box.

Option B: If the Kilo Recessed LED lead wires will be connected to 24VDC power wires inside provided junction box on top of Kilo Recessed.



2.1 Determine the location of the installation. Measure the fixture(s) length (excluding the flanges on the ends of the endcap), and then cut a 1.5" wide cut-out all along the desired location.



3.1 If joining sections together as a system align the joiners to the corresponding section end. Followed by inserting then tightening the setscrews to secure.

# Kilo Recessed & Kilo Recessed Corners- Installation Instructions Models KR-, & KRC-

### Please read all instructions prior to installation and keep for future reference!

- PRODUCT TO