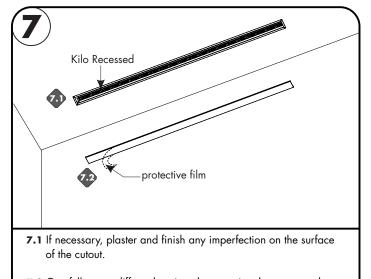

Niles, IL 60714 T 224.333.6033 F 224.757.7557 info@luminii.com

Page 2 of 4 | www.luminii.com

7.2 Carefully snap diffuser lens into the extrusion then remove the protective film from the front of the diffuser lens.