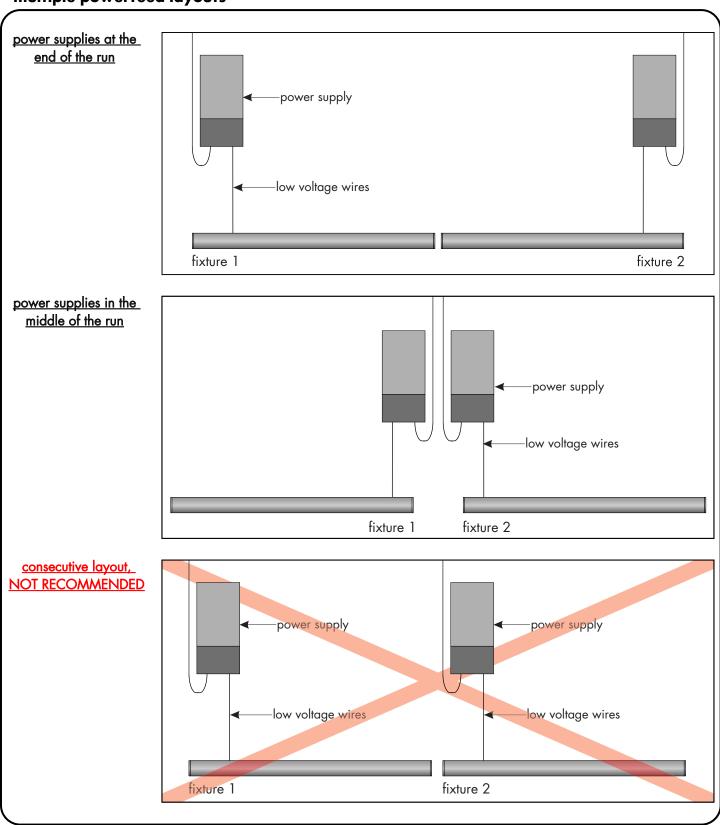

ith appropriate wire nut. Connect -24VDC black wire from Kilo Recessed to power supply -24 VDC black wire with appropriate wire nut.

# Kilo Recessed & Kilo Recessed Corners- Installation Instructions Models KR-, & KRC-

### Please read all instructions prior to installation and keep for future reference!

- PRODUCT TO BE INSTALLED BY A QUALIFIED ELECTRICIAN.
- 2. USE ONLY WITH CLASS 2 POWER UNIT
- 3. 24 VOLTS DC
- 4. SUITABLE FOR DAMP LOCATIONS
- 1, PRODUCT TO BE INSTALLED BY A QUALIFIED 5, SUITABLE FOR INSTALLATION WITHIN THE CLOSET STORAGE SPACE
  - 6. ACCESS ABOVE CEILING REQUIRED
  - 7. TYPE IC (CEILING & WALL)
  - 8. INHERENTLY PROTECTED



7777 Merrimac Ave Niles, IL 60714 T 224.333.6033 F 224.757.7557 info@luminii.com

Page 4 of 4 | www.luminii.com

### multiple powerfeed layouts