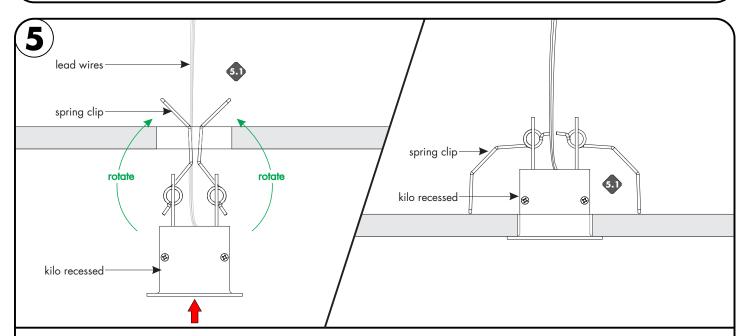

**5.1** Rotate the fixture spring clips into the top position, to allow fixture to slide through the cutout slot. Followed by carefully releasing spring clips and push the fixture completely into the slot. *If necessary make any surface or paint imperfection prior to installation.* 