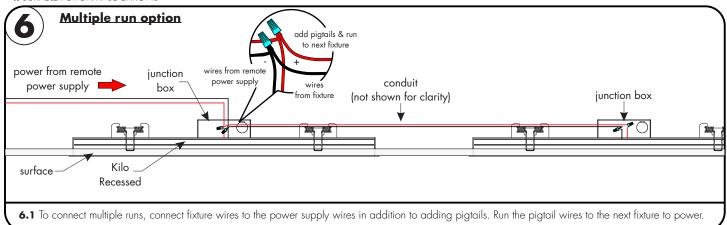

tion, to allow fixture to slide through the cutout slot. Followed by carefully releasing spring clips and push the fixture completely into the slot. *If necessary make any surface or paint imperfection prior to installation.* 

## Kilo Recessed & Kilo Recessed Corners-Installation Instructions

Models KR-, & KRC-

### Please read all instructions prior to installation and keep for future reference!

- 1. PRODUCT TO BE INSTALLED BY A QUALIFIED ELECTRICIAN.
- 2. USE ONLY WITH CLASS 2 POWER UNIT
- 3. 24 VOLTS DC
- 4. SUITABLE FOR DAMP LOCATIONS
- 5. SUITABLE FOR INSTALLATION WITHIN THE CLOSET STORAGE SPACE
- 6. ACCESS ABOVE CEILING REQUIRED
- 7. TYPE IC (CEILING & WALL)
- 8. INHERENTLY PROTECTED



Niles, IL 60714 T 224.333.6033 F 224.757.7557 info@luminii.com

Page 2 of 4 | www.luminii.com





7.2 Carefully snap diffuser lens into the extrusion then remove the protective film from the front of the diffuser lens.



8.1 Ensure power is off to power supply! Then proceed to connect the Kilo Recessed lead wires to power supply. Connect +24VDC red wire from Kilo Recessed to power supply +24VDC red wire with appropriate wire nut. Connect -24VDC black wire from Kilo Recessed to power supply -24 VDC black wire with appropriate wire nut.

# Kilo Recessed & Kilo Recessed Corners- Installation Instructions Models KR-, & KRC-

### Please read all instructions prior to installation and keep for future reference!

- PRODUCT TO BE INSTALLED BY A QUALIFIED ELECTRICIAN.
- 2. USE ONLY WITH CLASS 2 POWER UNIT
- 3. 24 VOLTS DC
- 4. SUITABLE FOR DAMP LOCATIONS
- 1, PRODUCT TO BE INSTALLED BY A Q