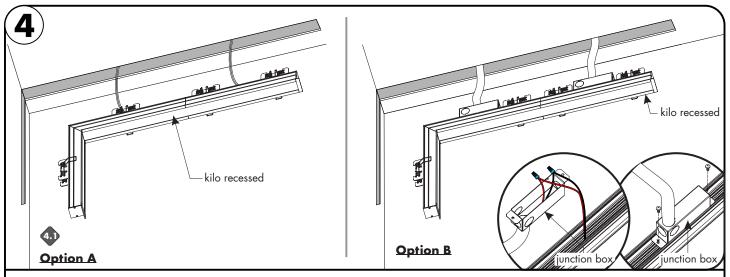

7777 Merrimac Ave Niles, IL 60714 T 224.333.6033 F 224.757.7557 info@luminii.com

Page 1 of 4 | www.luminii.com

Option A: If the Kilo Recessed LED lead wires will be connected to 24VDC power wires in a remote junction box.

Option B: If the Kilo Recessed LED lead wires will be connected to 24VDC power wires inside provided junction box on top of Kilo Recessed.

2.1 Determine the location of the installation. Measure the fixture(s) length (excluding the flanges on the ends of the endcap), and then cut a 1.5" wide cut-out all along the desired location.

7777 Merrimac Ave Niles, IL 60714 T 224.333.6033 F 224.757.7557 info@lumini.com

Page 3 of 4 | www.luminii.com

Option A: Run the fixture(s) lead wire to the remote power supply. Refer to page 3 for wiring.

**Option B:** Connect the 24VDC power wires to the Kilo Recessed LED wires inside the nearest junction box Refer to step 7 for wiring. Once wires are secure, attach the junction box to the back of Kilo Recessed with the provided screws, make sure all wires & connection are inside junction box.