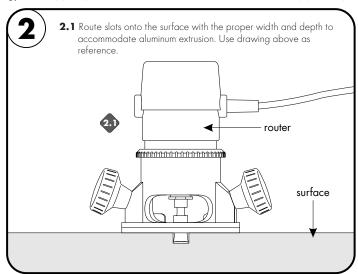

## Kendo RS, RM, RL & RXL - Installation Instructions Models KRS-XX, KRM-XX, KRL-XX, & KRXL-XX