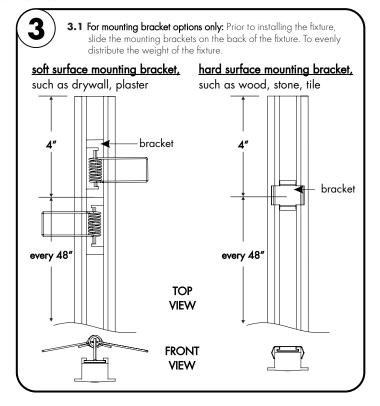

### Kendo RS, RM, RL & RXL - Installation Instructions Models KRS-XX, KRM-XX, KRL-XX, & KRXL-XX