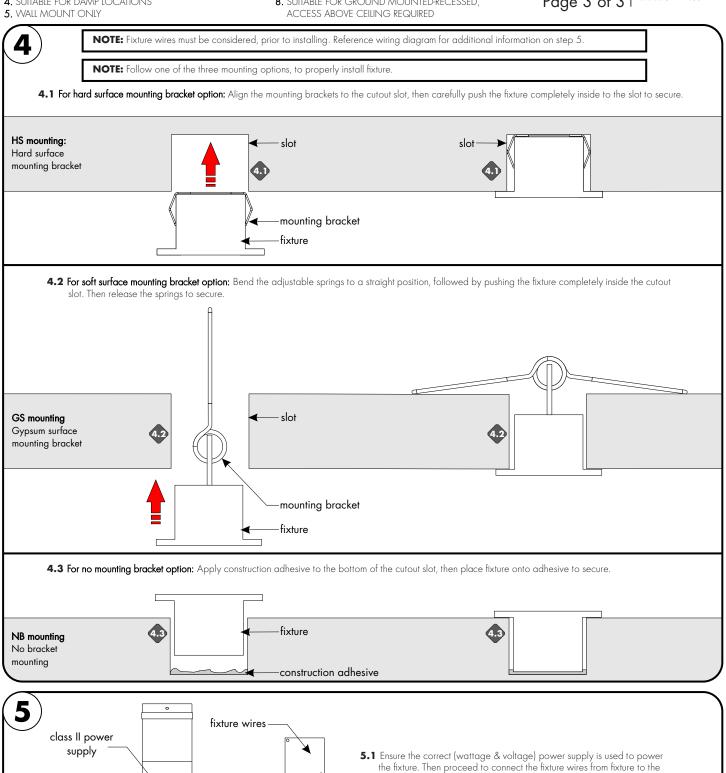

### Kendo RS, RM, RL & RXL - Installation Instructions Models KRS-XX, KRM-XX, KRL-XX, & KRXL-XX

- 6. SUITABLE FOR INSTALLATION WITHIN THE CLOSET STORAGE SPACE
- 7. TYPE IC (CEILING & WALL)
- 8. SUITABLE FOR GROUND MOUNTED-RECESSED,

7777 Merrimac Ave Niles, IL 60714 T 224.333.6033 F 224.757.7557 info@luminii.com www.luminii.com