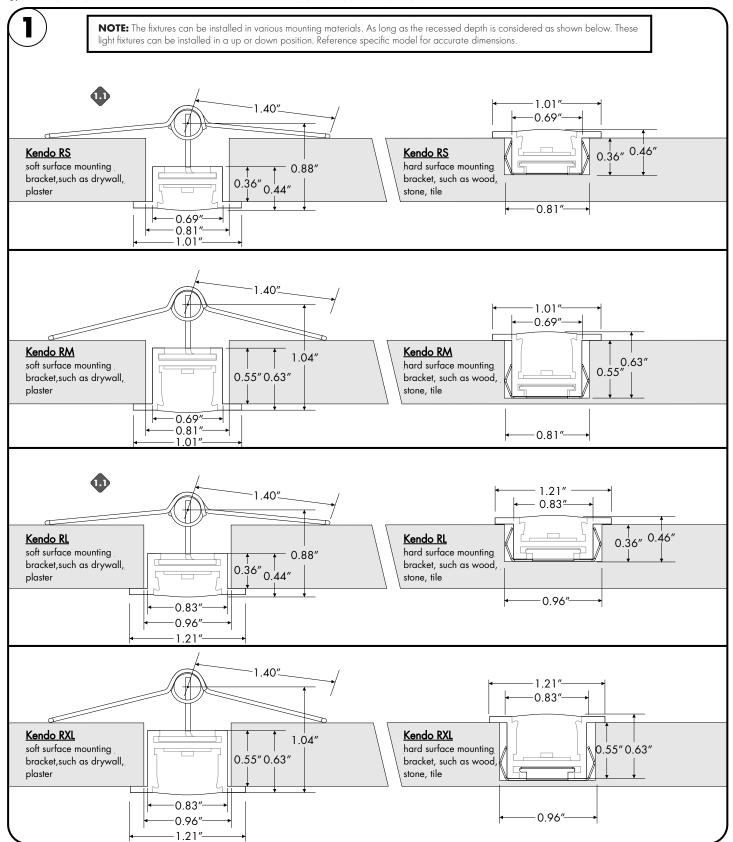

## Kendo RS, RM, RL & RXL - Installation Instructions Models KRS-XX, KRM-XX, KRL-XX, & KRXL-XX