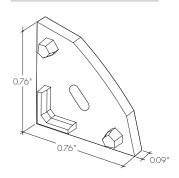

## **Endcaps**

EC-K45VC-H3-XX End Cap

EC-K45VC-H4-XX End Cap with powerfeed opening

| XX | Color           |               |
|----|-----------------|---------------|
| SA | Silver Anodized |               |
| WH | White           |               |
| BK | Black           |               |
| BZ | Bronze          | Lens          |
|    |                 |               |
|    |                 | End Cap       |
|    |                 | Mounting Clip |
|    |                 | Extrusion     |