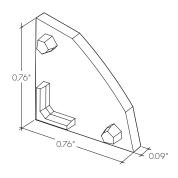

## **Endcaps**

EC-K45VC-H3-XX End Cap

EC-K45VC-H4-XX End Cap with powerfeed opening

| XX | Color           |               |
|----|-----------------|---------------|
| SA | Silver Anodized |               |
| WH | White           |               |
| BK | Black           |               |
| BZ | Bronze          | Lens          |
|    |                 |               |
|    |                 | End Cap       |
|    |                 | Mounting Clip |
|    |                 | Extrusion     |