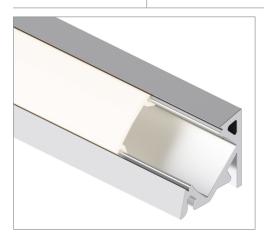

#### **Features**

The K45V Channel is a linear aluminum extrusion that has been designed to fit many LED lighting needs and specifically corner applications. Multiple configuration options allow for great flexibility in any installation. Substantial aluminum mass in profile provides excellent heat sink for high power LEDs. K45V Channel comes with multiple choices of diffuser lenses. Extrusion and lenses are field cuttable. Channels come with specified Mounting Clips and End Caps.

#### Diffuser lens

- Polycarbonate
- Snap-in-place
- UV resistant