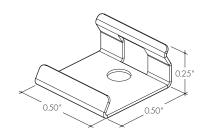

aps and mounting clips are available for purchase.

### Ordering code



- 1 End Caps are included with channel, one of H3 (no hole) and one of H4 (with hole). Order additional End Caps as necessary.
  2 Mounting Clips are included with channel. Refer to chart above for provided mounting clip quantities. Order additional Mounting Clips as necessary.
  3 For Channels and Lenses over 90", incremental shipping charges will apply.
  4 Non SA finishes may have extended lead times. Custom RAIs are available, please consult Inside Sales with specific request.



All Channels come with a specified set of Mounting Clips and End Caps, see Ordering Code for details. Order additional Mounting Clips and EndCaps as necessary.

## **Mounting Clip**

MB-K45VC-SS Stainless Steel Concealed Bracket -CB







## **Endcaps**

EC-K45VC-H3-XX End Cap





EC-K45VC-H4-XX End Cap with powerfeed opening



| XX | Color           |               |
|----|-----------------|---------------|
| SA | Silver Anodized |               |
| WH | White           |               |
| BK | Black           |               |
| BZ | Bronze          | Lens          |
|    |                 |               |
|    |                 | End Cap       |
|    |                 | Mounting Clip |
|    |                 | Extrusion     |