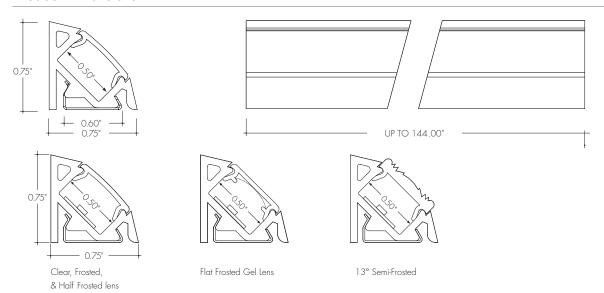

#### **Product Dimensions**

#### Diffuser lens

- Polycarbonate
- Snap-in-place
- UV resistant