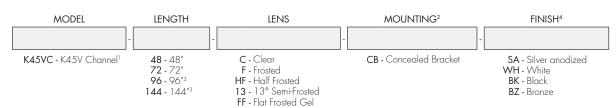

### Ordering code

- 1 End Caps are included with channel, one of H3 (no hole) and one of H4 (with hole). Order additional End Caps as necessary.
  2 Mounting Clips are included with channel. Refer to chart above for provided mounting clip quantities. Order additional Mounting Clips as necessary.
  3 For Channels and Lenses over 90", incremental shipping charges will apply.
  4 Non SA finishes may have extended lead times. Custom RAIs are available, please consult Inside Sales with specific request.

#### **Finish**

- Silver anodized
- White
- Black
- Bronze

#### **INCLUDED MOUNTING ACCESSORIES**

| EXTRUSION LENGTH | CONCEALED BRACKET | ENDCAP PAIR |
|------------------|-------------------|-------------|
| 48"              | 3                 | 1           |
| 72"              | 3                 | 1           |
| 96″              | 4                 | 1           |
| 144"             | 5                 | 1           |