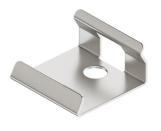

dcaps and mounting clips are available for purchase.

### Ordering code



- 1 End Caps are included with channel, one of H3 (no hole) and one of H4 (with hole). Order additional End Caps as necessary.
  2 Mounting Clips are included with channel. Refer to chart above for provided mounting clip quantities. Order additional Mounting Clips as necessary.
  3 For Channels and Lenses over 90", incremental shipping charges will apply.
  4 Non SA finishes may have extended lead times. Custom RAIs are available, please consult Inside Sales with specific request.



All Channels come with a specified set of Mounting Clips and End Caps, see Ordering Code for details. Order additional Mounting Clips and EndCaps as necessary.

## **Mounting Clip**

MB-K45VC-SS Stainless Steel Concealed Bracket -CB







## **Endcaps**

EC-K45VC-H3-XX End Cap





EC-K45VC-H4-XX End Cap with powerfeed opening



| XX | Color           |               |
|----|-----------------|---------------|
| SA | Silver Anodized |               |
| WH | White           |               |
| BK | Black           |               |
| BZ | Bronze          | Lens          |
|    |                 |               |
|    |                 | End Cap       |
|    |                 | Mounting Clip |
|    |                 | Extrusion     |