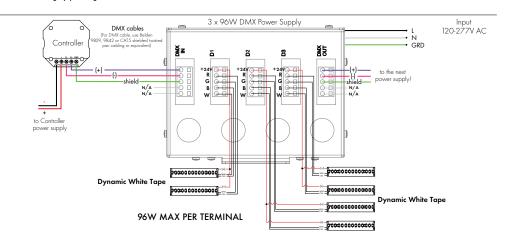

# DMX Power Supply 3 x 96 watt - Installation Instructions Models PSDMX-3X96-24

### Please read all instructions prior to installation and keep for future reference!

This class 2 power supply is to be installed by a qualified electrician in accordance with the National Electrical Code (NEC) and local building codes. The power supply must be installed in a well ventilated area and free from explosive gases and vapors. Proper operation requires the free flow of air. Power supply is well suited for LED or resistive loads at or below their maximum output rating per circuit. Suitable For Damp Location. WARNING! Risk of Fire or Electric Shock, Do Not Interconnect Output Terminal.