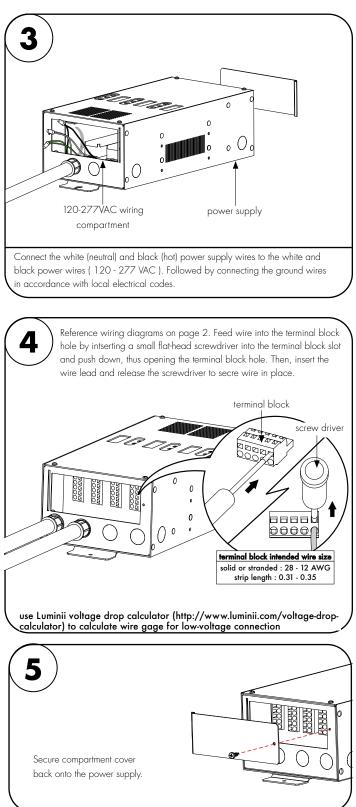

# DMX Power Supply 3 x 96 watt - Installation Instructions Models PSDMX-3X96-24

### Please read all instructions prior to installation and keep for future reference!

This class 2 power supply is to be installed by a qualified electrician in accordance with the National Electrical Code (NEC) and local building codes. The power supply must be installed in a well ventilated area and free from explosive gases and vapors. Proper operation requires the free flow of air. Power supply is well suited for LED or resistive loads at or below their maximum output rating per circuit. Suitable For Damp Location. WARNING! Risk of Fire or Electric Shock, Do Not Interconnect Output Terminal.