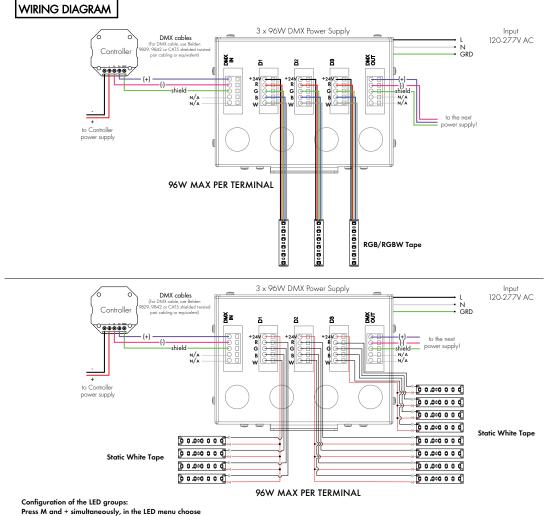

## DMX Power Supply 3 x 96 watt - Installation Instructions Models PSDMX-3X96-24

### Please read all instructions prior to installation and keep for future reference!

This class 2 power supply is to be installed by a qualified electrician in accordance with the National Electrical Code (NEC) and local building codes. The power supply must be installed in a well ventilated area and free from explosive gases and vapors. Proper operation requires the free flow of air. Power supply is well suited for LED or resistive loads at or below their maximum output rating per circuit. Suitable For Damp Location. **WARNING! Risk of Fire or Electric Shock, Do Not Interconnect Output Terminal.** 