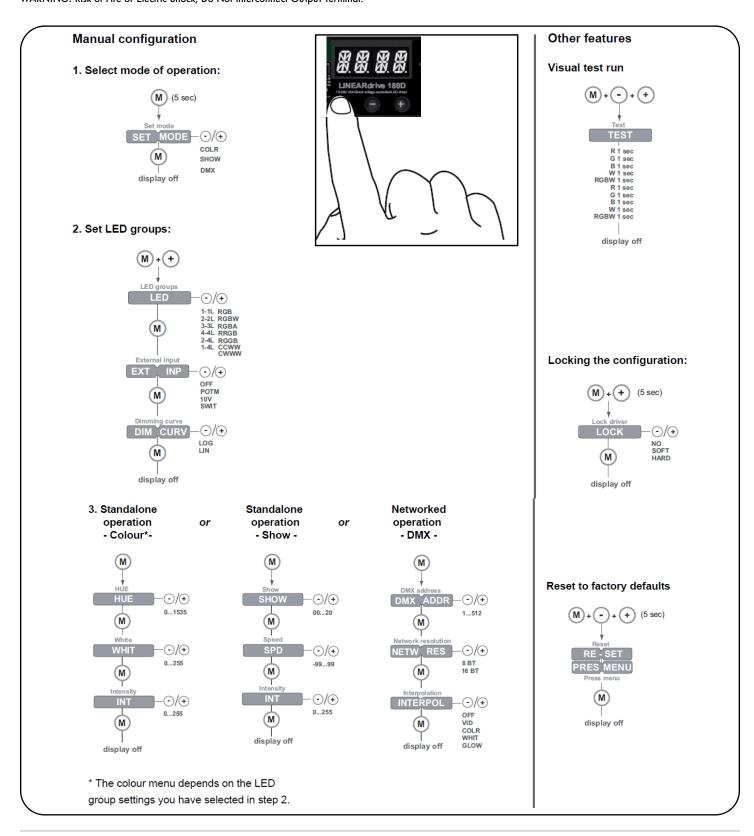

x 96 watt - Installation Instructions Models PSDMX-3X96-24

### Please read all instructions prior to installation and keep for future reference!

This class 2 power supply is to be installed by a qualified electrician in accordance with the National Electrical Code (NEC) and local building codes. The power supply must be installed in a well ventilated area and free from explosive gases and vapors. Proper operation requires the free flow of air. Power supply is well suited for LED or resistive loads at or below their maximum output rating per circuit. Suitable For Damp Location. WARNING! Risk of Fire or Electric Shock, Do Not Interconnect Output Terminal.



3/3

PLENUM FOR SUCH USE IN ACCORDANCE WITH UL2043

Niles, IL 60714 T 224.333.6033 F 224.757.7557 info@luminii.com www.luminii.com