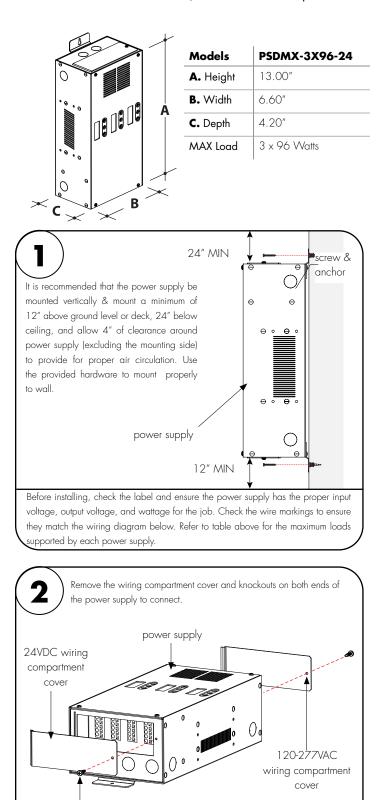

## DMX Power Supply 3 x 96 watt - Installation Instructions Models PSDMX-3X96-24

### Please read all instructions prior to installation and keep for future reference!

This class 2 power supply is to be installed by a qualified electrician in accordance with the National Electrical Code (NEC) and local building codes. The power supply must be installed in a well ventilated area and free from explosive gases and vapors. Proper operation requires the free flow of air. Power supply is well suited for LED or resistive loads at or below their maximum output rating per circuit. Suitable For Damp Location. **WARNING! Risk of Fire or Electric Shock, Do Not Interconnect Output Terminal.** 