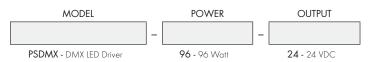

**Features**

- The Class 2 DMX LED Driver is specifically designed to work with RGBW LineLED or modules and controls 96 watt using standard DMX512.
- Features eldoLED's LINEARdrive configurable dimmable DMX drivers. Intuitive user interface allows configuration of the number of channels
- DMX settings for network mode and show, color and dim values for standalone operation.
- Suitable For Damp Location
- 5 year Warranty



Weight

3.8 lbs





# **Technical Information**

### Input voltage

120-277V AC, 1.1A, 50/60Hz

# Output signal

24 VDC, 4.0 A, DMX512

# Maximum wattage

96 watt circuits

# Mounting

Surface mounted with conduit access

### Dimming curve

Linear, 100% - 0% (HydraDrive)

# **Ambient Operating Temperature**

-20C to +35C





# Wiring Diagram



### **Ordering Code**