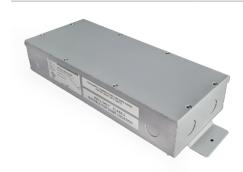

### **Features**

- The Class 2 DMX LED Driver is specifically designed to work with RGBW LineLED or modules and controls 96 watt using standard DMX512.
- Features eldoLED's LINEARdrive configurable dimmable DMX drivers. Intuitive user interface allows configuration of the number of channels
- DMX settings for network mode and show, color and dim values for standalone operation.
- Suitable For Damp Location
- 5 year Warranty

# Mounting

Surface mounted with conduit access