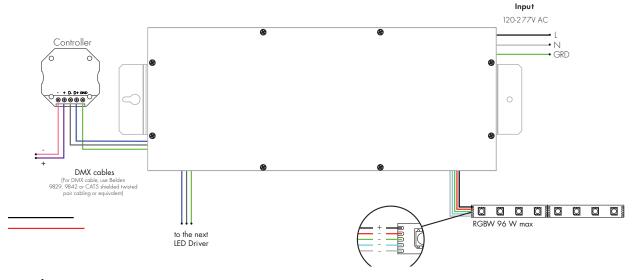

### **Features**

- The Class 2 DMX LED Driver is specifically designed to work with RGBW LineLED or modules and controls 96 watt using standard DMX512.
- Features eldoLED's LINEARdrive configurable dimmable DMX drivers. Intuitive user interface allows configuration of the number of channels
- DMX settings for network mode and show, color and dim values for standalone operation.
- Suitable For Damp Location
- 5 year Warranty



Weight

3.8 lbs





# **Technical Information**

### Input voltage

120-277V AC, 1.1A, 50/60Hz

# Output signal

24 VDC, 4.0 A, DMX512

# Maximum wattage

96 watt circuits

# Mounting

Surface mounted with conduit access

### Dimming curve

Linear, 100% - 0% (HydraDrive)

# **Ambient Operating Temperature**

-20C to +35C





# Wiring Diagram



### **Ordering Code**