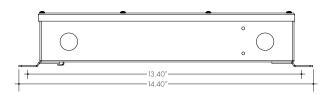

### **Features**

- The Class 2 DMX LED Driver is specifically designed to work with RGBW LineLED or modules and controls 96 watt using standard DMX512.
- Features eldoLED's LINEARdrive configurable dimmable DMX drivers. Intuitive user interface allows configuration of the number of channels
- DMX settings for network mode and show, color and dim values for standalone operation.
- Suitable For Damp Location
- 5 year Warranty



Weight

3.8 lbs





# **Technical Information**

### Input voltage

120-277V AC, 1.1A, 50/60Hz

# Output signal

24 VDC, 4.0 A, DMX512

# Maximum wattage

96 watt circuits

# Mounting

Surface mounted with conduit access

### Dimming curve

Linear, 100% - 0% (HydraDrive)

# **Ambient Operating Temperature**

-20C to +35C





# Wiring Diagram



### **Ordering Code**