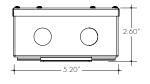

### **Features**

- The Class 2 DMX LED Driver is specifically designed to work with RGBW LineLED or modules and controls 96 watt using standard DMX512.
- Features eldoLED's LINEARdrive configurable dimmable DMX drivers. Intuitive user interface allows configuration of the number of channels
- DMX settings for network mode and show, color and dim values for standalone operation.
- Suitable For Damp Location
- 5 year Warranty



Weight

3.8 lbs





# **Technical Information**

### Input voltage

120-277V AC, 1.1A, 50/60Hz

# Output signal

24 VDC, 4.0 A, DMX512

# Maximum wattage

96 watt circuits

# Mounting

Surface mounted with conduit access

### Dimming curve

Linear, 100% - 0% (HydraDrive)

# **Ambient Operating Temperature**

-20C to +35C





# Wiring Diagram



### **Ordering Code**