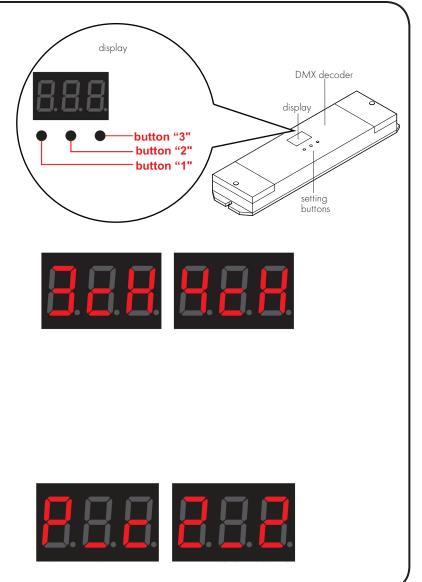

## 1. Power on device

### 2. How to set DMX512 decoder address:

Hold any one of the buttons (for example button "1") until the display flashing, then set the DMX address. Then hold any one button to confirm it.

### 3. How to set channel number:

Hold button "2" and button "3" together at the same time until cH digital flashing, then press button "1" to choose 1/2/3/4 cH. For example, when we set DMX decoder address to 007.

- 1 channel: all the 4 output channels will be the same address 007. 1 cH is for single color dimming.
- 2 channel: output channels 1 & 3 will be the same address 007, channels 2 & 4 be the same address 008. Channel 2 is for 2 colors LED.
- 3 channel: output channels 1,2,3 will be address 007,008, 009, and channel 4 address is also 009 which is useless. 3cH is for RGB LED.
- 4 channel: output channels 1, 2, 3,4 will be address 007,008,009,010. 4cH is for RGBW LED.

#### 4. Choose PWM frequency:

Hold button "1" and "3" together at the same time until the display flashing  $\mbox{P-c.}$ 

- **P** means output PWM frequency, press button "1" to choose 1 or 2. (1=1500Hz, 2=200Hz)

- **c** means dimming options, press button "3" to choose 1 or 2. (1= logarithmic dimming, 2=linear dimming)

The factory preset default is 4cH, 2-2. (it is 4 DMX address, PWM frequency 200Hz, linear dimming.)