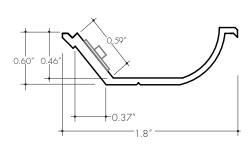

### **Features**

The Cove Channel aluminum extrusion has been designed to fit into a cove applications. Multiple reflector options allow for great flexibility and adaptability for any application. Extrusion is field cuttable. Substantial aluminum mass in profile provides excellent heat sink for high power LEDs.

#### Finish

Silver anodized

#### **Diffuser Lens**

Polycarbonate, snap-in-place, UV resistant

### **Product Dimensions**











# **Ordering Code**



1 - For Channels and Lenses over 90", incremental shipping charges will apply.



# Accessories

All accessories sold separately.

## mCAL Channel Clear Lens



ORDERING CODE

MCAL-C-144

MCAL-C-144 - Clear Lens, 144"