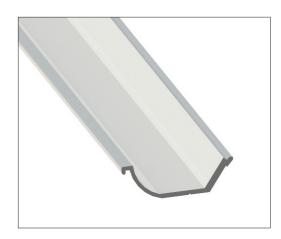

### **Features**

The Cove Channel aluminum extrusion has been designed to fit into a cove applications. Multiple reflector options allow for great flexibility and adaptability for any application. Extrusion is field cuttable. Substantial aluminum mass in profile provides excellent heat sink for high power LEDs.