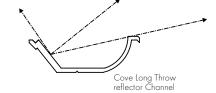

### **Features**

The Cove Channel aluminum extrusion has been designed to fit into a cove applications. Multiple reflector options allow for great flexibility and adaptability for any application. Extrusion is field cuttable. Substantial aluminum mass in profile provides excellent heat sink for high power LEDs.