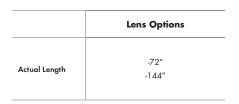

# Accessories

All accessories sold separately.

## mCAL Channel Clear Lens

ORDERING CODE

MCAL-C-144

MCAL-C-144 - Clear Lens, 144"