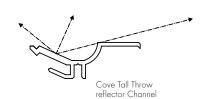

### **Features**

The Cove Channel aluminum extrusion has been designed to fit into a cove applications. Multiple reflector options allow for great flexibility and adaptability for any application. Extrusion is field cuttable. Substantial aluminum mass in profile provides excellent heat sink for high power LEDs.