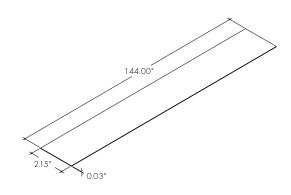

### **Features**

The Cove Channel aluminum extrusion has been designed to fit into a cove applications. Multiple reflector options allow for great flexibility and adaptability for any application. Extrusion is field cuttable. Substantial aluminum mass in profile provides excellent heat sink for high power LEDs.

#### Finish

Silver anodized

#### **Diffuser Lens**

Polycarbonate, snap-in-place, UV resistant

### **Product Dimensions**











# **Ordering Code**



1 - For Channels and Lenses over 90", incremental shipping charges will apply.



# Accessories

All accessories sold separately.

## mCAL Channel Clear Lens



ORDERING CODE

MCAL-C-144

MCAL-C-144 - Clear Lens, 144"