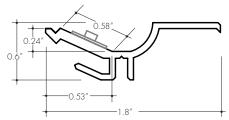

### **Features**

The Cove Channel aluminum extrusion has been designed to fit into a cove applications. Multiple reflector options allow for great flexibility and adaptability for any application. Extrusion is field cuttable. Substantial aluminum mass in profile provides excellent heat sink for high power LEDs.

#### Finish

Silver anodized

#### **Diffuser Lens**

Polycarbonate, snap-in-place, UV resistant

### **Product Dimensions**











# **Ordering Code**



1 - For Channels and Lenses over 90", incremental shipping charges will apply.



# Accessories

All accessories sold separately.

## mCAL Channel Clear Lens



ORDERING CODE

MCAL-C-144

MCAL-C-144 - Clear Lens, 144"