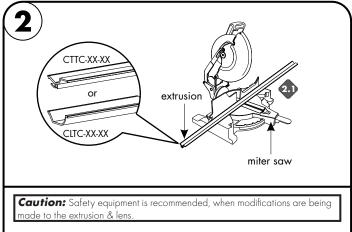

### Page 1 of 2

2.1 If necessary extrusion can be cut in the field, using the proper blade for aluminum. Cut the extrusion to the desired length.

- **5.1** Prior to installing the LineLED to extrusion, clean extrusion from any debris.
- **5.2** Remove the paper backing from the adhesive tape on the LineLED. Then feed the wire leads through the pre-made hole. Gently push LineLED onto aluminum extrusion to secure in place.