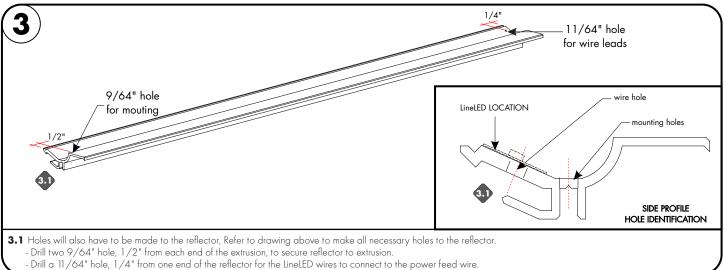

### Page 1 of 2

2.1 If necessary extrusion can be cut in the field, using the proper blade for aluminum. Cut the extrusion to the desired length.

- **5.1** Prior to installing the LineLED to extrusion, clean extrusion from any debris.
- **5.2** Remove the paper backing from the adhesive tape on the LineLED. Then feed the wire leads through the pre-made hole. Gently push LineLED onto aluminum extrusion to secure in place.