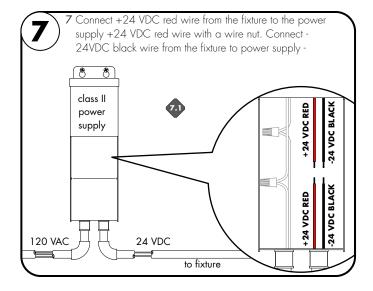

2.1 If necessary extrusion can be cut in the field, using the proper blade for aluminum. Cut the extrusion to the desired length.







- **5.1** Prior to installing the LineLED to extrusion, clean extrusion from any debris.
- **5.2** Remove the paper backing from the adhesive tape on the LineLED. Then feed the wire leads through the pre-made hole. Gently push LineLED onto aluminum extrusion to secure in place.

# **Cove Channel extrusion -** Installation Instructions Models CLTC-XX & CTTC-XX

# optic arts

#### Please read all instructions prior to installation and keep for future reference!

- 1. Product to be installed by a qualified electrician.
- 2. Prior to installation ensure power is off at fuse box to prevent electrical shock.

T 224.333.6033 www.opticarts.com

# Page 2 of 2