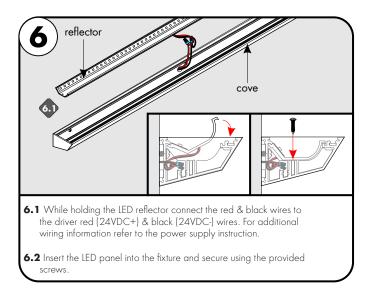

2.1 If necessary extrusion can be cut in the field, using the proper blade for aluminum. Cut the extrusion to the desired length.







- **5.1** Prior to installing the LineLED to extrusion, clean extrusion from any debris.
- **5.2** Remove the paper backing from the adhesive tape on the LineLED. Then feed the wire leads through the pre-made hole. Gently push LineLED onto aluminum extrusion to secure in place.

# **Cove Channel extrusion -** Installation Instructions Models CLTC-XX & CTTC-XX

# optic arts

#### Please read all instructions prior to installation and keep for future reference!

- 1. Product to be installed by a qualified electrician.
- 2. Prior to installation ensure power is off at fuse box to prevent electrical shock.

T 224.333.6033 www.opticarts.com

# Page 2 of 2