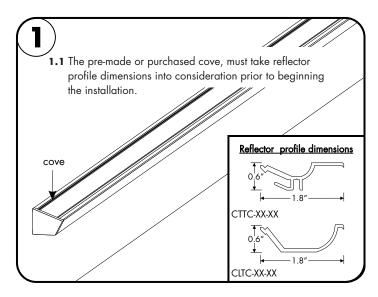

# Cove Channel extrusion - Installation Instructions Models CLTC-XX & CTTC-XX

### Please read all instructions prior to installation and keep for future reference!

- 1. Product to be installed by a qualified electrician.
- 2. Prior to installation ensure power is off at fuse box to prevent electrical shock.