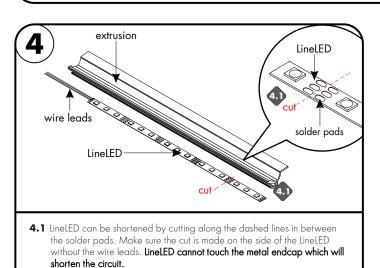

### Page 1 of 2

2.1 If necessary extrusion can be cut in the field, using the proper blade for aluminum. Cut the extrusion to the desired length.

- **5.1** Prior to installing the LineLED to extrusion, clean extrusion from any debris.
- **5.2** Remove the paper backing from the adhesive tape on the LineLED. Then feed the wire leads through the pre-made hole. Gently push LineLED onto aluminum extrusion to secure in place.