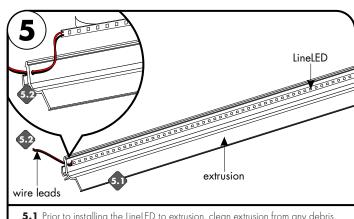

### Page 1 of 2

2.1 If necessary extrusion can be cut in the field, using the proper blade for aluminum. Cut the extrusion to the desired length.

- **5.1** Prior to installing the LineLED to extrusion, clean extrusion from any debris.
- **5.2** Remove the paper backing from the adhesive tape on the LineLED. Then feed the wire leads through the pre-made hole. Gently push LineLED onto aluminum extrusion to secure in place.