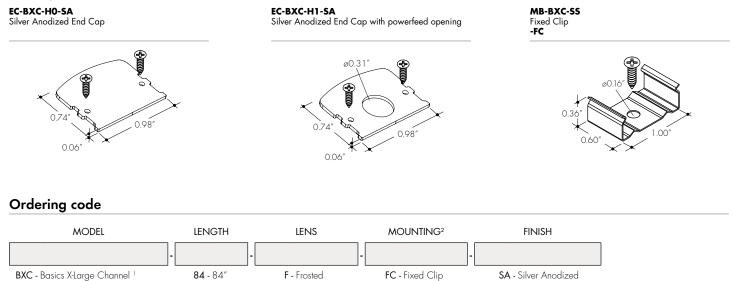

#### Accessories

All Channels come with a specified set of Mounting Clips and End Caps, see Ordering Code for details. Order additional Mounting Clips and End Caps as necessary.

1 - End Caps are included with channel, one of H0 (no hole) and one of H1 (with hole). Order additional End Caps as necessary.
2 - Mounting Clips are included with channel. Refer to chart above for provided mounting clip quantities. Order additional Mounting Clips as necessary.