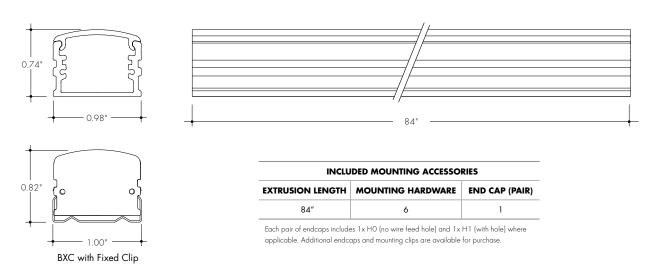

## **Product Dimensions**

#### Accessories

All Channels come with a specified set of Mounting Clips and End Caps, see Ordering Code for details. Order additional Mounting Clips and End Caps as necessary.

1 - End Caps are included with channel, one of H0 (no hole) and one of H1 (with hole). Order additional End Caps as necessary.
2 - Mounting Clips are included with channel. Refer to chart above for provided mounting clip quantities. Order additional Mounting Clips as necessary.