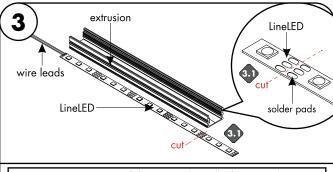

LineLED can be shortened by cutting along the dashed lines in between the solder pads. Make sure the cut is made on the side of the LineLED without the wire leads LineLED cannot touch the metal endcap which will shorten the circuit.