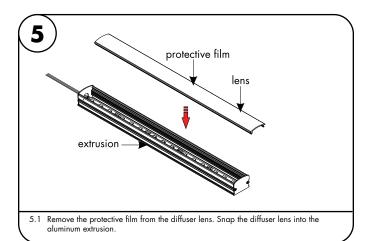

If necessary extrusion, lens, & mounting channel (if applicable) can be cut in the field. Snap all parts together then using the proper blade for aluminum cut to the desired length.

Note: Extrusion are not waterproof. If it is going to be installed facing up and in a wet location, drainage holes should be drilled along the inner corner of the extrusion every 12". Drill 1/16" to 1/8" diameters holes before installing LED strip