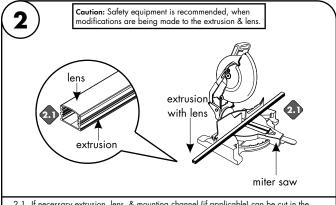

If necessary extrusion, lens, & mounting channel (if applicable) can be cut in the field. Snap all parts together then using the proper blade for aluminum cut to the desired length.

Note: Extrusion are not waterproof. If it is going to be installed facing up and in a wet location, drainage holes should be drilled along the inner corner of the extrusion every 12". Drill 1/16" to 1/8" diameters holes before installing LED strip