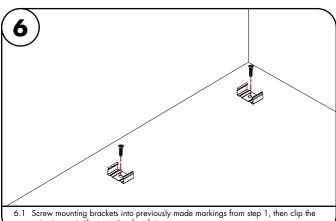

4.1 Prior to installing LineLED to extrusion, clean extrusion from any debris. Gently push LineLED onto aluminum extrusion. Then install endcaps at each ends of the extrusion.

extrusion on to the mounting brackets.