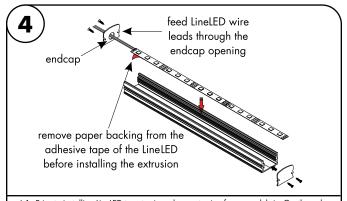

Snap lens into the extrusion, then align & center the extrusion to the determined location. Make all necessary markings to install to the surface. Prior to installation of extrusion, 24VDC power must be present.

4.1 Prior to installing LineLED to extrusion, clean extrusion from any debris. Gently push LineLED onto aluminum extrusion. Then install endcaps at each ends of the extrusion.

extrusion on to the mounting brackets.