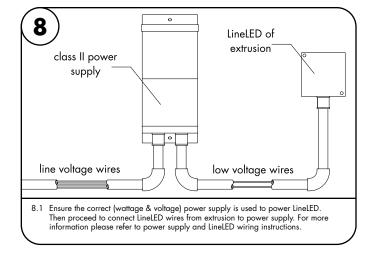

endcap which will shorten the circuit.



4.1 Prior to installing LineLED to extrusion, clean extrusion from any debris. Gently push LineLED onto aluminum extrusion. Then install endcaps at each ends of the extrusion.





extrusion on to the mounting brackets.

# **BXC** - Installation Instructions

### Models BXC-XX

### Please read all instructions prior to installation and keep for future reference!

- 1. PRODUCT TO BE INSTALLED BY A QUALIFIED ELECTRICIAN. 5. SURFACE MOUNT ONLY
- 2. USE ONLY WITH CLASS 2 POWER UNIT. 6. SUITABLE FOR INSTALLATION WITHIN THE CLOSET STORAGE SPACE.

7. INHERENTLY PROTECTED

- 3. 24 VOLTS DC.
- 4. SUITABLE FOR DAMP LOCATIONS.



Bbasics

7777 Merrimac Ave Niles, IL 60714 T 224.333.6033 F 224.757.7557 info@luminii.com www.luminii.com

REVO.1 02222024

2/2