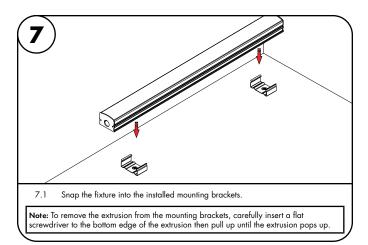

4.1 Prior to installing LineLED to extrusion, clean extrusion from any debris. Gently push LineLED onto aluminum extrusion. Then install endcaps at each ends of the extrusion.

extrusion on to the mounting brackets.