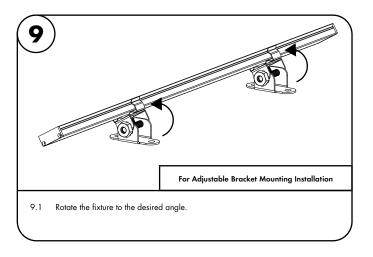

clean extrusion from any debris. Gently push LineLED onto aluminum extrusion. Then install endcaps at each ends of the extrusion.





6.1 Screw mounting brackets into previously made markings from step 1, then clip the extrusion on to the mounting brackets.

# **BSC** - Installation Instructions

### Models BSC-XX

## Please read all instructions prior to installation and keep for future reference!

1. PRODUCT TO BE INSTALLED BY A QUALIFIED ELECTRICIAN. 5. SURFACE MOUNT ONLY

7. INHERENTLY PROTECTED

- 2. USE ONLY WITH CLASS 2 POWER UNIT.

  6. SUITABLE FOR INSTALLATION WITHIN THE CLOSET STORAGE SPACE.
- 3. 24 VOLTS DC.
- 4. SUITABLE FOR DAMP LOCATIONS.



Bbasics

7777 Merrimac Ave Niles, IL 60714 T 224.333.6033 F 224.757.7557 info@luminii.com www.luminii.com

REVO.1 02222024

2/2