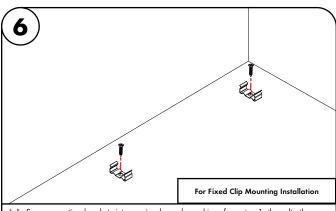

4.1 Prior to installing LineLED to extrusion, clean extrusion from any debris. Gently push LineLED onto aluminum extrusion. Then install endcaps at each ends of the extrusion.

6.1 Screw mounting brackets into previously made markings from step 1, then clip the extrusion on to the mounting brackets.