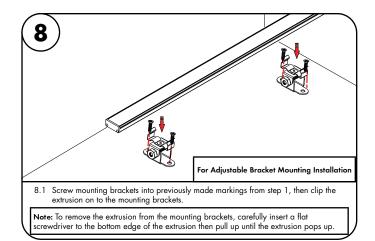

4.1 Prior to installing LineLED to extrusion, clean extrusion from any debris. Gently push LineLED onto aluminum extrusion. Then install endcaps at each ends of the extrusion.

6.1 Screw mounting brackets into previously made markings from step 1, then clip the extrusion on to the mounting brackets.