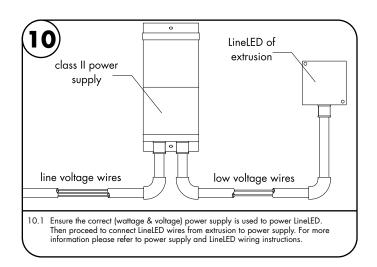

lean extrusion from any debris. Gently push LineLED onto aluminum extrusion. Then install endcaps at each ends of the extrusion.





6.1 Screw mounting brackets into previously made markings from step 1, then clip the extrusion on to the mounting brackets.

# **BSC** - Installation Instructions

### Models BSC-XX

## Please read all instructions prior to installation and keep for future reference!

1. PRODUCT TO BE INSTALLED BY A QUALIFIED ELECTRICIAN. 5. SURFACE MOUNT ONLY

7. INHERENTLY PROTECTED

- 2. USE ONLY WITH CLASS 2 POWER UNIT.

  6. SUITABLE FOR INSTALLATION WITHIN THE CLOSET STORAGE SPACE.
- 3. 24 VOLTS DC.
- 4. SUITABLE FOR DAMP LOCATIONS.



Bbasics

7777 Merrimac Ave Niles, IL 60714 T 224.333.6033 F 224.757.7557 info@luminii.com www.luminii.com

REVO.1 02222024

2/2