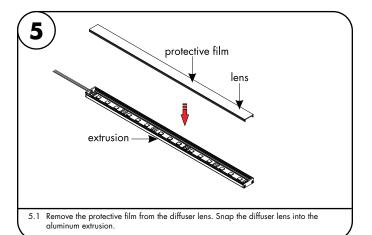

1/2

**Note:** Complete fixture must be built prior to installing. To make all necessary reference marks & to also ensure all parts are included. Then it can be taken apart for installation.

1.1 Snap lens into the extrusion, then align & center the extrusion to the determined location. Make all necessary markings to install to the surface. Prior to installation of extrusion, 24VDC power must be present.