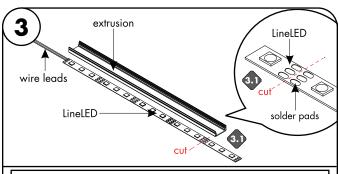

3.1 LineLED can be shortened by cutting along the dashed lines in between the solder pads. Make sure the cut is made on the side of the LineLED without the wire leads. LineLED cannot touch the metal endcap which will shorten the circuit.