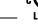

4.1 Prior to installing LineLED to extrusion, clean extrusion from any debris. Gently push LineLED onto aluminum extrusion. Then install endcaps at each ends of the extrusion.

6.1 Screw mounting brackets into previously made markings from step 1, then clip the extrusion on to the mounting brackets.