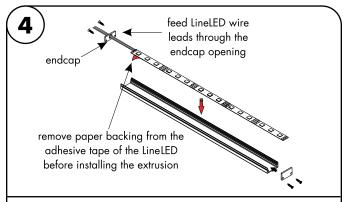

4.1 Prior to installing LineLED to extrusion, clean extrusion from any debris. Gently push LineLED onto aluminum extrusion. Then install endcaps at each ends of the extrusion.

6.1 Screw mounting brackets into previously made markings from step 1, then clip the extrusion on to the mounting brackets.