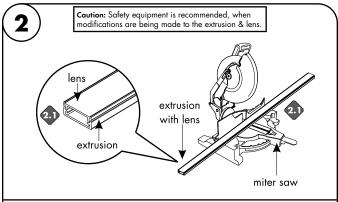

2.1 If necessary extrusion, lens, & mounting channel (if applicable) can be cut in the field. Snap all parts together then using the proper blade for aluminum cut to the desired length.

Note: Extrusion are not waterproof. If it is going to be installed facing up and in a wet location, drainage holes should be drilled along the inner corner of the extrusion every 12". Drill 1/16" to 1/8" diameters holes before installing LED strip