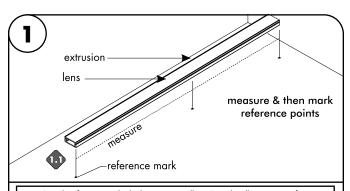

1/2

**Note:** Complete fixture must be built prior to installing. To make all necessary reference marks & to also ensure all parts are included. Then it can be taken apart for installation.

1.1 Snap lens into the extrusion, then align & center the extrusion to the determined location. Make all necessary markings to install to the surface. Prior to installation of extrusion, 24VDC power must be present.