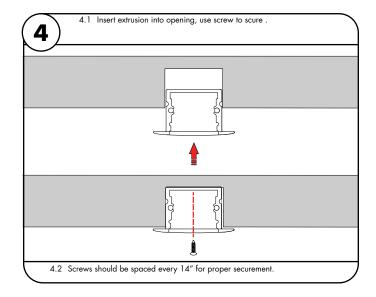

UALIFIED ELECTRICIAN. 5. RECESSED MOUNT
- 2. USE ONLY WITH CLASS 2 POWER UNIT. 6. SUITABLE FOR I
- 3. 24 VOLTS DC.
- 4. SUITABLE FOR DAMP LOCATIONS.



by lumin 7777 Merrimac Ave Niles, IL 60714 T 224 333 6033

7777 Merrimac Av Niles, IL 60714 T 224.333.6033 F 224.757.7557 info@luminii.com www.luminii.com

. 5. RECESSED MOUNT REVO. 1
6. SUITABLE FOR INSTALLATION WITHIN THE CLOSET STORAGE SPACE. 02222024

1/2



extrusion & lens.

1.1 If necessary extrusion & lens can be cut in the field. Using the proper blade for aluminum, cut to the desired length.



2.1 LineLED can be shortened by cutting along the dashed lines in between the solder pads. Make sure the cut is made on the side of the LineLED without the wire leads. LineLED cannot touch the metal endcap which will shorten the circuit







# **BRC** - Installation Instructions

### Models BRC-XX

## Please read all instructions prior to installation and keep for future reference!

7. INHERENTLY PROTECTED

- 1. PRODUCT TO BE INSTALLED BY A QUALIFIED ELECTRICIAN. 5. RECESSED MOUNT
- 2. USE ONLY WITH CLASS 2 POWER UNIT.

  6. SUITABLE FOR IN
- 3. 24 VOLTS DC.
- 4. SUITABLE FOR DAMP LOCATIONS.



Bbasics

7777 Merrimac Ave Niles, IL 60714 T 224.333.6033 F 224.757.7557 info@luminii.com www.luminii.com

.S. RECESSED MOUNT REVO. 1
6. SUITABLE FOR INSTALLATION WITHIN THE CLOSET STORAGE SPACE. 02222024

2/2





6.1 Ensure the correct (wattage & voltage) power supply is used to power LineLED. Then proceed to connect LineLED wires from extrusion to power supply. For more information please refer to power supply and LineLED wiring