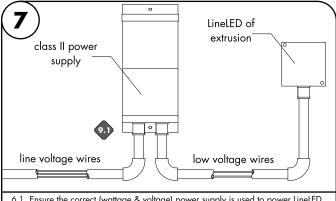

2/2

6.1 Ensure the correct (wattage & voltage) power supply is used to power LineLED. Then proceed to connect LineLED wires from extrusion to power supply. For more information please refer to power supply and LineLED wiring instructions.