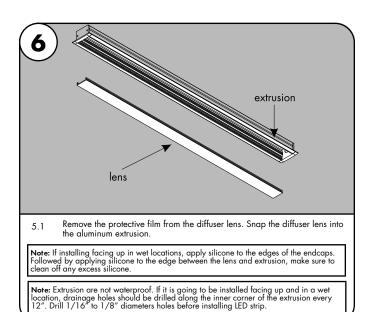

1/2

extrusion & lens.

1.1 If necessary extrusion & lens can be cut in the field. Using the proper blade for aluminum, cut to the desired length.

2.1 LineLED can be shortened by cutting along the dashed lines in between the solder pads. Make sure the cut is made on the side of the LineLED without the wire leads. LineLED cannot touch the metal endcap which will shorten the circuit