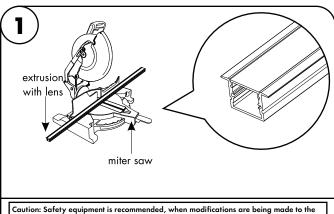

1/2

extrusion & lens.

1.1 If necessary extrusion & lens can be cut in the field. Using the proper blade for aluminum, cut to the desired length.

2.1 LineLED can be shortened by cutting along the dashed lines in between the solder pads. Make sure the cut is made on the side of the LineLED without the wire leads. LineLED cannot touch the metal endcap which will shorten the circuit