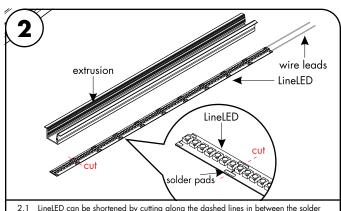

1/2

extrusion & lens.

1.1 If necessary extrusion & lens can be cut in the field. Using the proper blade for aluminum, cut to the desired length.

2.1 LineLED can be shortened by cutting along the dashed lines in between the solder pads. Make sure the cut is made on the side of the LineLED without the wire leads. LineLED cannot touch the metal endcap which will shorten the circuit