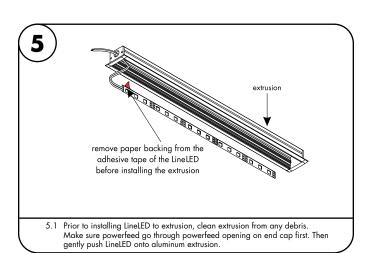

1/2

extrusion & lens.

1.1 If necessary extrusion & lens can be cut in the field. Using the proper blade for aluminum, cut to the desired length.

2.1 LineLED can be shortened by cutting along the dashed lines in between the solder pads. Make sure the cut is made on the side of the LineLED without the wire leads. LineLED cannot touch the metal endcap which will shorten the circuit