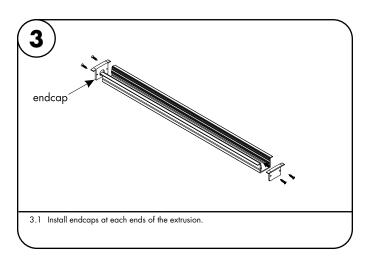

QUALIFIED ELECTRICIAN. 5. RECESSED MOUNT
- 2. USE ONLY WITH CLASS 2 POWER UNIT. 6. SUITABLE FOR I
- 3. 24 VOLTS DC.
- 4. SUITABLE FOR DAMP LOCATIONS.



by lumin 7777 Merrimac Ave Niles, IL 60714 T 224 333 6033

7777 Merrimac Av Niles, IL 60714 T 224.333.6033 F 224.757.7557 info@luminii.com www.luminii.com

. 5. RECESSED MOUNT REVO. 1
6. SUITABLE FOR INSTALLATION WITHIN THE CLOSET STORAGE SPACE. 02222024

1/2



extrusion & lens.

1.1 If necessary extrusion & lens can be cut in the field. Using the proper blade for aluminum, cut to the desired length.



2.1 LineLED can be shortened by cutting along the dashed lines in between the solder pads. Make sure the cut is made on the side of the LineLED without the wire leads. LineLED cannot touch the metal endcap which will shorten the circuit







# **BRC** - Installation Instructions

### Models BRC-XX

## Please read all instructions prior to installation and keep for future reference!

7. INHERENTLY PROTECTED

- 1. PRODUCT TO BE INSTALLED BY A QUALIFIED ELECTRICIAN. 5. RECESSED MOUNT
- 2. USE ONLY WITH CLASS 2 POWER UNIT.

  6. SUITABLE FOR IN
- 3. 24 VOLTS DC.
- 4. SUITABLE FOR DAMP LOCATIONS.



Bbasics

7777 Merrimac Ave Niles, IL 60714 T 224.333.6033 F 224.757.7557 info@luminii.com www.luminii.com

.S. RECESSED MOUNT REVO. 1
6. SUITABLE FOR INSTALLATION WITHIN THE CLOSET STORAGE SPACE. 02222024

2/2





6.1 Ensure the correct (wattage & voltage) power supply is used to power LineLED. Then proceed to connect LineLED wires from extrusion to power supply. For more information please refer to power supply and LineLED wirin