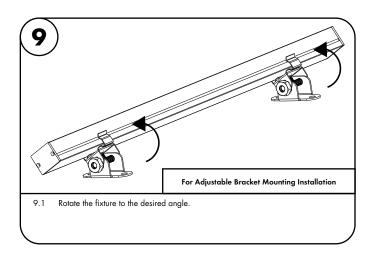

4.1 Prior to installing LineLED to extrusion, clean extrusion from any debris. Gently push LineLED onto aluminum extrusion. Then install endcaps at each ends of the extrusion.

6.1 Screw mounting brackets into previously made markings from step 1, then clip the extrusion on to the mounting brackets.