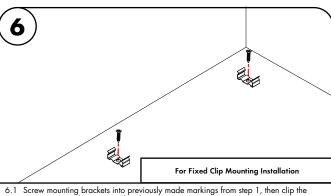

4.1 Prior to installing LineLED to extrusion, clean extrusion from any debris. Gently push LineLED onto aluminum extrusion. Then install endcaps at each ends of the extrusion.

6.1 Screw mounting brackets into previously made markings from step 1, then clip the extrusion on to the mounting brackets.