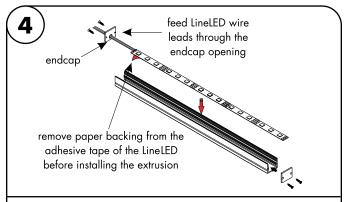

4.1 Prior to installing LineLED to extrusion, clean extrusion from any debris. Gently push LineLED onto aluminum extrusion. Then install endcaps at each ends of the extrusion.

6.1 Screw mounting brackets into previously made markings from step 1, then clip the extrusion on to the mounting brackets.