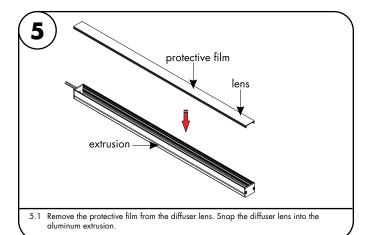

1.1 Snap lens into the extrusion, then align & center the extrusion to the determined location. Make all necessary markings to install to the surface. Prior to installation of extrusion, 24VDC power must be present.