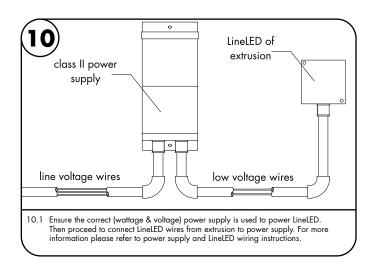

1.1 Snap lens into the extrusion, then align & center the extrusion to the determined location. Make all necessary markings to install to the surface. Prior to installation of extrusion, 24VDC power must be present.