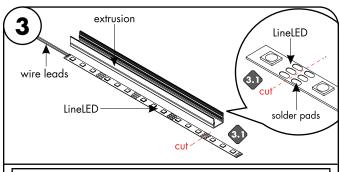

3.1 LineLED can be shortened by cutting along the dashed lines in between the solder pads. Make sure the cut is made on the side of the LineLED without the wire leads. LineLED cannot touch the metal endcap which will shorten the circuit.