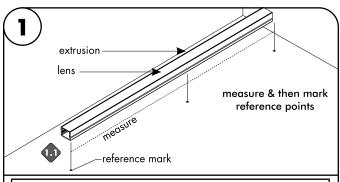

Bbasics by luminii

7777 Merrimac Ave Niles, IL 60714 T 224.333.6033 F 224.757.7557 info@luminii.com www.luminii.com

REVO.1 02222024

1/2

**Note:** Complete fixture must be built prior to installing. To make all necessary reference marks & to also ensure all parts are included. Then it can be taken apart for installation.

1.1 Snap lens into the extrusion, then align & center the extrusion to the determined location. Make all necessary markings to install to the surface. Prior to installation of extrusion, 24VDC power must be present.