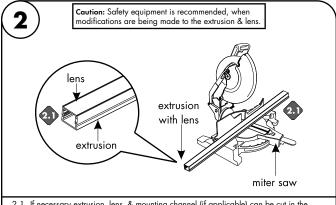

If necessary extrusion, lens, & mounting channel (if applicable) can be cut in the field. Snap all parts together then using the proper blade for aluminum cut to the desired length.

Note: Extrusion are not waterproof. If it is going to be installed facing up and in a wet location, drainage holes should be drilled along the inner corner of the extrusion every 12". Drill 1/16" to 1/8" diameters holes before installing LED strip