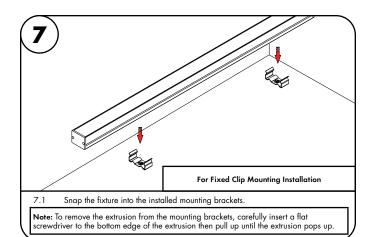

4.1 Prior to installing LineLED to extrusion, clean extrusion from any debris. Gently push LineLED onto aluminum extrusion. Then install endcaps at each ends of the extrusion.

6.1 Screw mounting brackets into previously made markings from step 1, then clip the extrusion on to the mounting brackets.