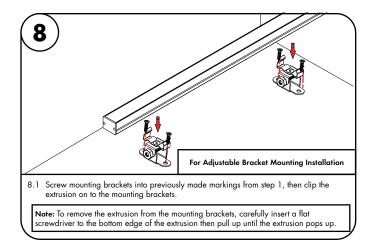

LED to extrusion, clean extrusion from any debris. Gently push LineLED onto aluminum extrusion. Then install endcaps at each ends of the extrusion.





6.1 Screw mounting brackets into previously made markings from step 1, then clip the extrusion on to the mounting brackets.

# BMC - Installation Instructions

### Models BMC-XX

## Please read all instructions prior to installation and keep for future reference!

- 1. PRODUCT TO BE INSTALLED BY A QUALIFIED ELECTRICIAN. 5. SURFACE MOUNT ONLY
- 2. USE ONLY WITH CLASS 2 POWER UNIT.
- 3. 24 VOLTS DC.
- 4. SUITABLE FOR DAMP LOCATIONS.

6. SUITABLE FOR INSTALLATION WITHIN THE CLOSET STORAGE SPACE. 7. INHERENTLY PROTECTED

REVO.1 02222024

2/2



7777 Merrimac Ave Niles, IL 60714 T 224.333.6033 F 224.757.7557 info@luminii.com www.luminii.com