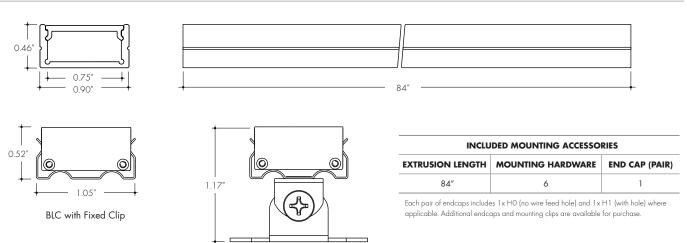

## **Product Dimensions**

## Accessories

All Channels come with a specified set of Mounting Clips and End Caps, see Ordering Code for details. Order additional Mounting Clips and End Caps as necessary.

BLC with Adjustable Clip

End Caps are included with channel, one of H0 (no hole) and one of H1 (with hole). Order additional End Caps as necessary.
Mounting Clips are included with channel. Refer to chart above for provided mounting clip quantities. Order additional Mounting Clips as necessary.