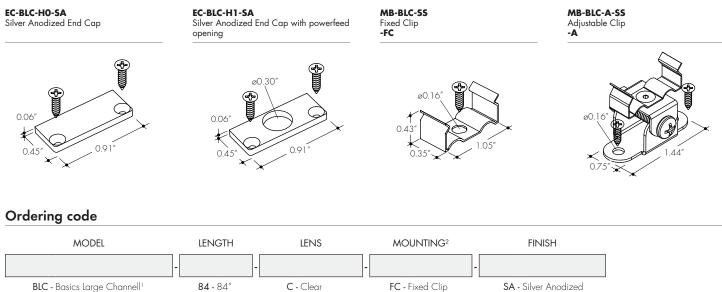

## Accessories

All Channels come with a specified set of Mounting Clips and End Caps, see Ordering Code for details. Order additional Mounting Clips and End Caps as necessary.

BLC with Adjustable Clip

End Caps are included with channel, one of H0 (no hole) and one of H1 (with hole). Order additional End Caps as necessary.
Mounting Clips are included with channel. Refer to chart above for provided mounting clip quantities. Order additional Mounting Clips as necessary.

1 | 1

A - Adjustable

HF - Half Frosted

**F** - Frosted

www.luminii.com