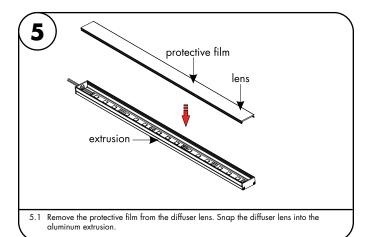

1.1 Snap lens into the extrusion, then align & center the extrusion to the determined location. Make all necessary markings to install to the surface. Prior to installation of extrusion, 24VDC power must be present.