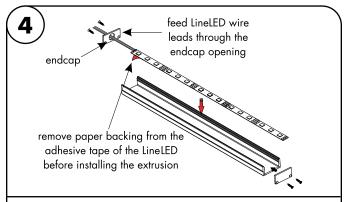

4.1 Prior to installing LineLED to extrusion, clean extrusion from any debris. Gently push LineLED onto aluminum extrusion. Then install endcaps at each ends of the extrusion.

6.1 Screw mounting brackets into previously made markings from step 1, then clip the extrusion on to the mounting brackets.