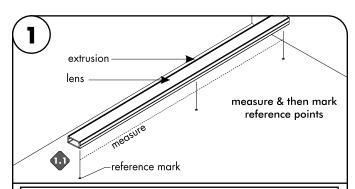

by lumini
7777 Merrimac Ave

7777 Merrimac Av Niles, IL 60714 T 224.333.6033 F 224.757.7557 info@luminii.com www.luminii.com

REVO.1 02222024

1/2

Note: Complete fixture must be built prior to installing. To make all necessary reference marks & to also ensure all parts are included. Then it can be taken apart for installation.

1.1 Snap lens into the extrusion, then align & center the extrusion to the determined location. Make all necessary markings to install to the surface. Prior to installation of extrusion, 24VDC power must be present.