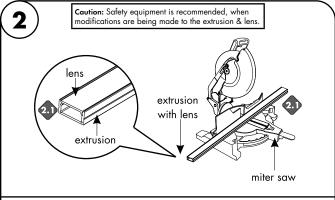

2.1 If necessary extrusion, lens, & mounting channel (if applicable) can be cut in the field. Snap all parts together then using the proper blade for aluminum cut to the desired length.

Note: Extrusion are not waterproof. If it is going to be installed facing up and in a wet location, drainage holes should be drilled along the inner corner of the extrusion every 12". Drill 1/16" to 1/8" diameters holes before installing LED strip