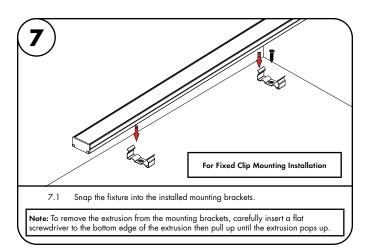

4.1 Prior to installing LineLED to extrusion, clean extrusion from any debris. Gently push LineLED onto aluminum extrusion. Then install endcaps at each ends of the extrusion.

6.1 Screw mounting brackets into previously made markings from step 1, then clip the extrusion on to the mounting brackets.