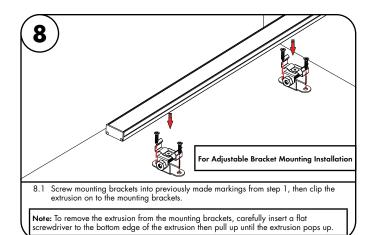

4.1 Prior to installing LineLED to extrusion, clean extrusion from any debris. Gently push LineLED onto aluminum extrusion. Then install endcaps at each ends of the extrusion.

6.1 Screw mounting brackets into previously made markings from step 1, then clip the extrusion on to the mounting brackets.