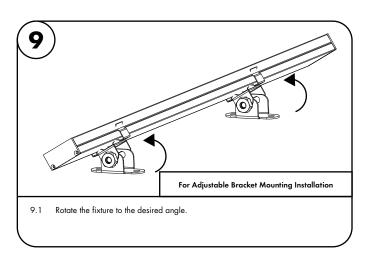

4.1 Prior to installing LineLED to extrusion, clean extrusion from any debris. Gently push LineLED onto aluminum extrusion. Then install endcaps at each ends of the extrusion.

6.1 Screw mounting brackets into previously made markings from step 1, then clip the extrusion on to the mounting brackets.