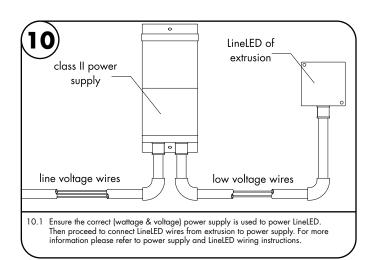

4.1 Prior to installing LineLED to extrusion, clean extrusion from any debris. Gently push LineLED onto aluminum extrusion. Then install endcaps at each ends of the extrusion.

6.1 Screw mounting brackets into previously made markings from step 1, then clip the extrusion on to the mounting brackets.