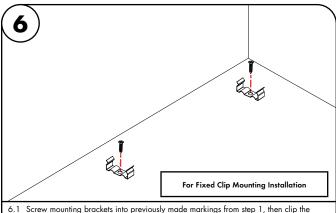

4.1 Prior to installing LineLED to extrusion, clean extrusion from any debris. Gently push LineLED onto aluminum extrusion. Then install endcaps at each ends of the extrusion.

6.1 Screw mounting brackets into previously made markings from step 1, then clip the extrusion on to the mounting brackets.