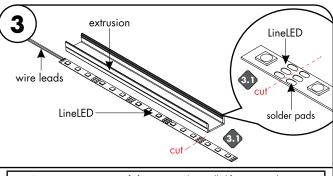

3.1 LineLED can be shortened by cutting along the dashed lines in between the solder pads. Make sure the cut is made on the side of the LineLED without the wire leads. LineLED cannot touch the metal endcap which will shorten the circuit.