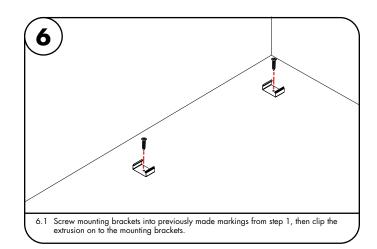

REVO.1 02222024

1/2

7777 Merrimac Ave Niles, IL 60714 T 224.333.6033 F 224.757.7557 info@luminii.com www.luminii.com

5.1 Remove the protective film from the diffuser lens. Snap the diffuser lens into the aluminum extrusion.