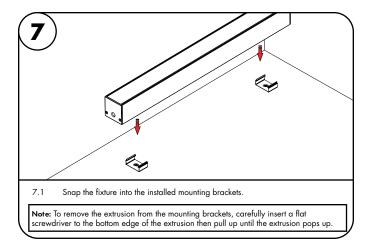

REVO.1 02222024

1/2

7777 Merrimac Ave Niles, IL 60714 T 224.333.6033 F 224.757.7557 info@luminii.com www.luminii.com

5.1 Remove the protective film from the diffuser lens. Snap the diffuser lens into the aluminum extrusion.