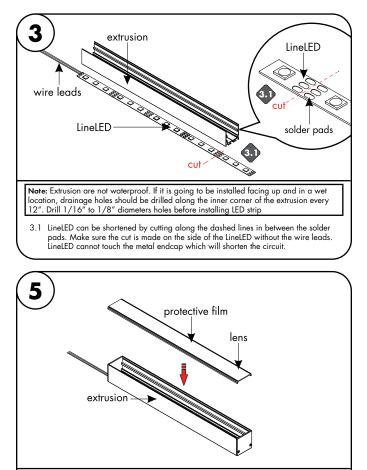

REVO.1 02222024

1/2

7777 Merrimac Ave Niles, IL 60714 T 224.333.6033 F 224.757.7557 info@luminii.com www.luminii.com

5.1 Remove the protective film from the diffuser lens. Snap the diffuser lens into the aluminum extrusion.