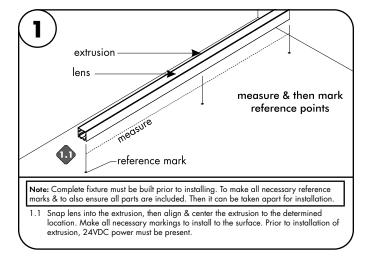

REVO.1 02222024

1/2

7777 Merrimac Ave Niles, IL 60714 T 224.333.6033 F 224.757.7557 info@luminii.com www.luminii.com

5.1 Remove the protective film from the diffuser lens. Snap the diffuser lens into the aluminum extrusion.