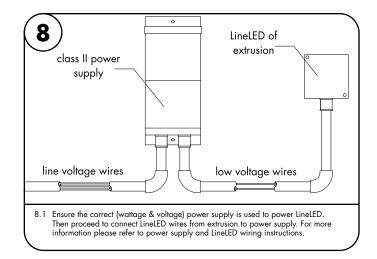

REVO.1 02222024

1/2

7777 Merrimac Ave Niles, IL 60714 T 224.333.6033 F 224.757.7557 info@luminii.com www.luminii.com

5.1 Remove the protective film from the diffuser lens. Snap the diffuser lens into the aluminum extrusion.