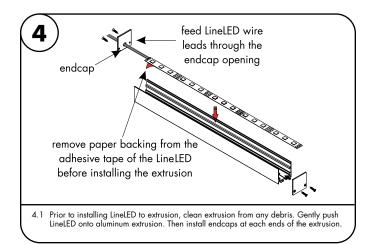

REVO.1 02222024

1/2

7777 Merrimac Ave Niles, IL 60714 T 224.333.6033 F 224.757.7557 info@luminii.com www.luminii.com

5.1 Remove the protective film from the diffuser lens. Snap the diffuser lens into the aluminum extrusion.