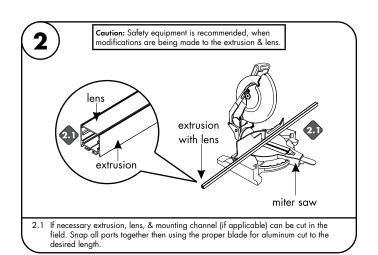

REVO.1 02222024

1/2

7777 Merrimac Ave Niles, IL 60714 T 224.333.6033 F 224.757.7557 info@luminii.com www.luminii.com

5.1 Remove the protective film from the diffuser lens. Snap the diffuser lens into the aluminum extrusion.