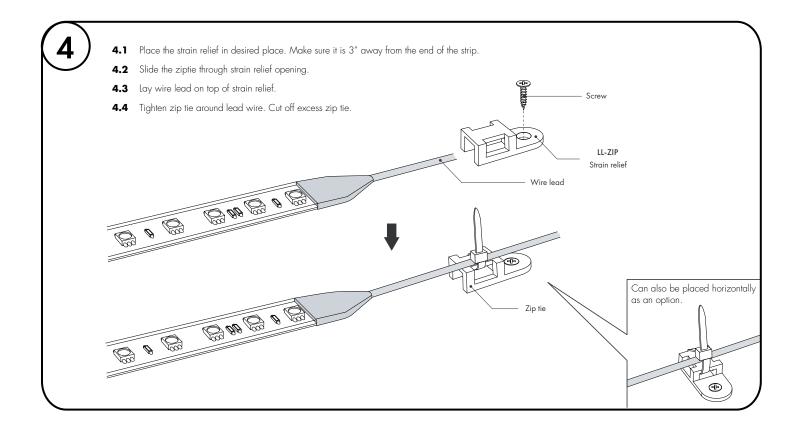

REVO.1 02222024

6/7

Place the strain relief in desired place. Make sure it is 3" away from the end of the strip. 4.1 4.2 Slide the ziptie through strain relief opening. Screw Lay wire lead on top of strain relief. 4.3 **4.4** Tighten zip tie around lead wire. Cut off excess zip tie. LL-ZIP Strain relief Wire lead 1000 84 1000 B 1000 Zip tie 100 88 100 8 100