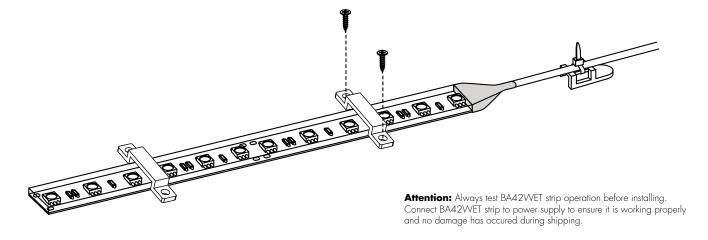

## Installation directly to mounting surface with factory lead wire

Models BA42WET