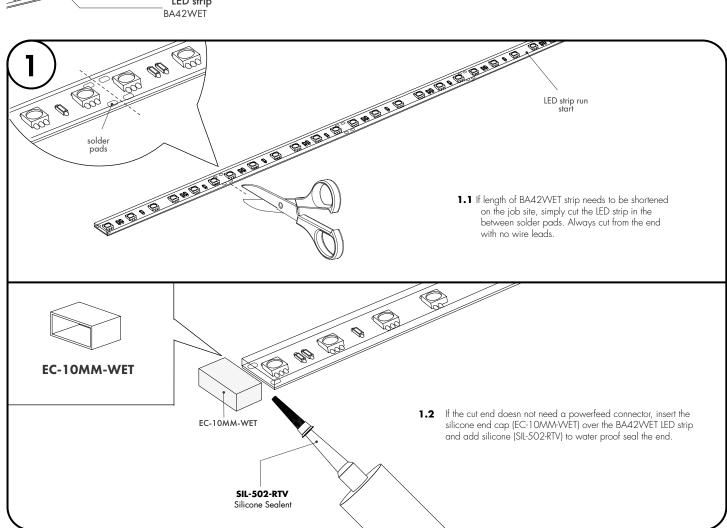

## Installation directly to mounting surface with factory lead wire

Models BA42WET