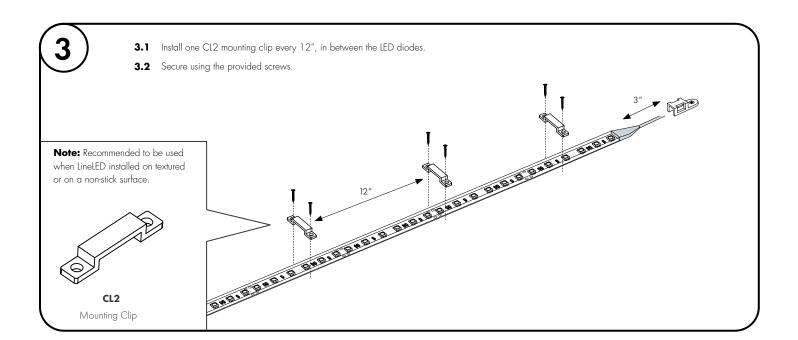

L 60714 T 224.333.6033 F 224.757.7557 info@luminii.com www.luminii.com

## Installation directly to mounting surface with factory lead wire





Models BA42WET

#### Please read all instructions prior to installation and keep for future reference!

- 1. Product should be installed by a qualified electrician.
- 2.
- Prior to installation ensure power is off at fuse box to prevent electrical shock.

  Use only with Class 2 power unit. Utiliser seulement avec Classe 2 unite d'alimentation electrique.

  Suitable for wet Locations. Convient Aux Emplacements Humides.

- 5. For under-cabinet or shelf mount.6. Conforms to UL STD 2108. Certified to CSA STD C22.2 No.250.0.



REVO.1 02222024

2/7



7777 Merrimac Ave Niles, IL 60714 T 224.333.6033 F 224.757.7557 info@luminii.com www.luminii.com





Models BA42WET

### Please read all instructions prior to installation and keep for future reference!

- 1. Product should be installed by a qualified electrician.
- 2.
- Prior to installation ensure power is off at fuse box to prevent electrical shock.
  Use only with Class 2 power unit. Utiliser seulement avec Classe 2 unite d'alimentation electrique.
  Suitable for wet Locations. Convient Aux Emplacements Humides.

- 5. For under-cabinet or shelf mount.6. Conforms to UL STD 2108. Certified to CSA STD C22.2 No.250.0.



REVO.1 02222024

3 / 7



7777 Merrimac Ave Niles, IL 60714 T 224.333.6033 F 224.757.7557 info@luminii.com www.luminii.com



Models BA42WET

#### Please read all instructions prior to installation and keep for future reference!

- 1. Product should be installed by a qu