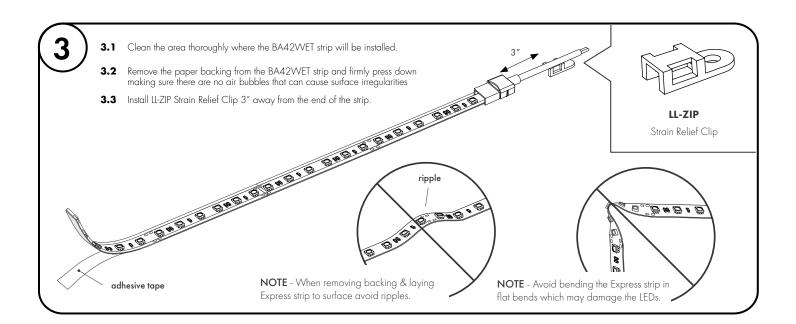

# Installation Directly to Mounting Surface using BA Connectors

Models BA42WET

#### Please read all instructions prior to installation and keep for future reference!

- 1. Product should be installed by a qualified electrician.
- 2.
- Prior to installation ensure power is off at fuse box to prevent electrical shock.

  Use only with Class 2 power unit. Utiliser seulement avec Classe 2 unite d'alimentation electrique.

  Suitable for wet Locations. Convient Aux Emplacements Humides.

- 5. For under-cabinet or shelf mount.6. Conforms to UL STD 2108. Certified to CSA STD C22.2 No.250.0.