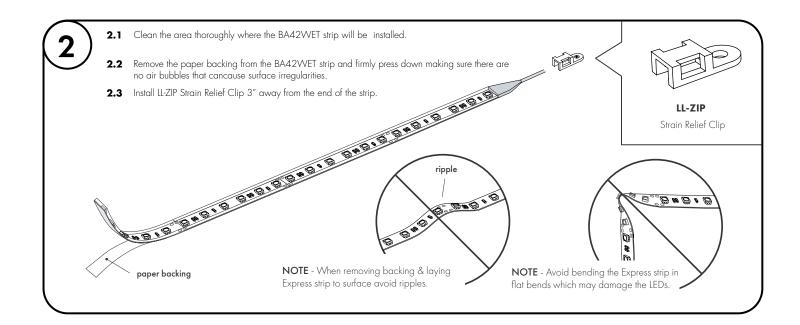

REVO.1 02222024

6/7

Place the strain relief in desired place. Make sure it is 3" away from the end of the strip. 4.1 4.2 Slide the ziptie through strain relief opening. Screw Lay wire lead on top of strain relief. 4.3 **4.4** Tighten zip tie around lead wire. Cut off excess zip tie. LL-ZIP Strain relief Wire lead 1000 84 1000 B 1000 Zip tie 100 88 100 8 100