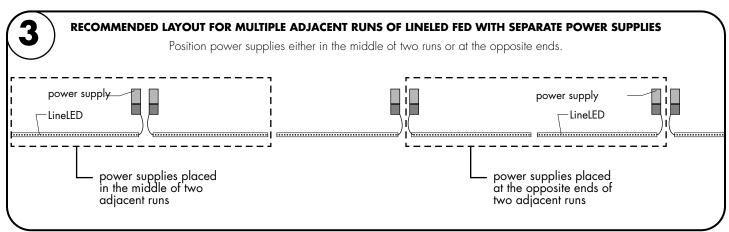

REVO.1 02222024

5/7

7777 Merrimac Ave Niles, IL 60714 T 224.333.6033 F 224.757.7557 info@luminii.com www.luminii.com

Models BA42WET

### Please read all instructions prior to installation and keep for future reference!

- 1. Product should be installed by a qualified electrician.
- Prior to installation ensure power is off at fuse box to prevent electrical shock.
   Use only with Class 2 power unit. Utiliser seulement avec Classe 2 unite d'alimentation electrique.
   Suitable for wet Locations. Convient Aux Emplacements Humides.