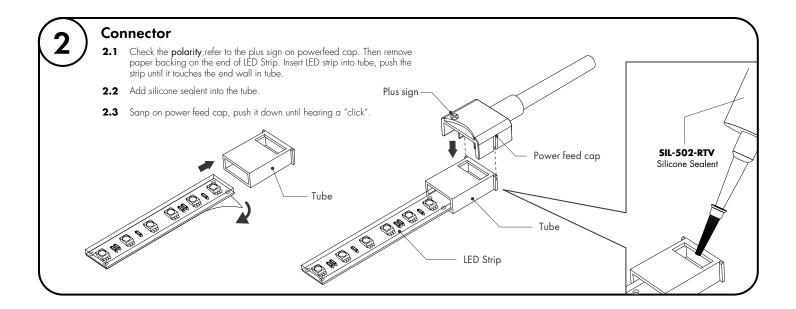

## Installation directly to mounting surface with factory lead wire

Models BA42WET