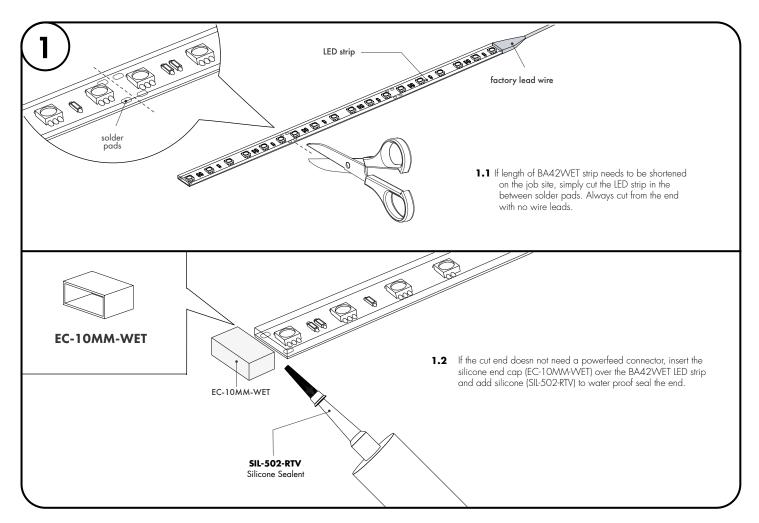

Models BA42WET

#### Please read all instructions prior to installation and keep for future reference!

- 1. Product should be installed by a qualified electrician.
- Prior to installation ensure power is off at fuse box to prevent electrical shock.

  Use only with Class 2 power unit. Utiliser seulement avec Classe 2 unite d'alimentation electrique.

  Suitable for wet Locations. Convient Aux Emplacements Humides. 2.

- 5. For under-cabinet or shelf mount.6. Conforms to UL STD 2108. Certified to CSA STD C22.2 No.250.0.



REVO.1 02222024

1/7



7777 Merrimac Ave Niles, IL 60714 T 224.333.6033 F 224.757.7557 info@luminii.com www.luminii.com

## Installation directly to mounting surface with factory lead wire





Models BA42WET

#### Please read all instructions prior to installation and keep for future reference!

- 1. Product should be installed by a qualified electrician.
- 2.
- Prior to installation ensure power is off at fuse box to prevent electrical shock.

  Use only with Class 2 power unit. Utiliser seulement avec Classe 2 unite d'alimentation electrique.

  Suitable for wet Locations. Convient Aux Emplacements Humides.

- 5. For under-cabinet or shelf mount.6. Conforms to UL STD 2108. Certified to CSA STD C22.2 No.250.0.



REVO.1 02222024

2/7



7777 Merrimac Ave Niles, IL 60714 T 224.333.6033 F 224.757.7557 info@luminii.com www.luminii.com





Models BA42WET

### Please read all instructions prior to installation and keep for future reference!

- 1. Product should be installed by a