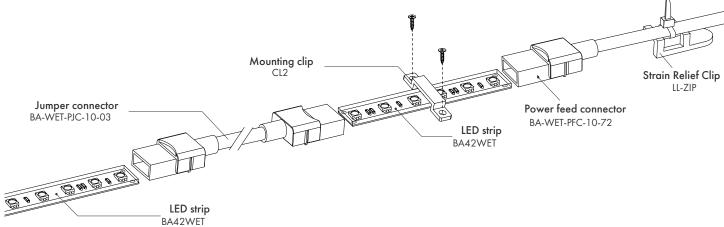

Niles, IL 60714 T 224.333.6033 F 224.757.7557 info@luminii.com www.luminii.com



Models BA42WET

#### Please read all instructions prior to installation and keep for future reference!

- 1. Product should be installed by a qualified electrician.
- 2.
- Prior to installation ensure power is off at fuse box to prevent electrical shock.

  Use only with Class 2 power unit. Utiliser seulement avec Classe 2 unite d'alimentation electrique.

  Suitable for wet Locations. Convient Aux Emplacements Humides.

- 5. For under-cabinet or shelf mount.6. Conforms to UL STD 2108. Certified to CSA STD C22.2 No.250.0.



REVO.1 02222024

4/7



7777 Merrimac Ave Niles, IL 60714 T 224.333.6033 F 224.757.7557 info@luminii.com www.luminii.com

# Installation Directly to Mounting Surface using BA Connectors





Models BA42WET

#### Please read all instructions prior to installation and keep for future reference!

- 1. Product should be installed by a qualified electrician.
- 2.
- Prior to installation ensure power is off at fuse box to prevent electrical shock.

  Use only with Class 2 power unit. Utiliser seulement avec Classe 2 unite d'alimentation electrique.

  Suitable for wet Locations. Convient Aux Emplacements Humides.

- 5. For under-cabinet or shelf mount.6. Conforms to UL STD 2108. Certified to CSA STD C22.2 No.250.0.



REVO.1 02222024

5/7



7777 Merrimac Ave Niles, IL 60714 T 224.333.6033 F 224.757.7557 info@luminii.com www.luminii.com





Models BA42WET

### Please read all instructions prior to installation and keep for future reference!

- 1. Product should be installed by