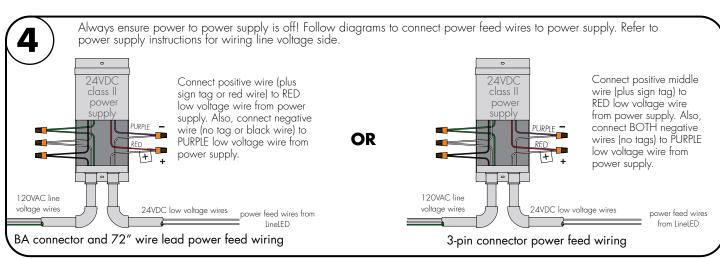

### Please read all instructions prior to installation and keep for future reference!

- 1. Product should be installed by a qualified electrician.
- Prior to installation ensure power is off at fuse box to prevent electrical shock.
   Use only with Class 2 power unit. Utiliser seulement avec Classe 2 unite d'alimentation electrique.
   Suitable for wet Locations. Convient Aux Emplacements Humides.

- Suitable for wet Locations. Convient Aux Emplacements Humides.
   For under-cabinet or shelf mount.
   Conforms to UL STD 2108. Certified to CSA STD C22.2 No.250.0.

7777 Merrimac Ave Niles, IL 60714 T 224.333.6033 F 224.757.7557 info@luminii.com www.luminii.com