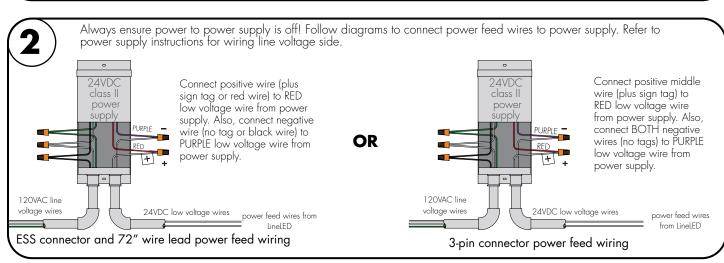

7777 Merrimac Ave Niles, IL 60714 T 224.333.6033 F 224.757.7557 info@luminii.com www.luminii.com





# **Installation Instructions for Basics**

Models BA42

#### Please read all instructions prior to installation and keep for future reference!

- 1. Product should be installed by a qualified electrician.
- 2.
- Prior to installation ensure power is off at fuse box to prevent electrical shock.

  Use only with Class 2 power unit. Utiliser seulement avec Classe 2 unite d'alimentation electrique.

  Suitable for Damp Locations. Convient Aux Emplacements Humides.

- For under-cabinet or shelf mount. Conforms to UL STD 2108. Certified to CSA STD C22.2 No.250.0.



REVO.1 02222024

3 / 3



7777 Merrimac Ave Niles, IL 60714 T 224.333.6033 F 224.757.7557 info@luminii.com www.luminii.com