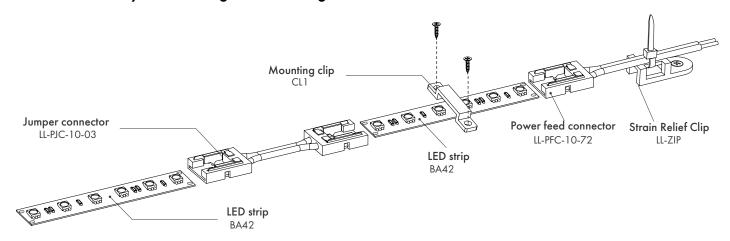

## **Installation Instructions for Basics**

Models BA42

#### Please read all instructions prior to installation and keep for future reference!

- 1. Product should be installed by a qualified electrician.
- Prior to installation ensure power is off at fuse box to prevent electrical shock.

  Use only with Class 2 power unit. Utiliser seulement avec Classe 2 unite d'alimentation electrique.

  Suitable for Damp Locations. Convient Aux Emplacements Humides. 2.

- 5. For under-cabinet or shelf mount.6. Conforms to UL STD 2108. Certified to CSA STD C22.2 No.250.0.



7777 Merrimac Ave Niles, IL 60714 T 224.333.6033 F 224.757.7557 info@luminii.com www.luminii.com

REVO.1 02222024

1/3

## Installation Directly to Mounting Surface using BA Connectors







## **Installation Instructions for Basics**

Models BA42

#### Please read all instructions prior to installation and keep for future reference!

- 1. Product should be installed by a qualified electrician.
- Prior to installation ensure power is off at fuse box to prevent electrical shock.

  Use only with Class 2 power unit. Utiliser seulement avec Classe 2 unite d'alimentation electrique.

  Suitable for Damp Locations. Convient Aux Emplacements Humides. 2.

- 5. For under-cabinet or shelf mount.6. Conforms to UL STD 2108. Certified to CSA STD C22.2 No.250.0.



REVO.1 02222024

2/3



7777 Merrimac Ave Niles, IL 60714 T 224.333.6033 F 224.757.7557 info@luminii.com www.luminii.com





# **Installation Instructions for Basics**

Models BA42

#### Please read all instructions prior