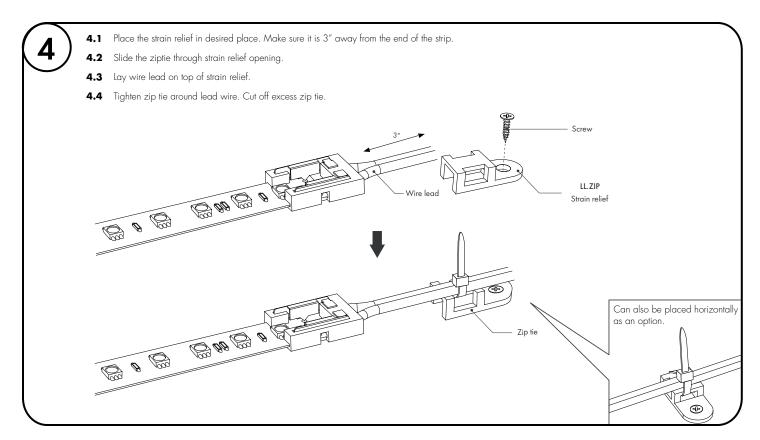

inii.com

REVO.1 02222024

1/3

## Installation Directly to Mounting Surface using BA Connectors







## **Installation Instructions for Basics**

Models BA42

#### Please read all instructions prior to installation and keep for future reference!

- 1. Product should be installed by a qualified electrician.
- Prior to installation ensure power is off at fuse box to prevent electrical shock.

  Use only with Class 2 power unit. Utiliser seulement avec Classe 2 unite d'alimentation electrique.

  Suitable for Damp Locations. Convient Aux Emplacements Humides. 2.

- 5. For under-cabinet or shelf mount.6. Conforms to UL STD 2108. Certified to CSA STD C22.2 No.250.0.



REVO.1 02222024

2/3



7777 Merrimac Ave Niles, IL 60714 T 224.333.6033 F 224.757.7557 info@luminii.com www.luminii.com





# **Installation Instructions for Basics**

Models BA42

#### Please read all instructions prior to installation and keep for future reference!

- 1. Product should be installed by a qualified electrician.
- 2.
- Prior to installation ensure power is off at fuse box to prevent electrical shock.

  Use only with Class 2 power unit. Utiliser seulement avec Classe 2 unite d'alimentation electrique.

  Suitable for Damp Locations. Convient Aux Emplacements Humides.

- For under-cabinet or shelf mount. Conforms to UL STD 2108. Certified to CSA STD C22.2 No.250.0.



REVO.1 02222024

3 / 3



7777 Merrimac Ave Niles, IL 60714 T 224.333.6033 F 224.757.7557 info@luminii.com www.luminii.com