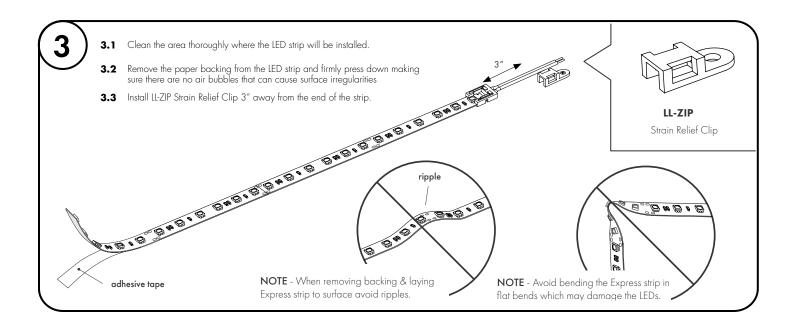

uminii.com

REVO.1 02222024

1/3

## Installation Directly to Mounting Surface using BA Connectors







## **Installation Instructions for Basics**

Models BA42

#### Please read all instructions prior to installation and keep for future reference!

- 1. Product should be installed by a qualified electrician.
- Prior to installation ensure power is off at fuse box to prevent electrical shock.

  Use only with Class 2 power unit. Utiliser seulement avec Classe 2 unite d'alimentation electrique.

  Suitable for Damp Locations. Convient Aux Emplacements Humides. 2.

- 5. For under-cabinet or shelf mount.6. Conforms to UL STD 2108. Certified to CSA STD C22.2 No.250.0.



REVO.1 02222024

2/3



7777 Merrimac Ave Niles, IL 60714 T 224.333.6033 F 224.757.7557 info@luminii.com www.luminii.com





# **Installation Instructions for Basics**

Models BA42

#### Please read all instructions prior to installation and keep for future reference!

- 1. Product should be installed by a qualified electrician.
- 2.
- Prior to installation ensure power is off at fuse box to prevent electrical shock.

  Use only with Class 2 power unit. Utiliser seulement avec Classe 2 unite d'alimentation electrique.

  Suitable for Damp Locations. Convient Aux Emplacements Humides.

- For under-cabinet or shelf mount. Conforms to UL STD 2108. Certified to CSA STD C22.2 No.250.0.



REVO.1 02222024

3 / 3



7777 Merrimac Ave Niles, IL 60714 T 224.333.6033 F 224.757.7557 info@luminii.com www.luminii.com