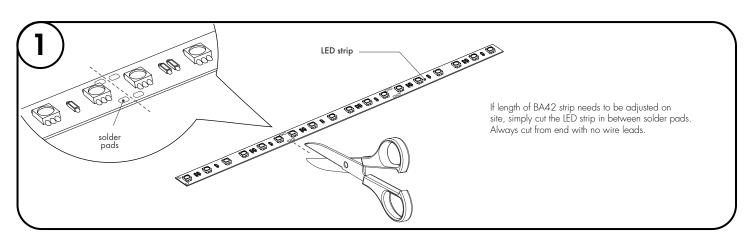

## **Installation Instructions for Basics**

Models BA42

#### Please read all instructions prior to installation and keep for future reference!

- 1. Product should be installed by a qualified electrician.
- Prior to installation ensure power is off at fuse box to prevent electrical shock.

  Use only with Class 2 power unit. Utiliser seulement avec Classe 2 unite d'alimentation electrique.

  Suitable for Damp Locations. Convient Aux Emplacements Humides. 2.

- 5. For under-cabinet or shelf mount.6. Conforms to UL STD 2108. Certified to CSA STD C22.2 No.250.0.



7777 Merrimac Ave Niles, IL 60714 T 224.333.6033 F 224.757.7557 info@luminii.com www.luminii.com

REVO.1 02222024

1/3

## Installation Directly to Mounting Surface using BA Connectors







## **Installation Instructions for Basics**

Models BA42

#### Please read all instructions prior to installation and keep for future reference!

- 1. Product should be installed by a qualified electrician.
- Prior to installation ensure power is off at fuse box to prevent electrical shock.

  Use only with Class 2 power unit. Utiliser seulement avec Classe 2 unite d'alimentation electrique.

  Suitable for Damp Locations. Convient Aux Emplacements Humides. 2.

- 5. For under-cabinet or shelf mount.6. Conforms to UL STD 2108. Certified to CSA STD C22.2 No.250.0.



REVO.1 02222024

2/3



7777 Merrimac Ave Niles, IL 60714 T 224.333.6033 F 224.757.7557 info@luminii.com www.luminii.com





# **Installation Instructions for Basics**

Models BA42

#### Please read all instructions prior t