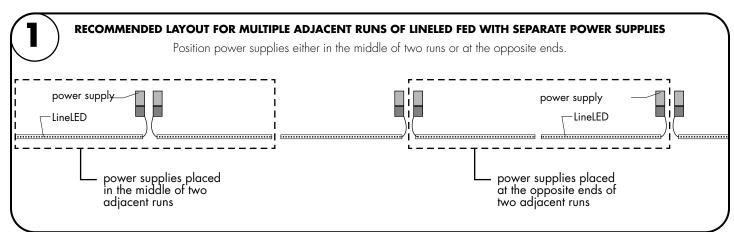

/3



7777 Merrimac Ave Niles, IL 60714 T 224.333.6033 F 224.757.7557 info@luminii.com www.luminii.com





# **Installation Instructions for Basics**

Models BA42

#### Please read all instructions prior to installation and keep for future reference!

- 1. Product should be installed by a qualified electrician.
- 2.
- Prior to installation ensure power is off at fuse box to prevent electrical shock.

  Use only with Class 2 power unit. Utiliser seulement avec Classe 2 unite d'alimentation electrique.

  Suitable for Damp Locations. Convient Aux Emplacements Humides.

- For under-cabinet or shelf mount. Conforms to UL STD 2108. Certified to CSA STD C22.2 No.250.0.



REVO.1 02222024

3 / 3



7777 Merrimac Ave Niles, IL 60714 T 224.333.6033 F 224.757.7557 info@luminii.com www.luminii.com