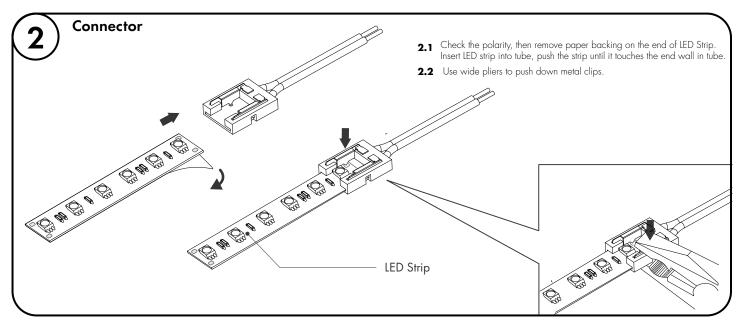

## **Installation Instructions for Basics**

Models BA42

#### Please read all instructions prior to installation and keep for future reference!

- 1. Product should be installed by a qualified electrician.
- Prior to installation ensure power is off at fuse box to prevent electrical shock.

  Use only with Class 2 power unit. Utiliser seulement avec Classe 2 unite d'alimentation electrique.

  Suitable for Damp Locations. Convient Aux Emplacements Humides. 2.

- 5. For under-cabinet or shelf mount.6. Conforms to UL STD 2108. Certified to CSA STD C22.2 No.250.0.



7777 Merrimac Ave Niles, IL 60714 T 224.333.6033 F 224.757.7557 info@luminii.com www.luminii.com

REVO.1 02222024

1/3

## Installation Directly to Mounting Surface using BA Connectors







## **Installation Instructions for Basics**

Models BA42

#### Please read all instructions prior to installation and keep for future reference!

- 1. Product should be installed by a qualified electrician.
- Prior to installation ensure power is off at fuse box to prevent electrical shock.

  Use only with Class 2 power unit. Utiliser seulement avec Classe 2 unite d'alimentation electrique.

  Suitable for Damp Locations. Convient Aux Emplacements Humides. 2.

- 5. For under-cabinet or shelf mount.6. Conforms to UL STD 2108. Certified to CSA STD C22.2 No.250.0.



REVO.1 02222024

2/3



7777 Merrimac Ave Niles, IL 60714 T 224.333.6033 F 224.757.7557 info@luminii.com www.luminii.com





# **Installation Instructions for Basics**

Models BA42

#### Please read all instructions prior to